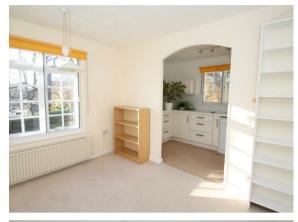

Secure communal entrance with entry phone system • Stairs/lift to all floors • Heated communal hallways • Communal living/dining area and laundry room • Entrance hallway with storage cupboard and airing cupboard • Spacious living room with dual aspect windows • Modern fitted John Lewis kitchen with appliances • Good size modern bath/shower room • Two good size bedrooms both with fitted wardrobes • All windows are single glazed with secondary glazing • Modern electric heaters with zone temperature controls • Attractive communal gardens and communal off street parking facilities.