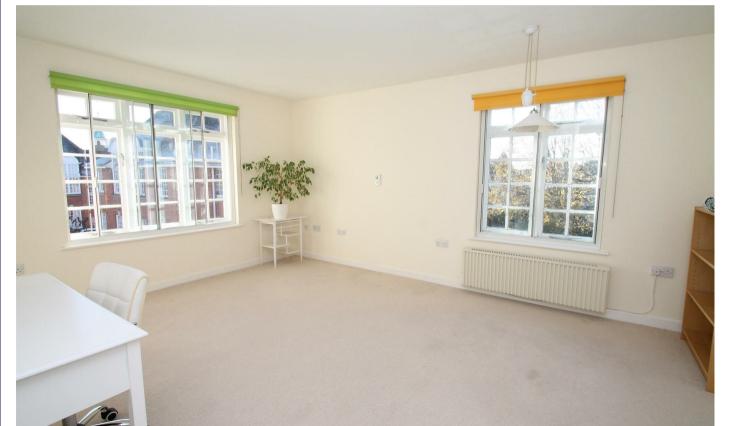

Secure communal entrance with entry phone system • Stairs/lift to all floors • Heated communal hallways • Communal living/dining area and laundry room • Entrance hallway with storage cupboard and airing cupboard • Spacious living room with dual aspect windows • Modern fitted John Lewis kitchen with appliances • Good size modern bath/shower room • Two good size bedrooms both with fitted wardrobes • All windows are single glazed with secondary glazing • Modern electric heaters with zone temperature controls • Attractive communal gardens and communal off street parking facilities.