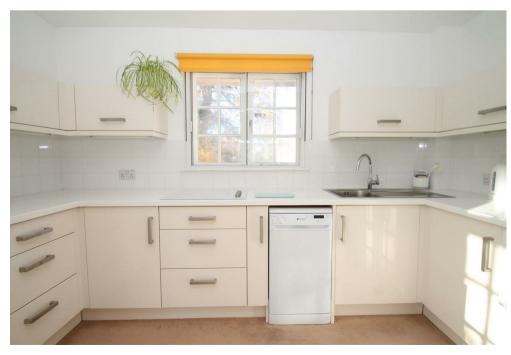

Secure communal entrance with entry phone system • Stairs/lift to all floors • Heated communal hallways • Communal living/dining area and laundry room • Entrance hallway with storage cupboard and airing cupboard • Spacious living room with dual aspect windows • Modern fitted John Lewis kitchen with appliances • Good size modern bath/shower room • Two good size bedrooms both with fitted wardrobes • All windows are single glazed with secondary glazing • Modern electric heaters with zone temperature controls • Attractive communal gardens and communal off street parking facilities.