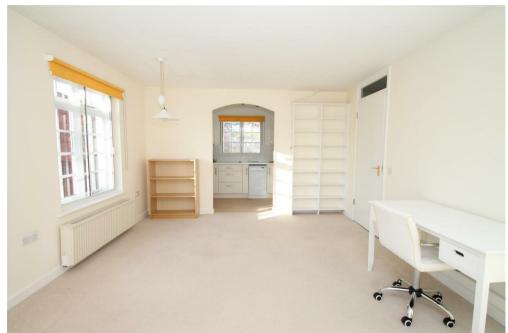

Secure communal entrance with entry phone system • Stairs/lift to all floors • Heated communal hallways • Communal living/dining area and laundry room • Entrance hallway with storage cupboard and airing cupboard • Spacious living room with dual aspect windows • Modern fitted John Lewis kitchen with appliances • Good size modern bath/shower room • Two good size bedrooms both with fitted wardrobes • All windows are single glazed with secondary glazing • Modern electric heaters with zone temperature controls • Attractive communal gardens and communal off street parking facilities.