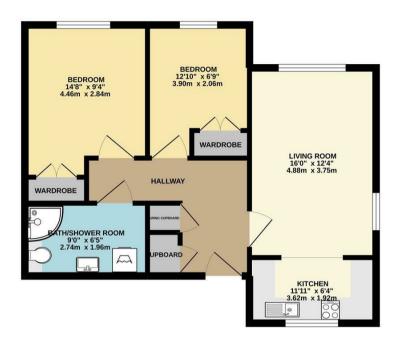

Tenure: Leasehold

**N13 4BN** 

Gross Internal Area: 667.00 sq ft

TOTALE FLOOR AREA: 687sq. ft. (62.0 sq.m.) approx.

Whole erey: alternal has been made to ensure the accuracy of the flooplan contained been, measurements of doors, undoor has been made to ensure the accuracy of the flooplan contained been, measurements of the floor and the state of the sta