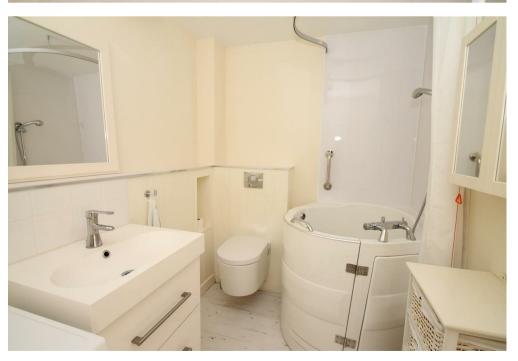

Secure communal entrance with entry phone system • Stairs/lift to all floors • Heated communal hallways • Communal living/dining area and laundry room • Entrance hallway with storage cupboard and airing cupboard • Spacious living room with dual aspect windows • Modern fitted John Lewis kitchen with appliances • Good size modern bath/shower room • Two good size bedrooms both with fitted wardrobes • All windows are single glazed with secondary glazing • Modern electric heaters with zone temperature controls • Attractive communal gardens and communal off street parking facilities.