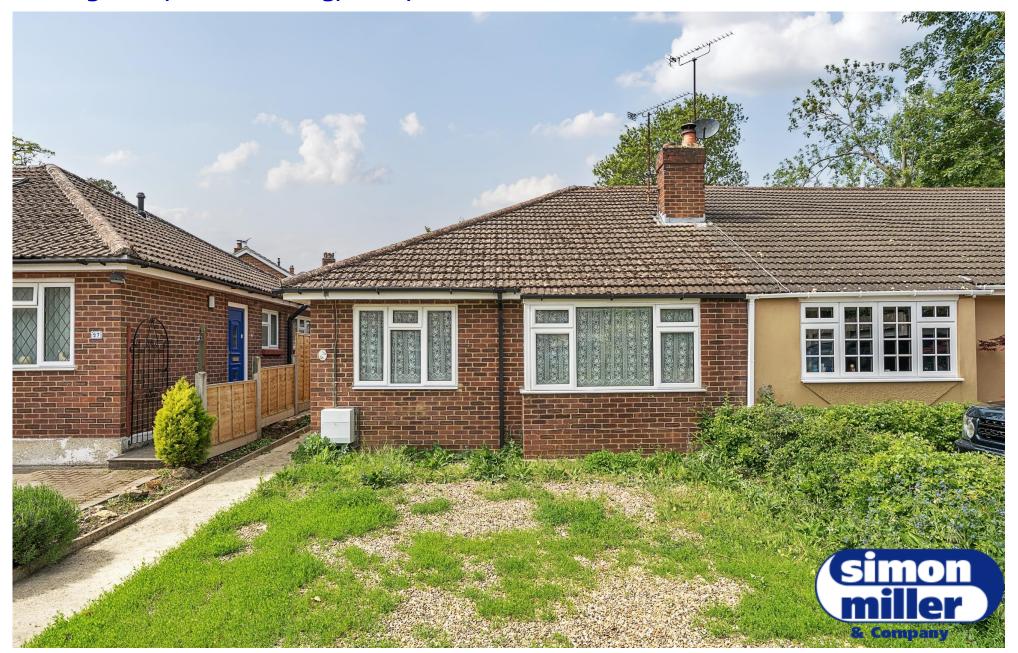

## 29 Frog Lane, West Malling, Kent, ME19 6LN

## ASKING PRICE: £375,000 EPC RATING: D

A wonderful opportunity to purchase a semi detached bungalow, situated in a cul-de-sac and located within walking distance of West Malling high street and its mainline station. This property offers two bedrooms, an open-plan living/kitchen area and there is a small manageable garden, plus no onward chain. Please take advantage of our key accompanied viewings and contact the office today.

Freehold
EPC: D
Council Tax: C
Full Fibre Broadband Planned Before December 2026

- A TWO BEDROOM SEMI DETACHED BUNGALOW
- WALKING DISTANCE TO WEST MALLING HIGH STREET
- CLOSE TO THE MAINLINE STATION

- CUL-DE-SAC LOCATION
- MANAGEABLE REAR GARDEN
- NO ONWARD CHAIN