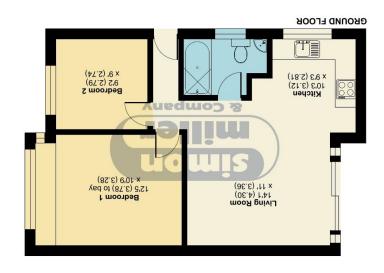

Incorporating International Property Messurement Standards (IPMS2 Residential). ©n/checom 2025. Produced for Simon Miller & Company. REF: 1283316

Approximate Area =  $54.5 \, \text{M} \cdot \text{$ 

Frog Lane, West Malling, ME19

## ASKING PRICE: £375,000 EPC RATING: D

A wonderful opportunity to purchase a semi detached bungalow, situated in a cul-de-sac and located within walking distance of West Malling high street and its mainline station. This property offers two bedrooms, an open-plan living/kitchen area and there is a small manageable garden, plus no onward chain. Please take advantage of our key accompanied viewings and contact the office today.

Freehold
EPC: D
Council Tax: C
Full Fibre Broadband Planned Before December 2026

- A TWO BEDROOM SEMI DETACHED BUNGALOW
- WALKING DISTANCE TO WEST MALLING HIGH STREET
- CLOSE TO THE MAINLINE STATION

- CUL-DE-SAC LOCATION
- MANAGEABLE REAR GARDEN
- NO ONWARD CHAIN