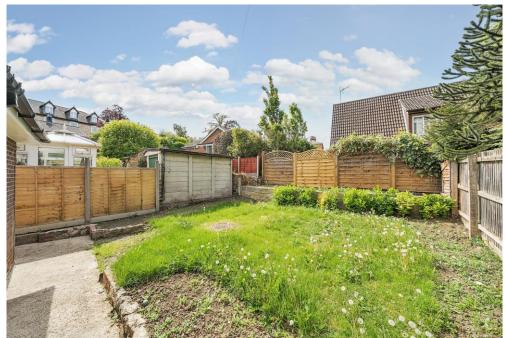

## ASKING PRICE: £375,000 EPC RATING: D

A wonderful opportunity to purchase a semi detached bungalow, situated in a cul-de-sac and located within walking distance of West Malling high street and its mainline station. This property offers two bedrooms, an open-plan living/kitchen area and there is a small manageable garden, plus no onward chain. Please take advantage of our key accompanied viewings and contact the office today.

Freehold
EPC: D
Council Tax: C
Full Fibre Broadband Planned Before December 2026

- A TWO BEDROOM SEMI DETACHED BUNGALOW
- WALKING DISTANCE TO WEST MALLING HIGH STREET
- CLOSE TO THE MAINLINE STATION

- CUL-DE-SAC LOCATION
- MANAGEABLE REAR GARDEN
- NO ONWARD CHAIN