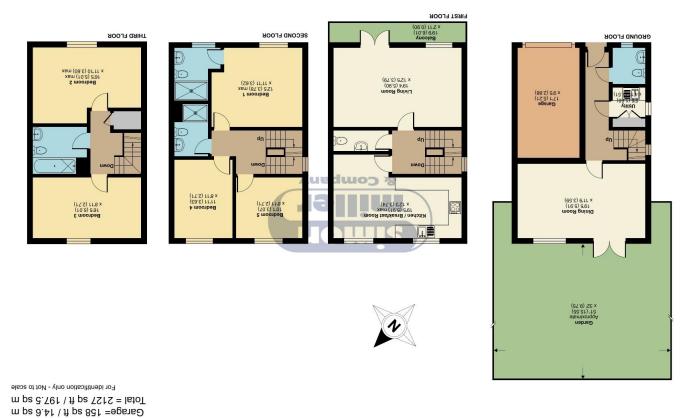

## Carmelite Road, Aylesford, ME20

Approximate Area = 1969 sq ft \ 182.9 sq m

On the ground floor, a welcoming entrance hall leads to a guest W.C., a utility room, and a spacious family room with French doors opening onto a generously sized rear garden—ideal for children, entertaining, or simply enjoying the outdoors.

The first floor showcases a modern open-plan kitchen and dining area, complete with high-spec appliances and elegant marble countertops—an entertainer's dream. Adjacent is a vast sitting room that opens to a

private sit-out balcony, perfect for relaxing and taking in the surroundings.

Across the home's three levels, you'll find five large double bedrooms, all well-proportioned and able to accommodate fitted wardrobes. The master suite features its own en-suite bathroom, adding a touch of luxury. A family bathroom and additional shower room ensure convenience for everyone.

Externally, the property offers a large, well-maintained garden, a driveway for up to three vehicles, and an integral garage for secure storage or parking.

Finished to a high standard throughout and boasting an EPC Grade B, this is a rare opportunity to acquire a home that offers both substantial space and style, in a highly desirable location.