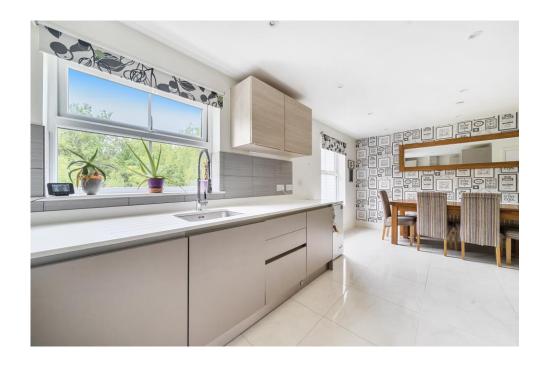

The first floor showcases a modern open-plan kitchen and dining area, complete with high-spec appliances and elegant marble countertops—an entertainer's dream. Adjacent is a vast sitting room that opens to a