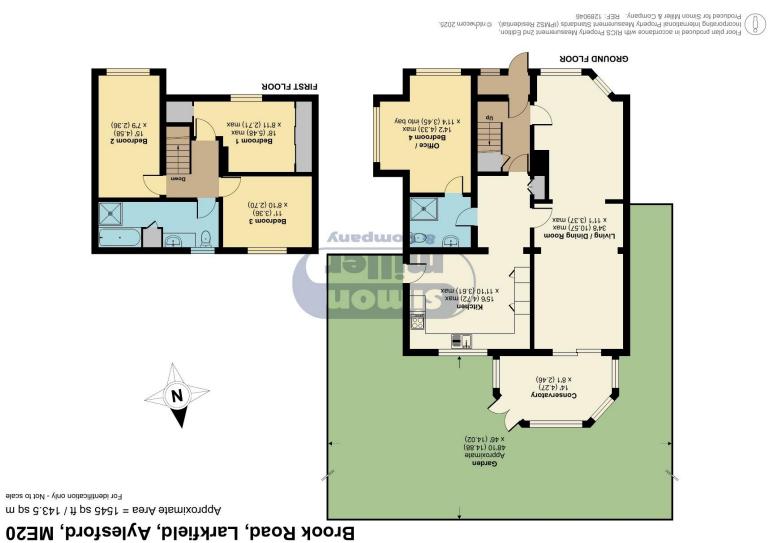

To the front, a generous driveway provides ample parking for multiple vehicles. Inside, the home is bright and airy, with a warm and welcoming feel throughout. A large ground floor extension has transformed the layout, significantly extending the through lounge/diner and creating a fantastic open-plan living space. The dining area features a charming open fireplace, ideal for family gatherings or cozy evenings in.

Just on through the lounge is the conservatory which offers further flexible family accommodation.

At the heart of the home is the modern kitchen, filled with natural light from the skylight and offering a lovely view over the garden. It's a great space for entertaining or enjoying everyday family life.

The converted garage is currently used as a home office but could easily serve as a fourth bedroom with its own en suite—perfect for guests, teenagers, or multigenerational living.

Upstairs, you'll find three generously sized double bedrooms and a large, well-appointed family bathroom.

- IMMACULATE KITCHEN
- WITHIN WALKING DISTANCE OF SCHOOLS / AMENITIES
- **BOASTING OVER 1540SQFT OF LIVING ACCOMMODATION**

AM4563080525L