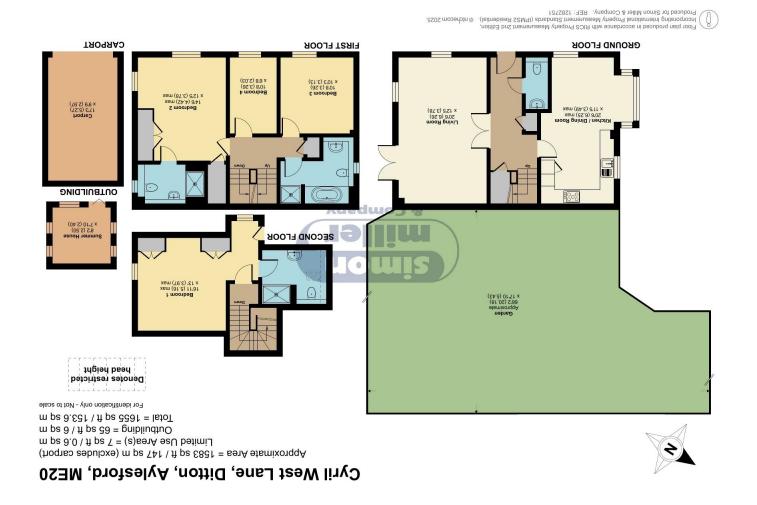

## 21 Cyril West Lane, Ditton, Kent, ME20 6FJ

ASKING PRICE: £675,000 EPC RATING: C

Searching for a pristine, high-spec home in a beautiful semi-rural setting?

This immaculately presented four-bedroom semi-detached residence—originally crafted by Millwood Designer Homes—could be just what you've been looking for. Nestled within a picturesque residential enclave surrounded by open countryside, it combines tranquil rural living with excellent access to local towns, villages, and commuter links.

Freehold EPC: C Council Tax: F Service Charge: £910.26 p/a Full Fibre Broadband Available Now

- MODERN & CONTEMPORARY THROUGHOUT
- LARGE MASTER BEDROOM WITH EN-SUITE

- DRIVEWAY & CARPORT
- HOT TUB & SUMMER HOUSE
- PICTURESQUE LOCATION