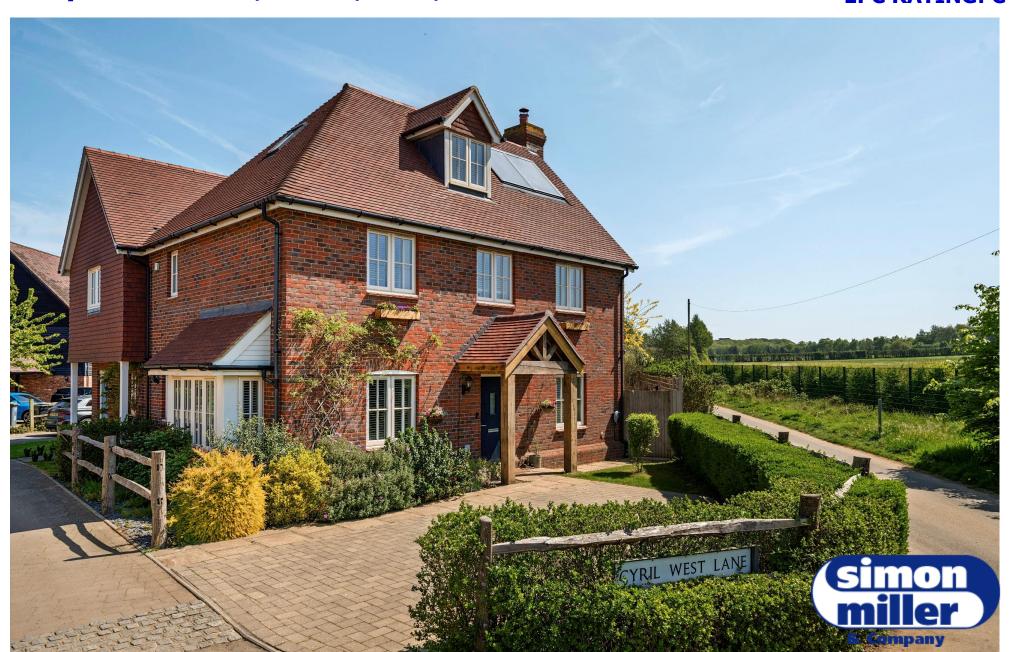

## 21 Cyril West Lane, Ditton, Kent, ME20 6FJ

ASKING PRICE: £675,000 EPC RATING: C

Searching for a pristine, high-spec home in a beautiful semi-rural setting?

This immaculately presented four-bedroom semi-detached residence—originally crafted by Millwood Designer Homes—could be just what you've been looking for. Nestled within a picturesque residential enclave surrounded by open countryside, it combines tranquil rural living with excellent access to local towns, villages, and commuter links.

The current owner has enhanced the property with a charming new front porch, adding character and kerb appeal. Inside, the home offers a perfect fusion of classic charm and modern design, resulting in a stylish, spacious environment ideal for contemporary family life.

Outside, the larger-than-average landscaped rear garden is a true highlight. It features a summerhouse and a luxurious hot tub—perfect for unwinding or entertaining in all seasons. Additional benefits include a two-car driveway at the front, plus a carport and further private parking at the rear.