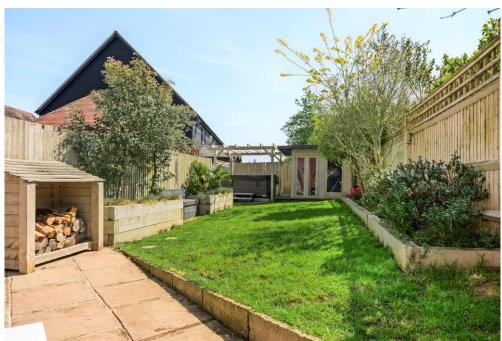

Outside, the larger-than-average landscaped rear garden is a true highlight. It features a summerhouse and a luxurious hot tub—perfect for unwinding or entertaining in all seasons. Additional benefits include a two-car driveway at the front, plus a carport and further private parking at the rear.