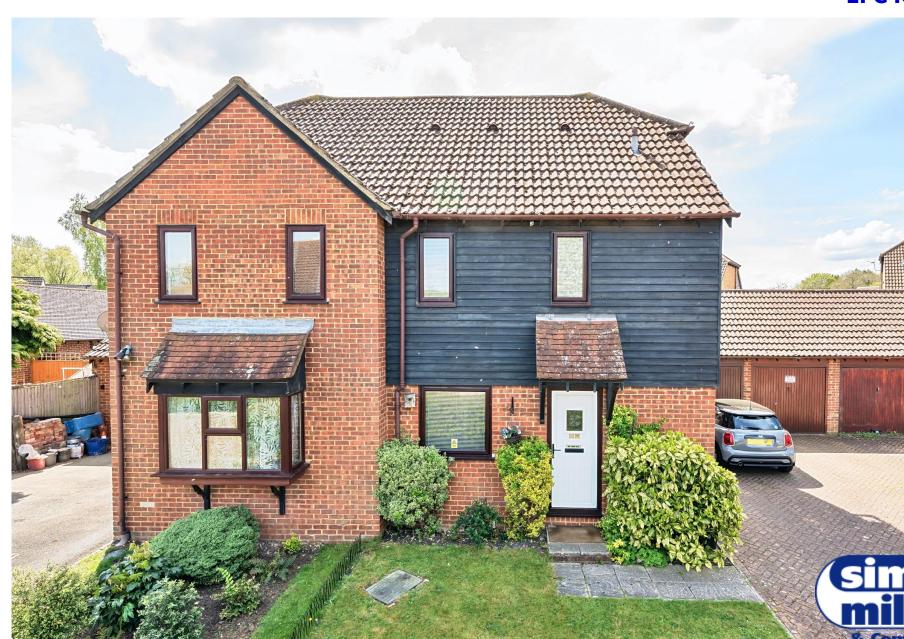

## **OFFERS IN REGION OF: £245,000 EPC RATING: D**

A one bedroom FREEHOLD house with a GARAGE, DRIVEWAY and ITS OWN GARDEN. The present owners have improve their property and its cul-de-sac location only goes to enhance the accommodation that is on offer. There is a replaced kitchen, bathroom, and double glazed windows. plus parking for 2 cars on the driveway and an additional small garden area to front too.