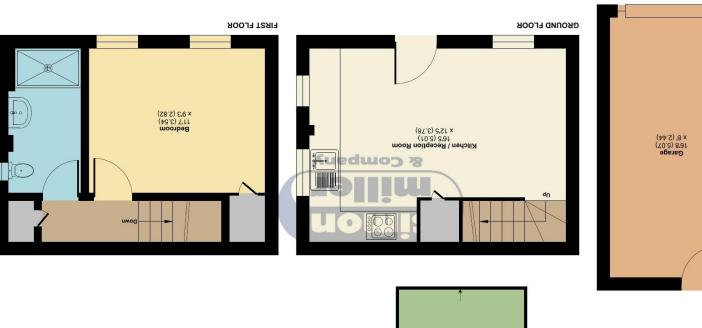

## 29 Coombe Close, Snodland, Kent, ME6 5HZ

Floor plan produced in accordance with RICS Property Measurement Stad Edition, © nichecom 2025. Produced for Simon Miller & Company. REF: 1279859