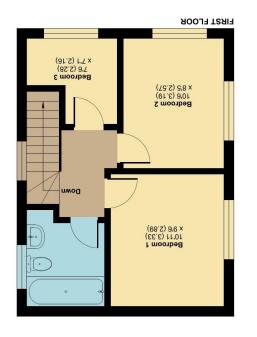

Upstairs, the home continues to impress with three well-proportioned bedrooms, all tastefully decorated, and a modern family bathroom featuring a full-sized bath with overhead shower.

Outside, the low-maintenance garden is laid with artificial lawn and a stylish patio area—perfect for enjoying sunny afternoons with minimal upkeep.