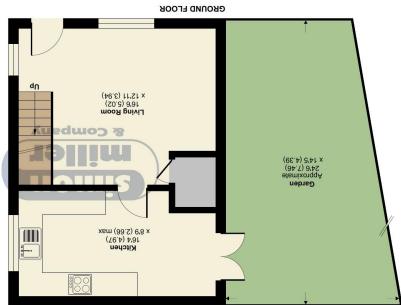

To the rear of the home, the open-plan kitchen/diner is the true heart of the home. Fitted with integrated appliances and sleek cabinetry, it's perfect for family life and entertaining. French doors lead directly to the garden, allowing natural light to flow in and connecting indoor and outdoor spaces effortlessly.

Upstairs, the home continues to impress with three well-proportioned bedrooms, all tastefully decorated, and a modern family bathroom featuring a full-sized bath with overhead shower.

Outside, the low-maintenance garden is laid with artificial lawn and a stylish patio area—perfect for enjoying sunny afternoons with minimal upkeep.