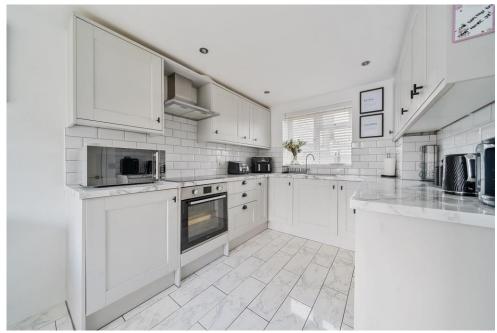

To the rear of the home, the open-plan kitchen/diner is the true heart of the home. Fitted with integrated appliances and sleek cabinetry, it's perfect for family life and entertaining. French doors lead directly to the garden, allowing natural light to flow in and connecting indoor and outdoor spaces effortlessly.