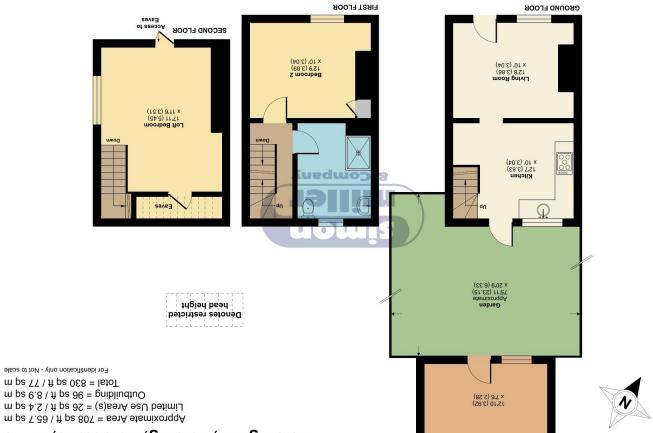

## **OFFERS IN REGION OF: £325,000 EPC RATING: D**

A two bedroom cottage situated in the desirable village of Yalding and appointed over THREE FLOORS.

This property has been improved by the present owners and offers two double bedrooms a first floor bathroom and to the exterior a good sized rear garden.