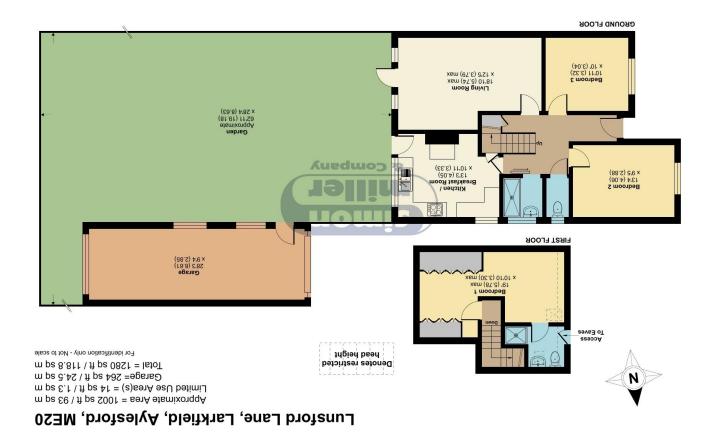

To the front, you'll find a generous driveway providing parking for multiple vehicles, along with shared access leading to a detached tandem garage.

Upon entering, you're welcomed by a spacious entrance hallway that sets the tone for the well-laid-out accommodation throughout. At the front of the bungalow are two generous double bedrooms, which also The lounge is flooded with natural light, creating a warm and inviting space to relax, while the well-appointed kitchen / breakfast room offers ample storage and workspace, making it perfect for keen cooks and everyday use.

Upstairs, the converted loft provides a fantastic principal bedroom, complete with built-in storage and a modern en suite shower room — an ideal private retreat.

One of the standout features of this home is the rear garden, measuring approximately 62ft in length. It offers a peaceful outdoor space perfect for entertaining, gardening, or simply enjoying the sunshine. About the Area: Larkfield is a popular and vibrant village offering a blend of local charm and modern convenience. With easy access to major road links including the M20, excellent public transport connections, and a choice of reputable schools nearby, it's a location that suits families, commuters, and downsizers alike. The proximity to Leybourne Lakes offers scenic walking trails, water activities, and a slice of nature

- **62FT REAR GARDEN**
- **MASTER BEDROOM WITH EN SUITE**
- **WET ROOM**