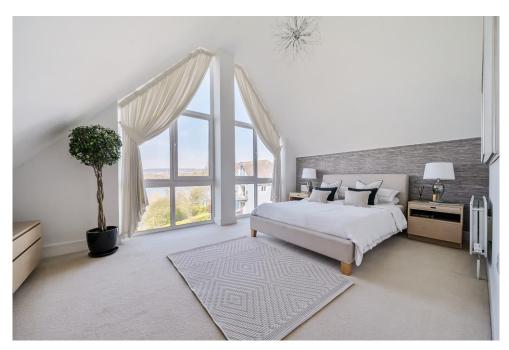

area, flooded with natural light thanks to sliding doors that open out onto a private balcony.

Upstairs, there is a large skylight, creating a bright and airy feel. One of the upstairs rooms features a stylish mezzanine level overlooking the dining area below, offering versatility as a home office, guest bedroom, or creative space. Completing the upper level is the showstopping primary bedroom — an amazing view, high ceilings, a walk-in wardrobe, and a sleek en-suite bathroom.