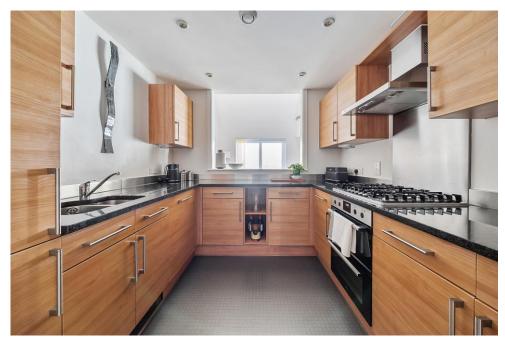

As you step inside, you're welcomed by a spacious entrance hallway, featuring an eye-catching spiral staircase that sets the tone for the rest of this exceptional home. To the left, the well-appointed kitchen boasts generous cupboard space and charming lake views.