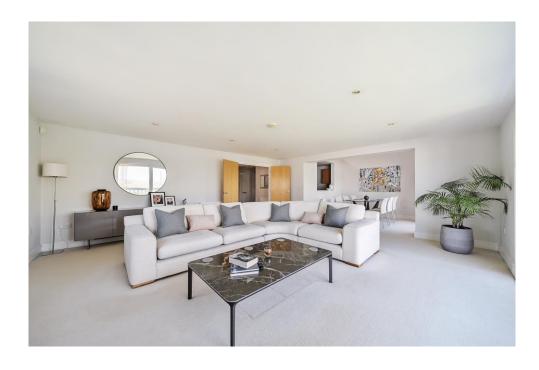

The lower floor also hosts a large double bedroom conveniently located next to a beautifully finished Jack & Jill bathroom. The true heart of the home lies in the expansive and large open-plan living and dining

area, flooded with natural light thanks to sliding doors that open out onto a private balcony.

Upstairs, there is a large skylight, creating a bright and airy feel. One of the upstairs rooms features a stylish mezzanine level overlooking the dining area below, offering versatility as a home office, guest bedroom, or creative space. Completing the upper level is the showstopping primary bedroom — an amazing view, high ceilings, a walk-in wardrobe, and a sleek en-suite bathroom.