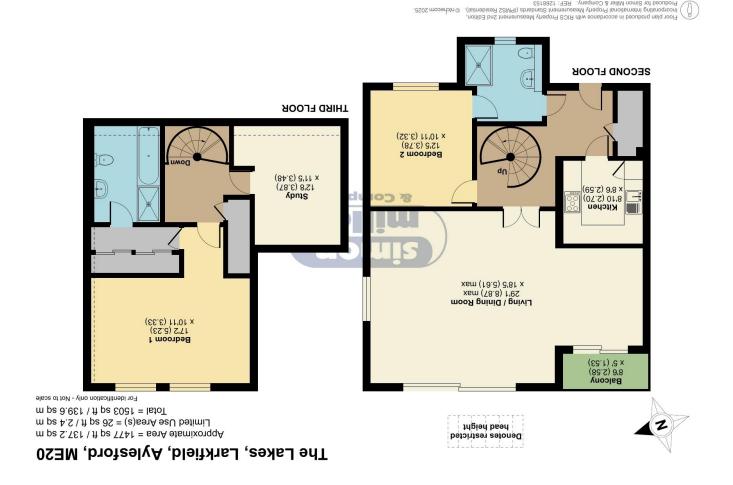

## 168 The Lakes, Larkfield, Kent, ME20 6SL

ASKING PRICE: £425,000 EPC RATING: B

Welcome to lakeside living at its finest. This stunning two-bedroom duplex apartment is situated on the corner of the top floor of a sought-after development, offering uninterrupted panoramic views over the serene waters of Leybourne Lakes. With a unique layout, stylish interiors, and an unbeatable location, this home is the perfect blend of comfort and contemporary living.

Material Information: Ground Rent - £250PA ( doubles in 2026) Service Charge - £3065PA Leasehold 975 years remaining **Council Tax: E** EPC: B **Full Fibre Broadband Not Yet Available** 

- TOP-FLOOR DUPLEX APARTMENT WITH UNINTERRUPTED **LEYBOURNE LAKES VIEWS**
- SPACIOUS ENTRANCE HALL WITH FEATURE SPIRAL STAIRCASE

- TWO GENEROUS DOUBLE BEDROOMS
- LARGE OPEN-PLAN LIVING/DINING AREA WITH BALCONY **OVERLOOKING THE LAKE**