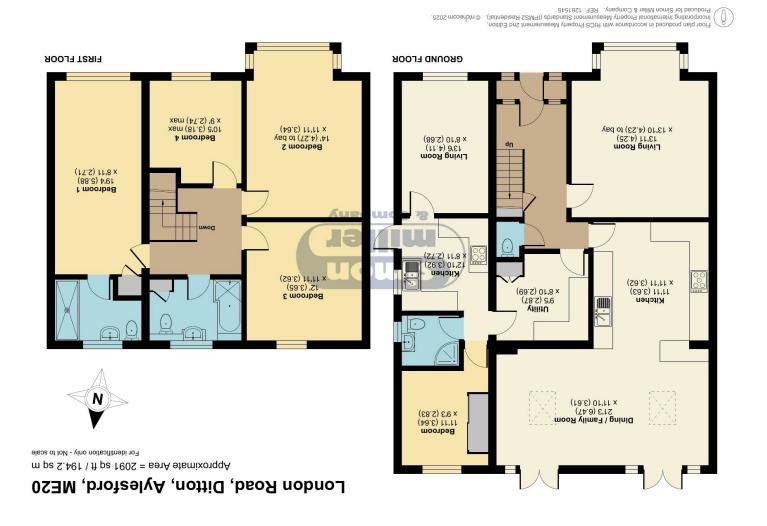

Exceptional Living Spaces The ground floor has been cleverly configured to include a self-contained annex, complete with a double bedroom, shower room, fully fitted kitchen, and a private living room—an ideal setup for elderly relatives, grown-up children, or even potential rental income. However, with a little reconfiguration, this space can easily be adapted to suit any buyer's needs.

Stepping into the main home, you are immediately welcomed by a bright and spacious front living room, flooded with natural light. However, the true heart of the home is the impressive open-plan kitchen, dining, and family room. Designed for modern living, this expansive space is bathed in natural light from large Velux windows and is perfect for both everyday family life and entertaining. The high-spec kitchen boasts fully integrated appliances, including the all-important wine fridge, while the separate utility room ensures a clutter-free kitchen—an invaluable asset in a home of this size. Additionally, a convenient downstairs W/C adds to the practicality of the layout. Upstairs, the sense of space continues with a large landing leading to four generously sized double bedrooms. The master suite, situated on the top floor within the side extension, benefits from its own private en-suite, offering a tranquil retreat. The remaining three double bedrooms are all well-proportioned, while the modern family bathroom features both a bath and a shower for added convenience.