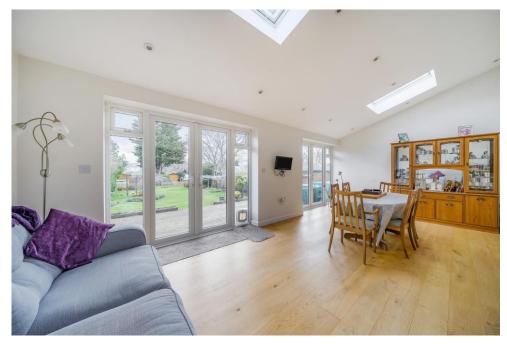

Stepping into the main home, you are immediately welcomed by a bright and spacious front living room, flooded with natural light. However, the true heart of the home is the impressive open-plan kitchen, dining, and family room. Designed for modern living, this expansive space is bathed in natural light from large Velux windows and is perfect for both everyday family life and entertaining. The high-spec kitchen boasts fully integrated appliances, including the all-important wine fridge, while the separate utility room ensures a clutter-free kitchen—an invaluable asset in a home of this size. Additionally, a convenient downstairs W/C adds to the practicality of the layout. Upstairs, the sense of space continues with a large landing leading to four generously sized double bedrooms. The master suite, situated on the top floor within the side extension, benefits from its own private en-suite, offering a tranquil retreat. The remaining three double bedrooms are all well-proportioned, while the modern family bathroom features both a bath and a shower for added convenience.