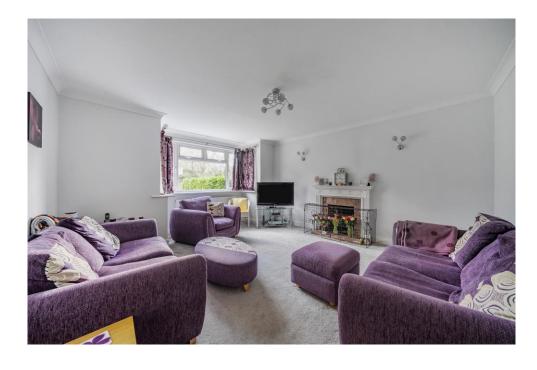

Stepping into the main home, you are immediately welcomed by a bright and spacious front living room, flooded with natural light. However, the true heart of the home is the impressive open-plan kitchen, dining, and family room. Designed for modern living, this expansive space is bathed in natural light from large Velux windows and is perfect for both everyday family life and entertaining. The high-spec kitchen boasts fully integrated appliances, including the all-important wine fridge, while the separate utility room ensures a clutter-free kitchen—an invaluable asset in a home of this size. Additionally, a convenient downstairs W/C adds to the practicality of the layout. Upstairs, the sense of space continues with a large landing leading to four generously sized double bedrooms. The master suite, situated on the top floor within the side extension, benefits from its own private en-suite, offering a tranquil retreat. The remaining three double bedrooms are all well-proportioned, while the modern family bathroom features both a bath and a shower for added convenience.