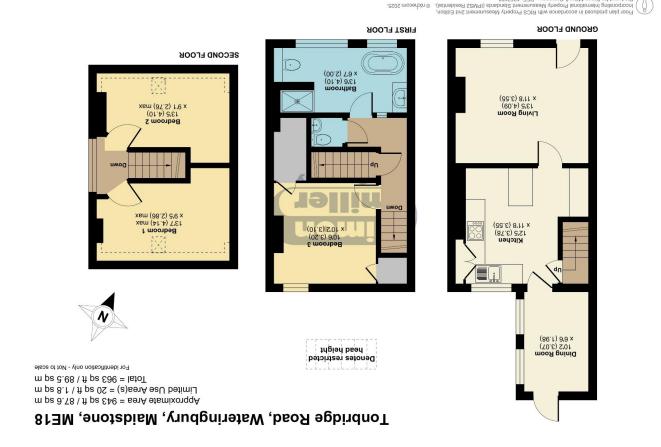

GUIDE PRICE: £350,000-£375,000 185 Tonbridge Road, Wateringbury, Kent, ME18 5NX EPC RATING: D

A wonderful THREE bedroom end of terrace property situated in the popular village of Wateringbury.

The present owners have maintained and improved their home of which is appointed over 3 levels and offers wonderful period charm alongside the upgrades. To the exterior is a good sized rear garden and this home is situated close to amenities and transport links.