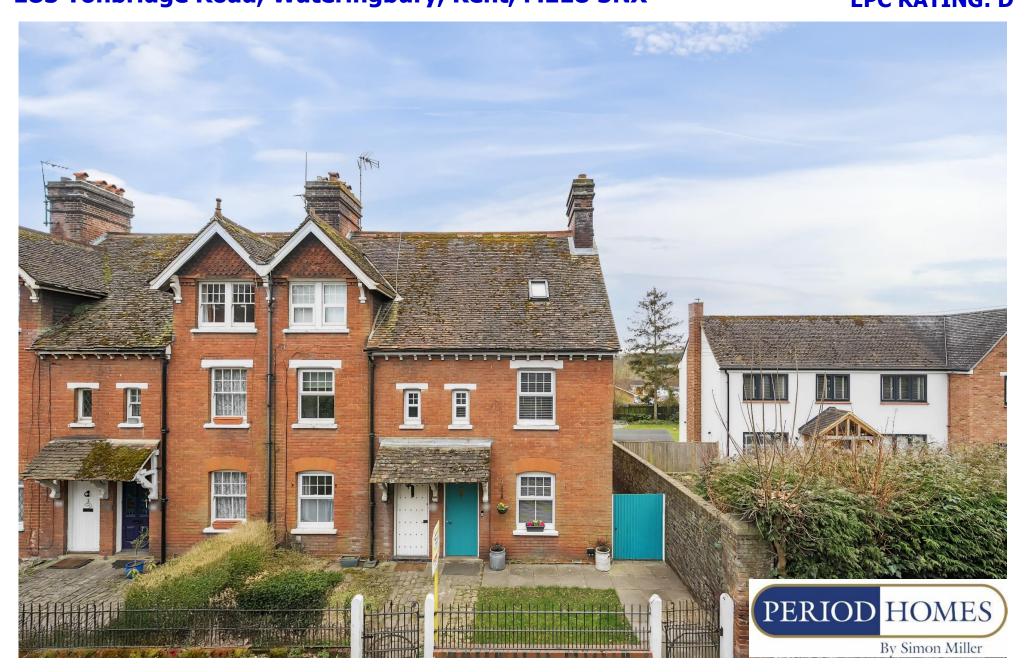

GUIDE PRICE: £350,000-£375,000 185 Tonbridge Road, Wateringbury, Kent, ME18 5NX EPC RATING: D

A wonderful THREE bedroom end of terrace property situated in the popular village of Wateringbury.

The present owners have maintained and improved their home of which is appointed over 3 levels and offers wonderful period charm alongside the upgrades. To the exterior is a good sized rear garden and this home is situated close to amenities and transport links.