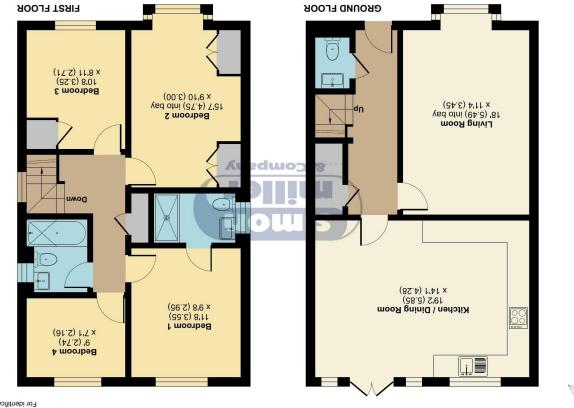

## GUIDE PRICE: £500,000-£525,000 EPC RATING: B

N

Floor plan produced in accordance with RICS Property Messurement 2nd Edition, Incorporating International Property Messurement Standards (IPMS2 Residential). ©nichecom 2025. Produced for Simon Miller & Company. REF: 1253170

Upstairs, you'll find four well-proportioned bedrooms, three of which feature built-in storage. The master bedroom is a true retreat, complete with an impressive en-suite shower room. The immaculate family