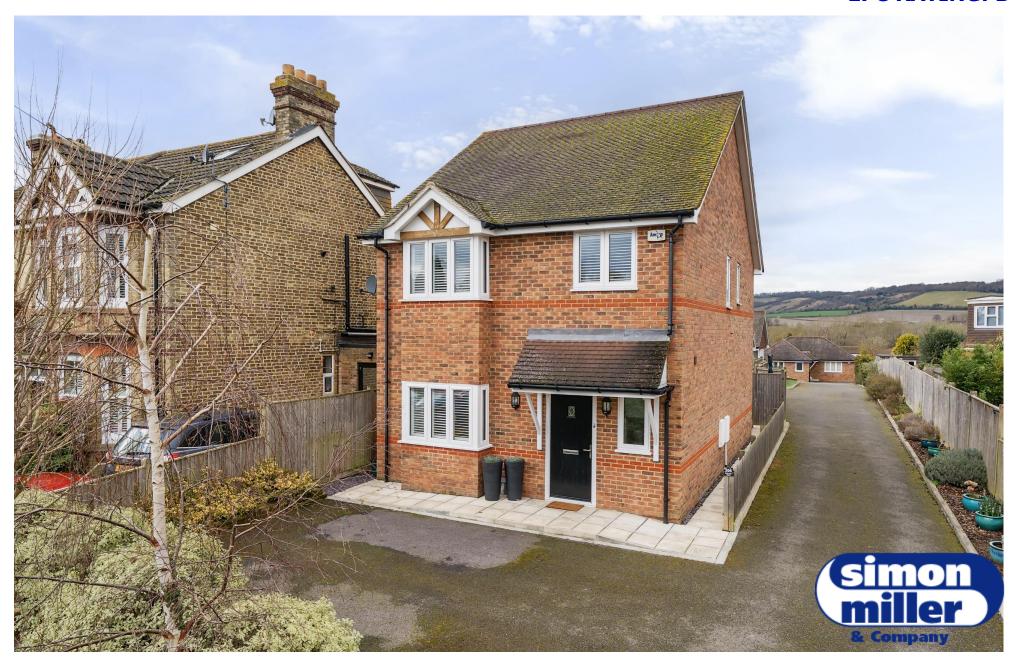

## 206 Birling Road, Snodland, Kent, ME6 5GS

Vine Property The Property

Situated in one of Snodland's most sought-after locations, this stunning four-bedroom detached home on Birling Road offers modern living at its finest. Built in 2017 and immaculately presented throughout, this property is perfect for families looking for a stylish and comfortable home in a premier setting. From the moment you arrive, you'll appreciate the convenience of private parking at the front. Step inside to a bright and airy lounge, featuring a beautiful bay window that fills the space with natural light. The ground floor boasts underfloor heating throughout, ensuring warmth and comfort, and a downstairs W/C adds practicality. A brand-new boiler, installed in January 2025, provides peace of mind. The real showstopper of this home is the stunning kitchen/dimer—designed with entertaining in mind. This sleek, modern space is fully equipped with integrated appliances and overlooks the beautifully method practing the profession overlooks the beautifully. maintained garden. Double doors lead directly outside, creating the perfect indoor-outdoor flow for gatherings and family time.