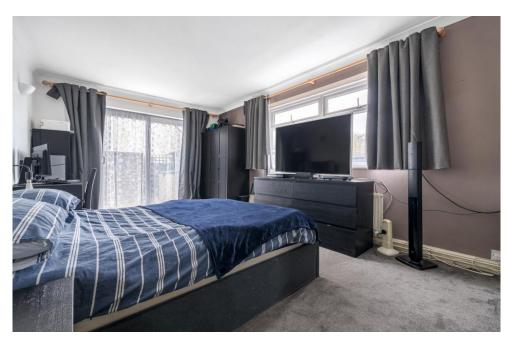

The other side of the bungalow offers a large dining room, where the boiler is housed, leading to a generously sized and recently updated kitchen. The kitchen provides ample cupboard space and is perfect for preparing family meals or entertaining. From here, you'll find a second bathroom and an impressively large double bedroom, which was once the living room. There is also side access from here.