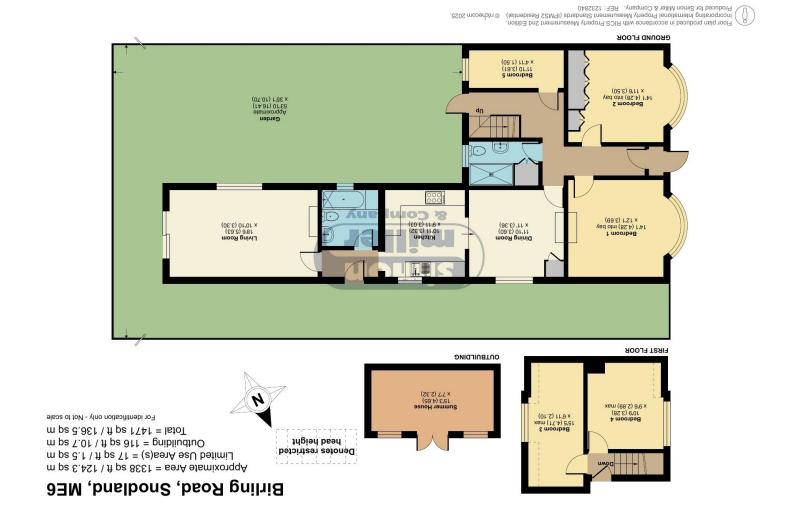

**GUIDE PRICE: £450,000-£475,000** 

## 95 Birling Road, Snodland, Kent, ME6 5EA

Welcome to this spacious five-bedroom detached chalet bungalow, located in the heart of Snodland. This beautifully presented home has been thoughtfully updated over the past nine years by its current owner, offering modern comforts and a flexible layout. From updated electrics and a modern boiler to a new kitchen, bathroom, driveway, and windows, this property is ready for you to move in and enjoy.