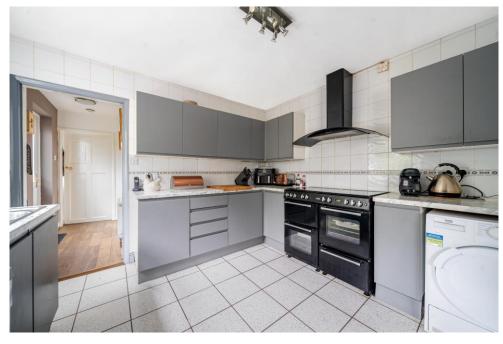

The other side of the bungalow offers a large dining room, where the boiler is housed, leading to a generously sized and recently updated kitchen. The kitchen provides ample cupboard space and is perfect for preparing family meals or entertaining. From here, you'll find a second bathroom and an impressively large double bedroom, which was once the living room. There is also side access from here.