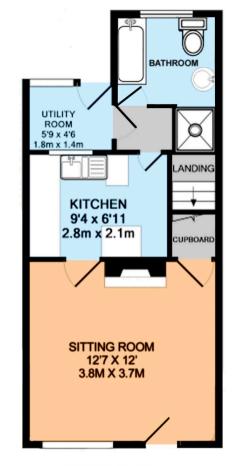

The property benefits from double glazed windows and doors and gas fired central heating.

As you enter the property, there is a sitting room with a window to the front, built-in under stairs storage cupboard and a part glazed door through to the kitchen, which has a window to the rear and comprises a one and a half bowl single drainer sink unit inset into a range of work surfaces with cupboards and drawers below, integrated electric oven and four burner hob with extractor above, integrated fridge, ceramic tiled flooring, staircase rising to the first floor and door to the rear hallway, which provides access to the utility room and bathroom.

The utility room has space and plumbing for a washing machine, space for tumble dryer and a half glazed door leading out to the gardens. The bathroom has a window to the rear and a white suite comprising a panelled bath, low level wc, pedestal wash basin, heated towel rail/radiator and separate tiled shower enclosure with thermostatically controlled shower.

Council Tax band: B

Tenure: Freehold

EPC Energy Efficiency Rating: C

EPC Environmental Impact Rating: C

**GROUND FLOOR** 

FIRST FLOOR