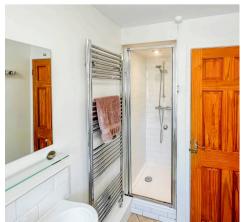

The utility room has space and plumbing for a washing machine, space for tumble dryer and a half glazed door leading out to the gardens. The bathroom has a window to the rear and a white suite comprising a panelled bath, low level wc, pedestal wash basin, heated towel rail/radiator and separate tiled shower enclosure with thermostatically controlled shower.