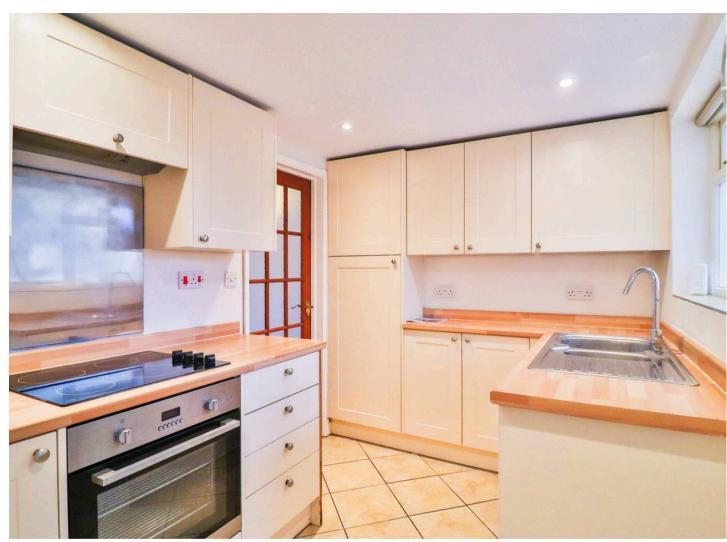

The property benefits from double glazed windows and doors and gas fired central heating.

As you enter the property, there is a sitting room with a window to the front, built-in under stairs storage cupboard and a part glazed door through to the kitchen, which has a window to the rear and comprises a one and a half bowl single drainer sink unit inset into a range of work surfaces with cupboards and drawers below, integrated electric oven and four burner hob with extractor above, integrated fridge, ceramic tiled flooring, staircase rising to the first floor and door to the rear hallway, which provides access to the utility room and bathroom.