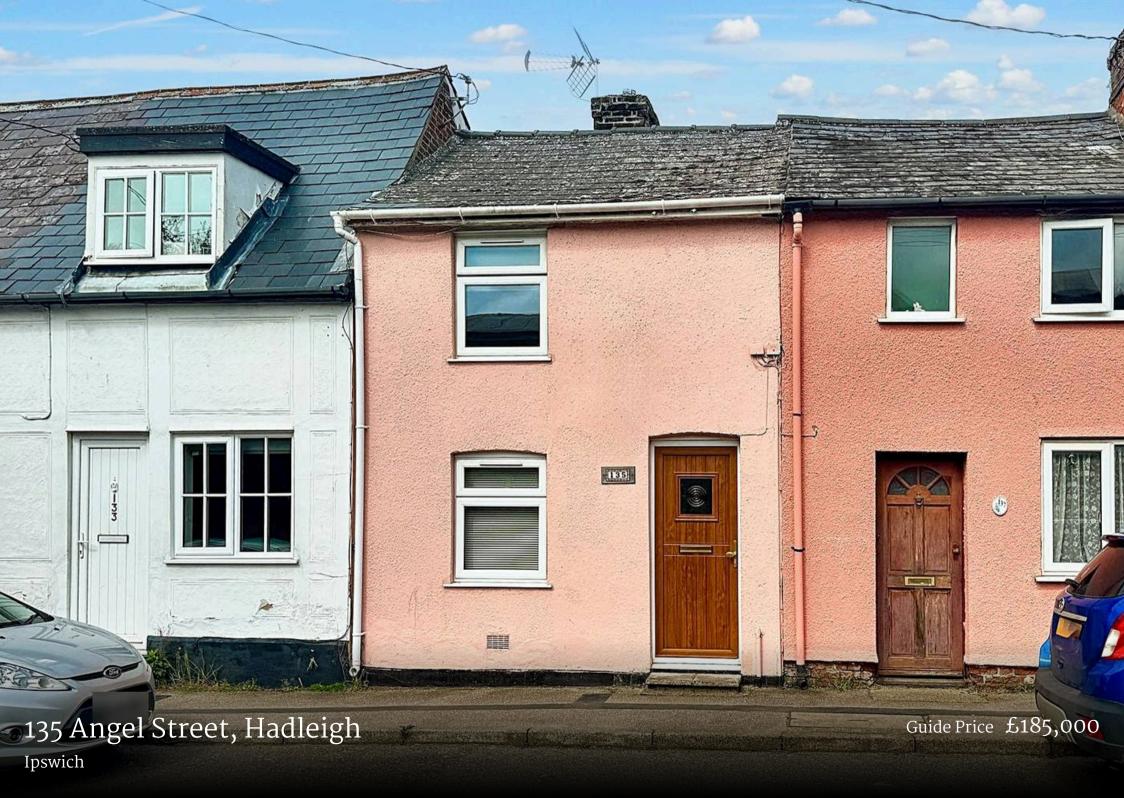

## 135 Angel Street

### Hadleigh, Ipswich

A very well presented two bedroom terraced house, which has recently been redecorated and recarpeted throughout and includes sitting room, kitchen, utility room, ground floor bathroom and two bedrooms on the first floor and a good sized garden to the rear.

Outside, to the front, Angel Street provides unrestricted parking. To the rear, the generous gardens provide a paved terraced area and would benefit from some maintenance and improvement.

Note: There is a right of way over the neighbouring properties to gain access to the rear garden.