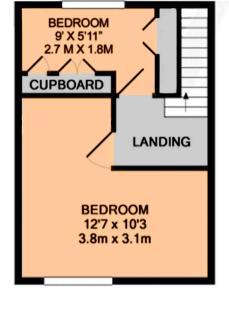

### Hadleigh, Ipswich

On the first floor, there is a landing with access to the roof space and doors to the bedrooms. Bedroom 1, which is an L-shaped room has a window to the front.

Bedroom 2 has a window to the rear, range of builtin wardrobes and built-in deep shelved airing cupboard housing the gas fired combination boiler.

Council Tax band: B

Tenure: Freehold

EPC Energy Efficiency Rating: C

EPC Environmental Impact Rating: C

**GROUND FLOOR** 

FIRST FLOOR