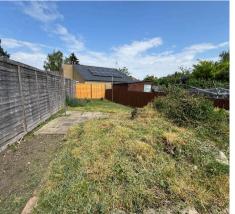

Outside, to the front, Angel Street provides unrestricted parking. To the rear, the generous gardens provide a paved terraced area and would benefit from some maintenance and improvement.

Note: There is a right of way over the neighbouring properties to gain access to the rear garden.