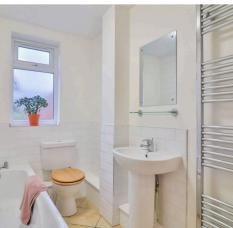

The utility room has space and plumbing for a washing machine, space for tumble dryer and a half glazed door leading out to the gardens. The bathroom has a window to the rear and a white suite comprising a panelled bath, low level wc, pedestal wash basin, heated towel rail/radiator and separate tiled shower enclosure with thermostatically controlled shower.