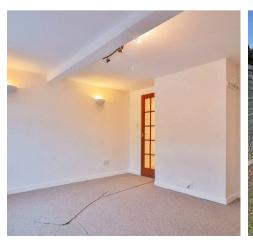

The property benefits from double glazed windows and doors and gas fired central heating.

As you enter the property, there is a sitting room with a window to the front, built-in under stairs storage cupboard and a part glazed door through to the kitchen, which has a window to the rear and comprises a one and a half bowl single drainer sink unit inset into a range of work surfaces with cupboards and drawers below, integrated electric oven and four burner hob with extractor above, integrated fridge, ceramic tiled flooring, staircase rising to the first floor and door to the rear hallway, which provides access to the utility room and bathroom.