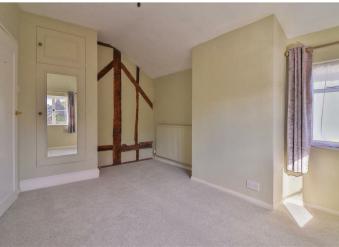

Upstairs, the landing leads to the bedrooms and bathroom. The spacious main bedroom has a built-in wardrobe. Bedroom two features exposed wall studs and a built-in cupboard, while bedroom three retains original features like exposed wall studs and floorboards. The family bathroom includes a white suite with a panelled bath, overhead shower, WC, and wash basin.