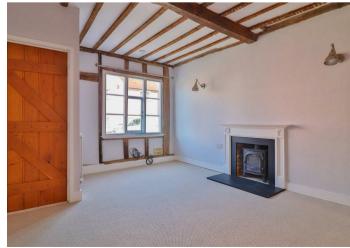

The cottage's exterior render has been newly updated, enhancing its curb appeal. Inside, the addition of new flooring and fresh interior decoration further elevates the home's charm and style.

Upon entering, you are welcomed by a hallway with exposed wall timbers and a staircase leading to the first floor. The sitting room opens to the kitchen/diner and features a fireplace with a woodburning stove and exposed wall and ceiling beams. The kitchen/diner is equipped with a Butler sink, integrated oven with hob and extractor fan, integrated dishwasher, American-style fridge/freezer, and a pantry. A door leads to the conservatory, which offers views of the rear garden and easy access to the outdoor space. A side lobby connects to the utility room/WC, equipped with a sink, storage, space for a washing machine, a gas-fired boiler, and a WC.

Upstairs, the landing leads to the bedrooms and bathroom. The spacious main bedroom has a built-in wardrobe. Bedroom two features exposed wall studs and a built-in cupboard, while bedroom three retains original features like exposed wall studs and floorboards. The family bathroom includes a white suite with a panelled bath, overhead shower, WC, and wash basin.