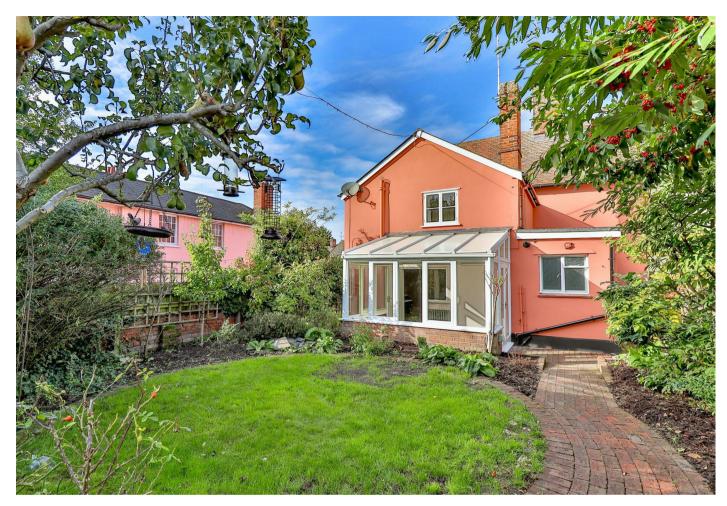

Outside, the front garden is neatly laid with gravel and enclosed by a wrought iron fence. The rear garden showcases a charming cottage-style layout with mature shrubs, fruit trees, and a brick pathway that leads to the detached garage/office. Additionally, there is off-road parking for one vehicle in front of the garage.