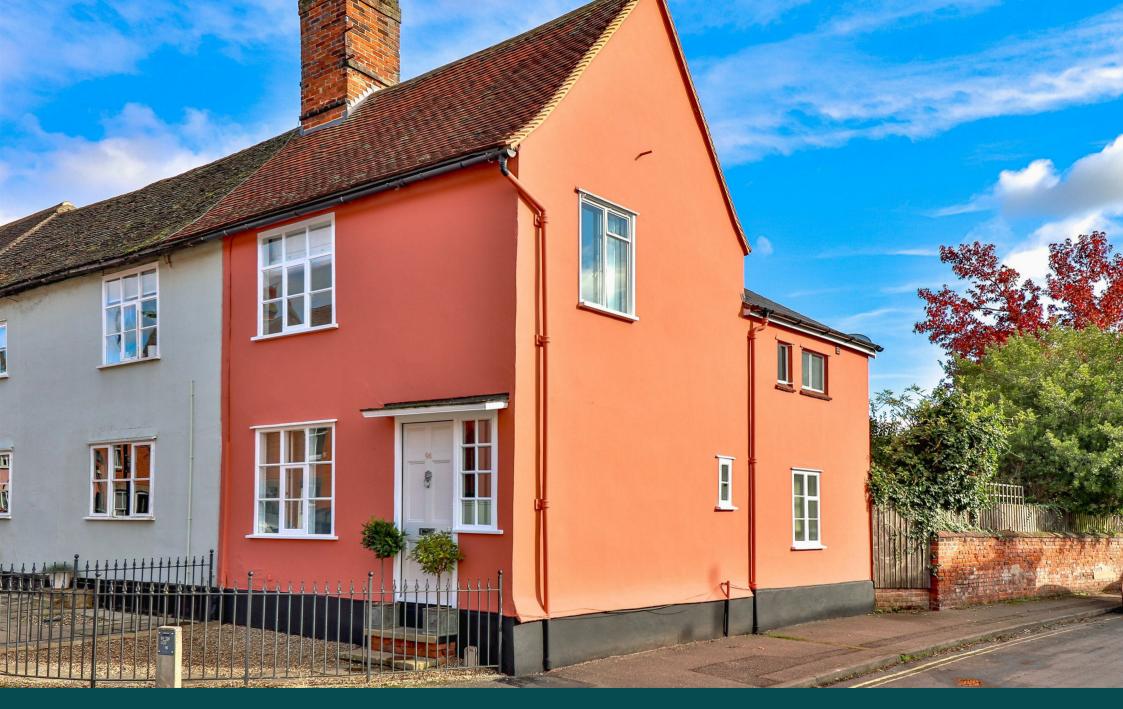

### 94 ANGEL STREET HADLEIGH, IPSWICH | SUFFOLK | IP7 5DD

A beautifully presented three bedroom cottage with character and period features. The property includes a kitchen/diner, sitting room, conservatory, utility room with WC, and a first-floor bathroom, along with charming gardens, a detached garage/office, and offroad parking. All of this is set on a popular street, just a short walk from the town centre.

The cottage's exterior render has been newly updated, enhancing its curb appeal. Inside, the addition of new flooring and fresh interior decoration further elevates the home's charm and style.

Upon entering, you are welcomed by a hallway with exposed wall timbers and a staircase leading to the first floor. The sitting room opens to the kitchen/diner and features a fireplace with a woodburning stove and exposed wall and ceiling beams. The kitchen/diner is equipped with a Butler sink, integrated oven with hob and extractor fan, integrated dishwasher, American-style fridge/freezer, and a pantry. A door leads to the conservatory, which offers views of the rear garden and easy access to the outdoor space. A side lobby connects to the utility room/WC, equipped with a sink, storage, space for a washing machine, a gas-fired boiler, and a WC.