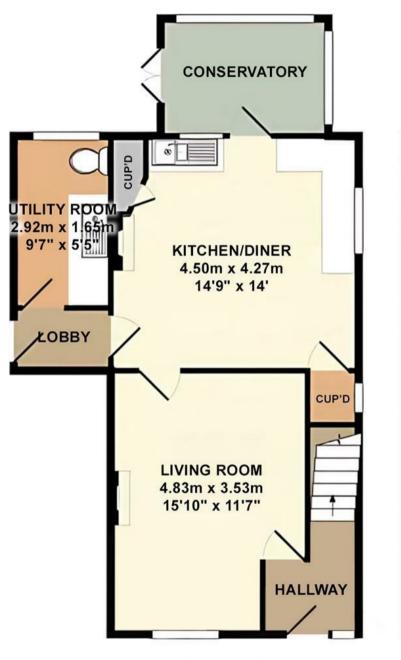

The cottage's exterior render has been newly updated, enhancing its curb appeal. Inside, the addition of new flooring and fresh interior decoration further elevates the home's charm and style.

Upon entering, you are welcomed by a hallway with exposed wall timbers and a staircase leading to the first floor. The sitting room opens to the kitchen/diner and features a fireplace with a woodburning stove and exposed wall and ceiling beams. The kitchen/diner is equipped with a Butler sink, integrated oven with hob and extractor fan, integrated dishwasher, American-style fridge/freezer, and a pantry. A door leads to the conservatory, which offers views of the rear garden and easy access to the outdoor space. A side lobby connects to the utility room/WC, equipped with a sink, storage, space for a washing machine, a gas-fired boiler, and a WC.

### Additional Information

Tenure: Freehold

Local Authority: Babergh Council Tax: D

**Ground Floor** 