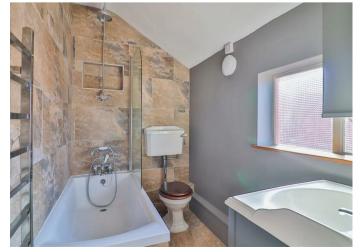

Upstairs, the landing leads to the bedrooms and bathroom. The spacious main bedroom has a built-in wardrobe. Bedroom two features exposed wall studs and a built-in cupboard, while bedroom three retains original features like exposed wall studs and floorboards. The family bathroom includes a white suite with a panelled bath, overhead shower, WC, and wash basin.