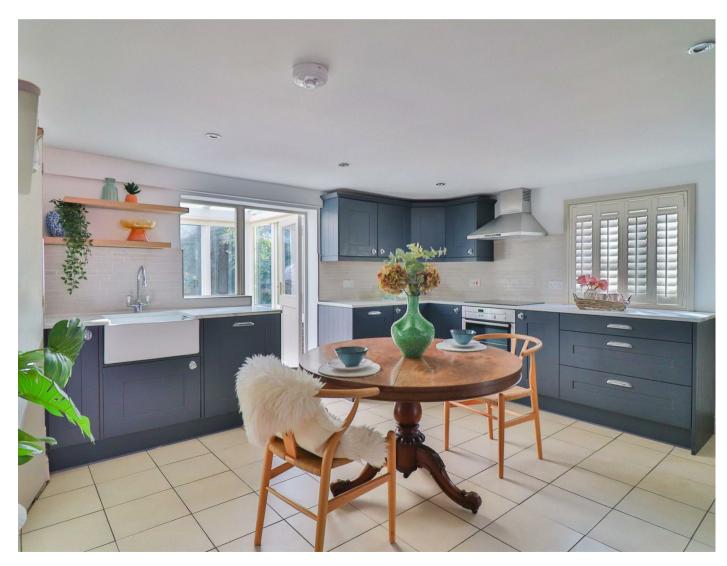

The cottage's exterior render has been newly updated, enhancing its curb appeal. Inside, the addition of new flooring and fresh interior decoration further elevates the home's charm and style.

Upon entering, you are welcomed by a hallway with exposed wall timbers and a staircase leading to the first floor. The sitting room opens to the kitchen/diner and features a fireplace with a woodburning stove and exposed wall and ceiling beams. The kitchen/diner is equipped with a Butler sink, integrated oven with hob and extractor fan, integrated dishwasher, American-style fridge/freezer, and a pantry. A door leads to the conservatory, which offers views of the rear garden and easy access to the outdoor space. A side lobby connects to the utility room/WC, equipped with a sink, storage, space for a washing machine, a gas-fired boiler, and a WC.