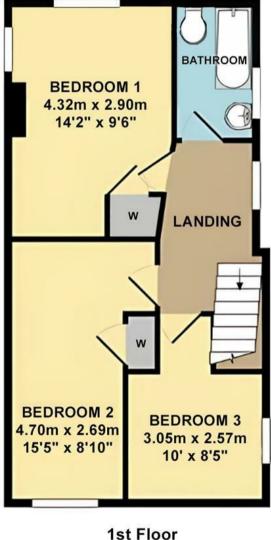

Upstairs, the landing leads to the bedrooms and bathroom. The spacious main bedroom has a built-in wardrobe. Bedroom two features exposed wall studs and a built-in cupboard, while bedroom three retains original features like exposed wall studs and floorboards. The family bathroom includes a white suite with a panelled bath, overhead shower, WC, and wash basin.