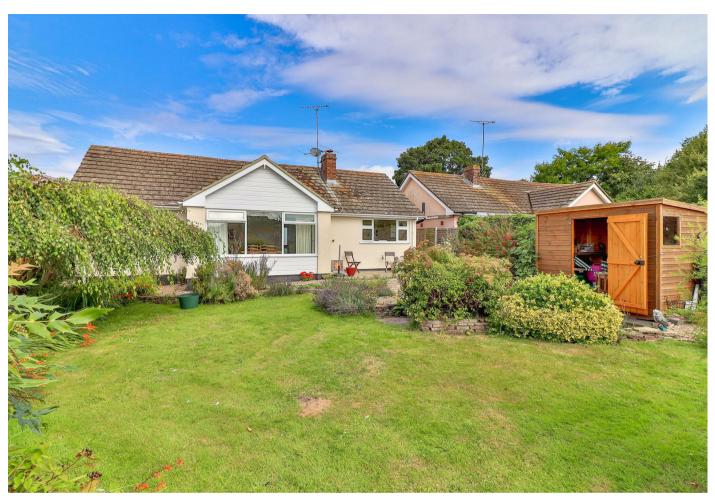

thermostatic shower, pedestal wash basin, low level wc and heated towel rail.

Outside, to the front, there is a driveway providing off road parking which leads to a detached single garage with light and power connected. The garden to the front has been well maintained and is laid mainly to lawn with some flower and shrub borders. There are pathways to both sides of the property, which lead to the rear gardens, which are also very well maintained and laid mainly to lawn with a terraced seating area, a small stream, garden shed, and flower and shrub boarders. All bounded hedging.