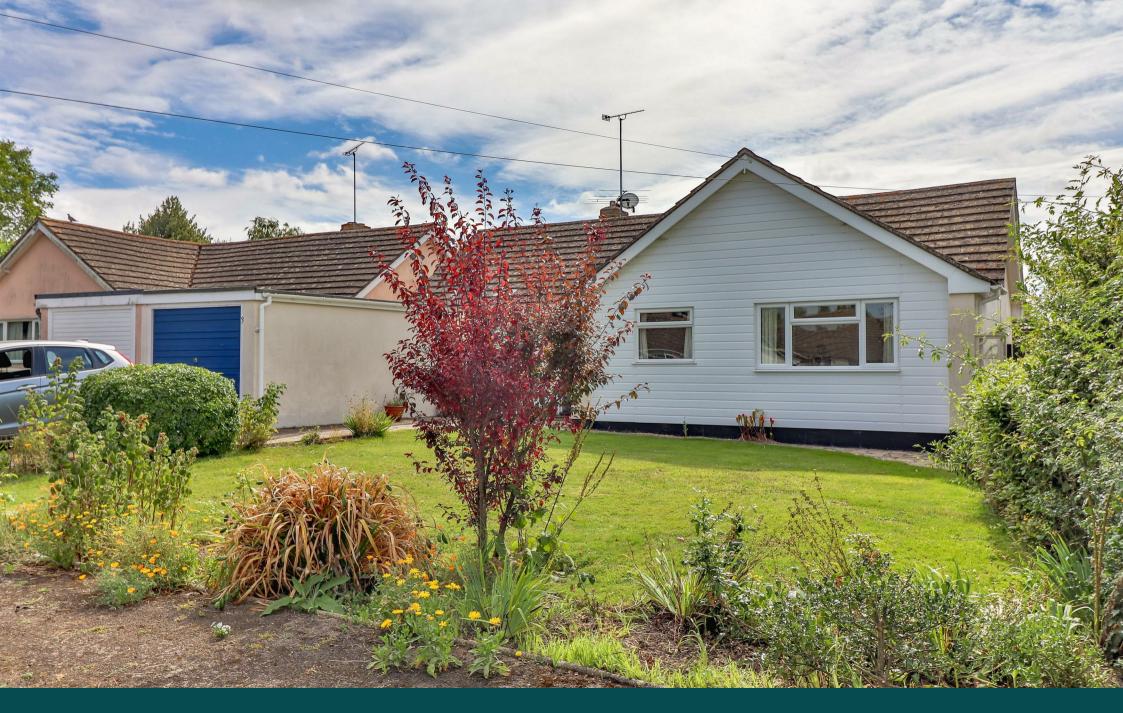

# 3 RAVEN WAY HADLEIGH, IPSWICH | SUFFOLK | IP7 5AX

A well presented three bedroom detached bungalow with large sitting/dining room, kitchen and shower room, together with a detached single garage and ample off road parking, all occupying attractive gardens to the front and rear and situated in this popular cul-de-sac, a short distance from the centre of town.

thermostatic shower, pedestal wash basin, low level wc and heated towel rail.

Outside, to the front, there is a driveway providing off road parking which leads to a detached single garage with light and power connected. The garden to the front has been well maintained and is laid mainly to lawn with some flower and shrub borders. There are pathways to both sides of the property, which lead to the rear gardens, which are also very well maintained and laid mainly to lawn with a terraced seating area, a small stream, garden shed, and flower and shrub boarders. All bounded hedging.