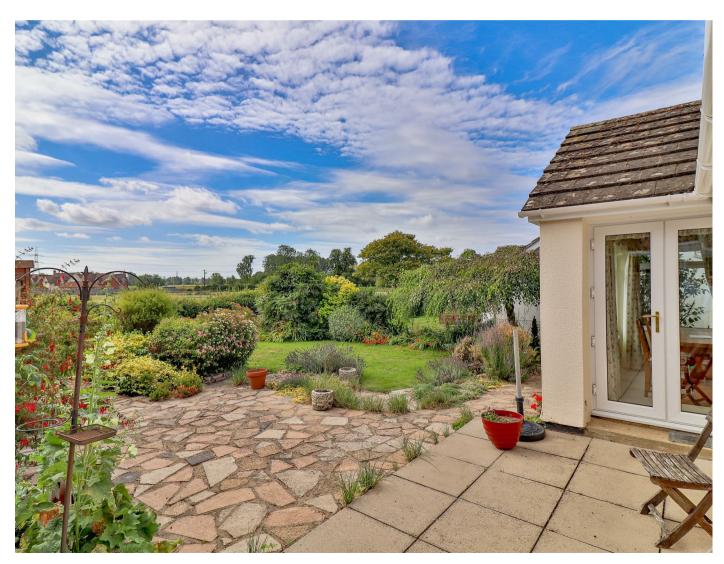

thermostatic shower, pedestal wash basin, low level wc and heated towel rail.

Outside, to the front, there is a driveway providing off road parking which leads to a detached single garage with light and power connected. The garden to the front has been well maintained and is laid mainly to lawn with some flower and shrub borders. There are pathways to both sides of the property, which lead to the rear gardens, which are also very well maintained and laid mainly to lawn with a terraced seating area, a small stream, garden shed, and flower and shrub boarders. All bounded hedging.