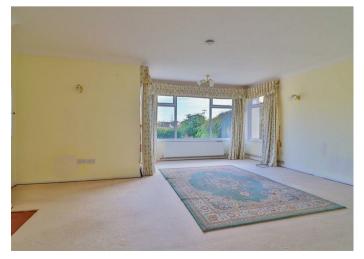

As you enter the property, there is a porch with a glazed door through to the hallway, which has access to all of the accommodation, built-in double cupboard housing the gas fired boiler and access to the roof space. The sitting and dining room features a large window at the rear, offering views of the gardens and fields beyond, as well as French doors that provide access to the rear.