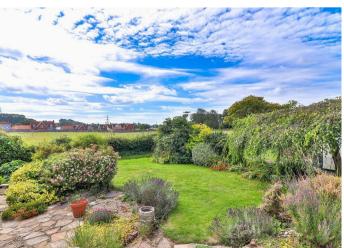

thermostatic shower, pedestal wash basin, low level wc and heated towel rail.

Outside, to the front, there is a driveway providing off road parking which leads to a detached single garage with light and power connected. The garden to the front has been well maintained and is laid mainly to lawn with some flower and shrub borders. There are pathways to both sides of the property, which lead to the rear gardens, which are also very well maintained and laid mainly to lawn with a terraced seating area, a small stream, garden shed, and flower and shrub boarders. All bounded hedging.