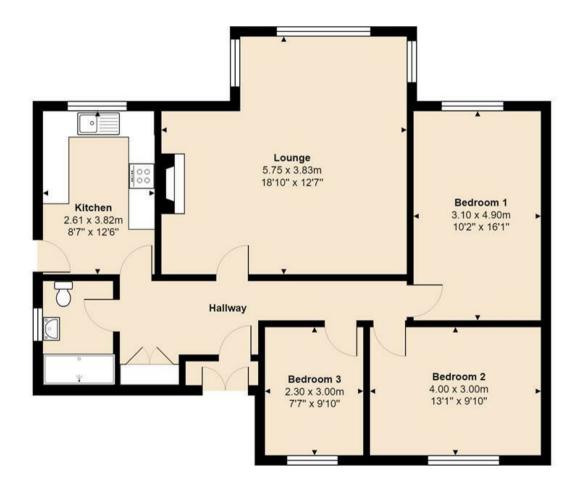

As you enter the property, there is a porch with a glazed door through to the hallway, which has access to all of the accommodation, built-in double cupboard housing the gas fired boiler and access to the roof space. The sitting and dining room features a large window at the rear, offering views of the gardens and fields beyond, as well as French doors that provide access to the rear.

The kitchen has a window to the rear overlooking the gardens and fields beyond, half glazed door leading out to the rear and comprises a sink unit inset into a range of work surfaces with cupboards and drawers below, matching wall mounted cupboards, free standing cooker and extractor above, space and plumbing for washing machine and space for fridge/freezer.

Bedroom 1 has a window to the rear overlooking the gardens and bedrooms 2 and 3 both have windows to the front.

The shower room has a window to the side and a white suite comprising a walk-in shower cubicle housing an Aqualisa

### 3 Raven Way, IPSWICH IP7 5AX

Total Area: 92.3 m2 ... 993 ft2

All measurements are approximate and for display purposes only