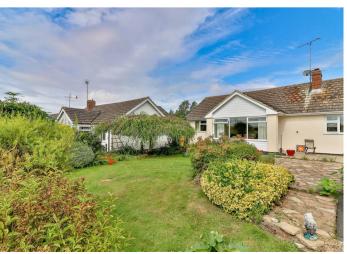

# 3 RAVEN WAY HADLEIGH, IPSWICH | SUFFOLK | IP7 5AX

A well presented three bedroom detached bungalow with large sitting/dining room, kitchen and shower room, together with a detached single garage and ample off road parking, all occupying attractive gardens to the front and rear and situated in this popular cul-de-sac, a short distance from the centre of town.

thermostatic shower, pedestal wash basin, low level wc and heated towel rail.

Outside, to the front, there is a driveway providing off road parking which leads to a detached single garage with light and power connected. The garden to the front has been well maintained and is laid mainly to lawn with some flower and shrub borders. There are pathways to both sides of the property, which lead to the rear gardens, which are also very well maintained and laid mainly to lawn with a terraced seating area, a small stream, garden shed, and flower and shrub boarders. All bounded hedging.