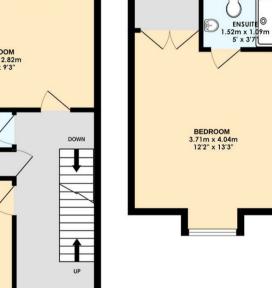

On the second floor, there is a small landing with a door to the principal bedroom, which has a window to the front, built-in double wardrobe and door to an suite shower room, which has a Dorma window and a white suite comprising a fully tiled shower enclosure with glazed door, low level wc and pedestal wash basin.

#### Energy Efficiency Rating

GROUND FLOOR

2ND FLOOR

5' x 3'7

 $\cap$ 

DOWN

**1ST FLOOR**