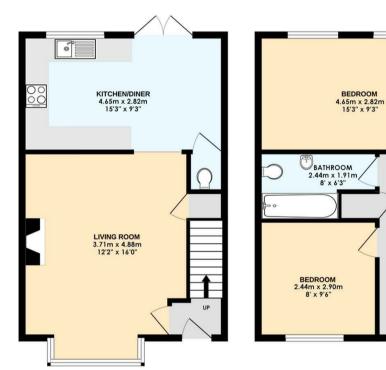

As you enter the property, there is a hallway with a staircase rising to the first floor and a door to the sitting room, which has a window to the front, door to the kitchen/dining room and an under stairs storage cupboard. The kitchen/dining room has a window to the rear overlooking the garden, French doors overlooking and leading out to the same and comprises a stainless steel sink unit inset into to a range of work surfaces with cupboards and drawers below, matching wall mounted cupboards, range of integrated appliances including; oven with four burner hob and extractor above, fridge/freezer, washing machine and dishwasher and a further door to the cloakroom.

On the first floor, there is a a landing with doors to bedrooms 2 and 3 and the family bathroom. Both bedrooms have windows to the front and benefit from built-in wardrobes. The family bathroom has a white suite comprising a panelled bath, low level wc and pedestal wash basin.

#### Energy Efficiency Rating

GROUND FLOOR

2ND FLOOR

5' x 3'7

 $\cap$ 

DOWN

**1ST FLOOR**