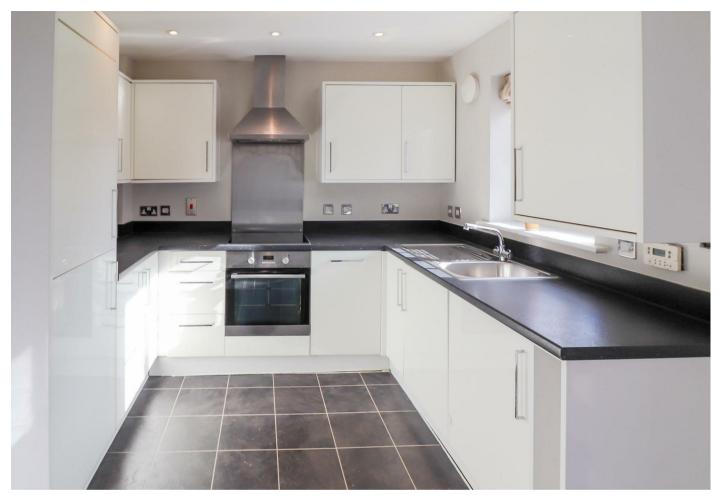

As you enter the property, there is a hallway with a staircase rising to the first floor and a door to the sitting room, which has a window to the front, door to the kitchen/dining room and an under stairs storage cupboard. The kitchen/dining room has a window to the rear overlooking the garden, French doors overlooking and leading out to the same and comprises a stainless steel sink unit inset into to a range of work surfaces with cupboards and drawers below, matching wall mounted cupboards, range of integrated appliances including; oven with four burner hob and extractor above, fridge/freezer, washing machine and dishwasher and a further door to the cloakroom.