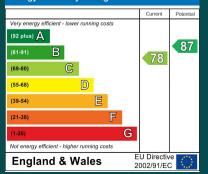

#### Energy Efficiency Rating

GROUND FLOOR

2ND FLOOR

5' x 3'7

 $\cap$ 

DOWN

**1ST FLOOR**