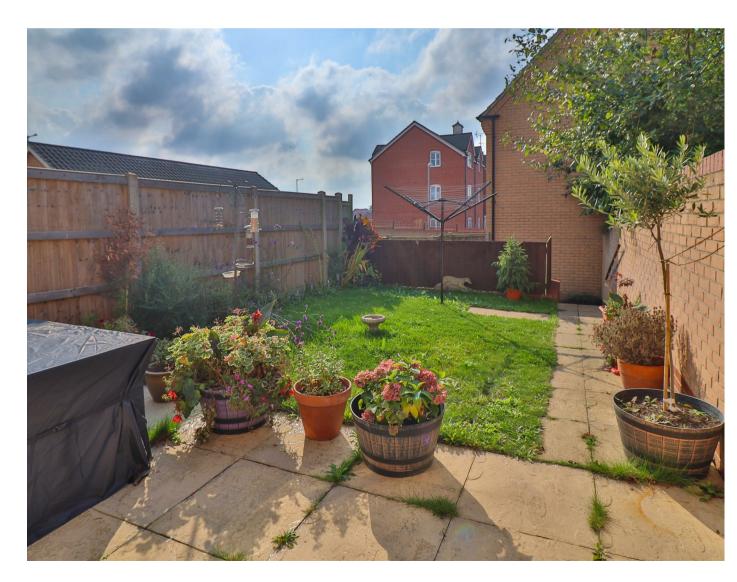

Outside, to the front, there is a small garden, which is laid to lawn and bounded by hedging, with a footpath leading to the front door. The rear gardens are laid to a mixture of lawn and patio and bounded by brick walling and fencing with steps leading down to a rear access gate, which leads to the single garage and off road parking area.