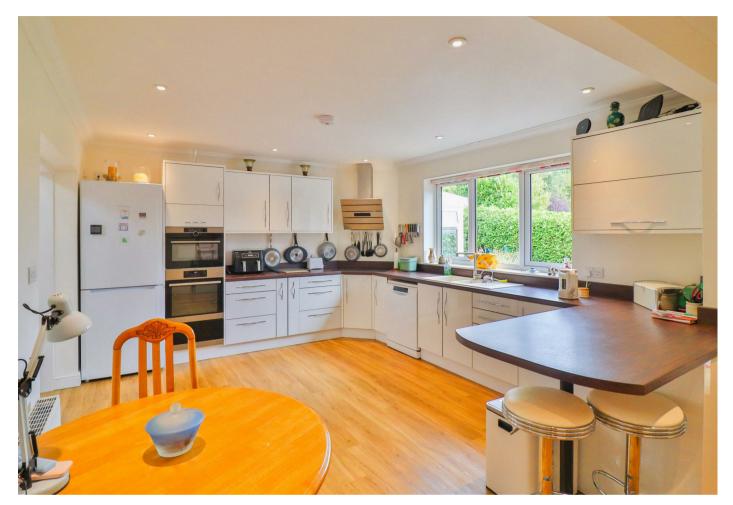

As you enter the property, there is a hallway with a staircase rising to the first floor and doors to 3 bedrooms, kitchen/breakfast room and family bathroom, which has a white suite comprising wc, wash basin and glazed shower cubicle. The kitchen/breakfast room has a window to the side and comprises a sink unit inset into a range of work surfaces with cupboards and drawers below, matching wall mounted cupboards, breakfast bar, double oven, four burner induction hob with extractor over, space for dishwasher and fridge/freezer, storage cupboard and opening to a large reception room, which has bi-folding doors overlooking and leading out to the rear gardens, Velux roof lights and doors to the dining room, lean-to and inner garage/store, which has 2 built-in storage cupboards and access to a utility with a sink unit, space for washing machine and door to a cloakroom. The dining room has sliding patio doors overlooking and leading out to the gardens, 2 built-in cupboards; one of which housing the gas fired boiler and access to a shower room, making this ideal for further bedroom or annex accommodation. A further door leads to a conservatory with a door leading out to the gardens. The sitting room has a window to the front and French doors to the rear.