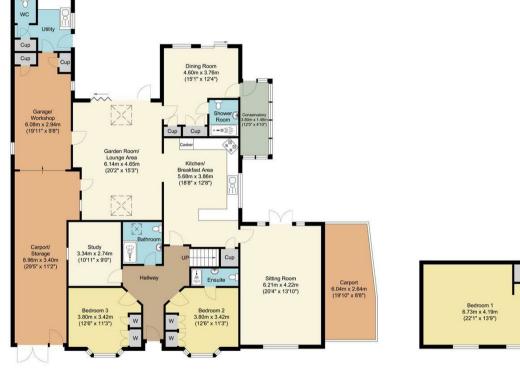

As you enter the property, there is a hallway with a staircase rising to the first floor and doors to 3 bedrooms, kitchen/breakfast room and family bathroom, which has a white suite comprising wc, wash basin and glazed shower cubicle. The kitchen/breakfast room has a window to the side and comprises a sink unit inset into a range of work surfaces with cupboards and drawers below, matching wall mounted cupboards, breakfast bar, double oven, four burner induction hob with extractor over, space for dishwasher and fridge/freezer, storage cupboard and opening to a large reception room, which has bi-folding doors overlooking and leading out to the rear gardens, Velux roof lights and doors to the dining room, lean-to and inner garage/store, which has 2 built-in storage cupboards and access to a utility with a sink unit, space for washing machine and door to a cloakroom. The dining room has sliding patio doors overlooking and leading out to the gardens, 2 built-in cupboards; one of which housing the gas fired boiler and access to a shower room, making this ideal for further bedroom or annex accommodation. A further door leads to a conservatory with a door leading out to the gardens. The sitting room has a window to the front and French doors to the rear.

On the first floor, there is a bedroom with 2 Dorma windows to the front offering views over Hadleigh and the surrounding countryside and built-in wardrobes. There is also a shower room on this floor.

Outside, to the front, there is large front garden, and driveway, lean-to's to either and to the rear, the gardens are laid mainly to lawn with attractive flower and shrub borders, decking and patio seating areas, vegetable plot, summerhouse, 3 greenhouses and 3 sheds.

### Additional Information

Tenure: Freehold

Local Authority: Babergh District Council Council Tax: D

Ground Floor Approximate Floor Area 2248.47 sq. ft. (208.89 sq. m)

First Floor Approximate Floor Area 507.08 sq. ft. (47.11 sq. m)