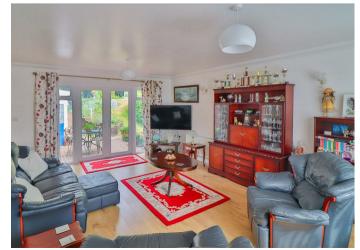

As you enter the property, there is a hallway with a staircase rising to the first floor and doors to 3 bedrooms, kitchen/breakfast room and family bathroom, which has a white suite comprising wc, wash basin and glazed shower cubicle. The kitchen/breakfast room has a window to the side and comprises a sink unit inset into a range of work surfaces with cupboards and drawers below, matching wall mounted cupboards, breakfast bar, double oven, four burner induction hob with extractor over, space for dishwasher and fridge/freezer, storage cupboard and opening to a large reception room, which has bi-folding doors overlooking and leading out to the rear gardens, Velux roof lights and doors to the dining room, lean-to and inner garage/store, which has 2 built-in storage cupboards and access to a utility with a sink unit, space for washing machine and door to a cloakroom. The dining room has sliding patio doors overlooking and leading out to the gardens, 2 built-in cupboards; one of which housing the gas fired boiler and access to a shower room, making this ideal for further bedroom or annex accommodation. A further door leads to a conservatory with a door leading out to the gardens. The sitting room has a window to the front and French doors to the rear.