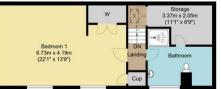

On the first floor, there is a bedroom with 2 Dorma windows to the front offering views over Hadleigh and the surrounding countryside and built-in wardrobes. There is also a shower room on this floor.

### Additional Information

Tenure: Freehold

Local Authority: Babergh District Council Council Tax: D

Ground Floor Approximate Floor Area 2248.47 sq. ft. (208.89 sq. m)

First Floor Approximate Floor Area 507.08 sq. ft. (47.11 sq. m)