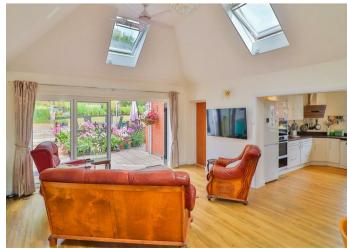

As you enter the property, there is a hallway with a staircase rising to the first floor and doors to 3 bedrooms, kitchen/breakfast room and family bathroom, which has a white suite comprising wc, wash basin and glazed shower cubicle. The kitchen/breakfast room has a window to the side and comprises a sink unit inset into a range of work surfaces with cupboards and drawers below, matching wall mounted cupboards, breakfast bar, double oven, four burner induction hob with extractor over, space for dishwasher and fridge/freezer, storage cupboard and opening to a large reception room, which has bi-folding doors overlooking and leading out to the rear gardens, Velux roof lights and doors to the dining room, lean-to and inner garage/store, which has 2 built-in storage cupboards and access to a utility with a sink unit, space for washing machine and door to a cloakroom. The dining room has sliding patio doors overlooking and leading out to the gardens, 2 built-in cupboards; one of which housing the gas fired boiler and access to a shower room, making this ideal for further bedroom or annex accommodation. A further door leads to a conservatory with a door leading out to the gardens. The sitting room has a window to the front and French doors to the rear.