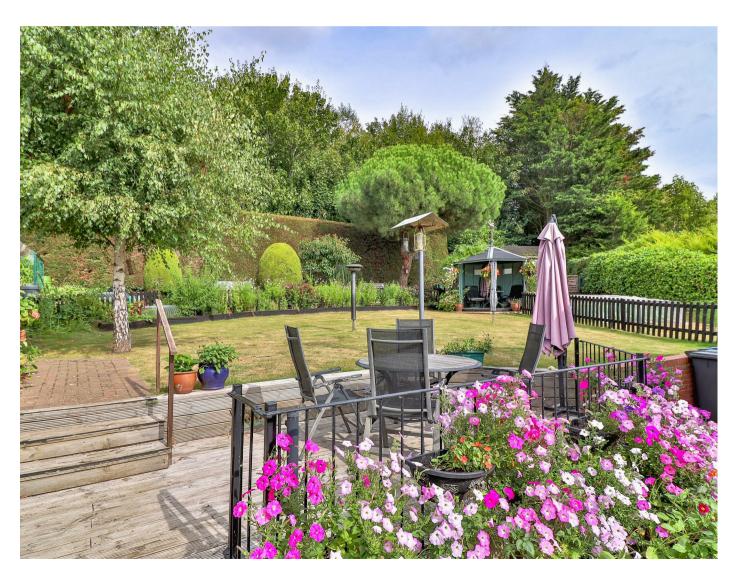

Outside, to the front, there is large front garden, and driveway, lean-to's to either and to the rear, the gardens are laid mainly to lawn with attractive flower and shrub borders, decking and patio seating areas, vegetable plot, summerhouse, 3 greenhouses and 3 sheds.