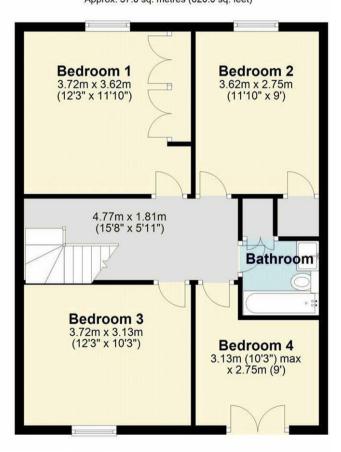

# Lounge/Dining Room 6.57m x 3.68m (21'7" x 12'1") Garage 4.98m x 2.35m (16'4" x 7'8") Kitchen 3.06m x 2.84m (10' x 9'4")

Ground Floor
Approx. 57.6 sq. metres (620.0 sq. feet)

# First Floor Approx. 57.6 sq. metres (620.0 sq. feet)