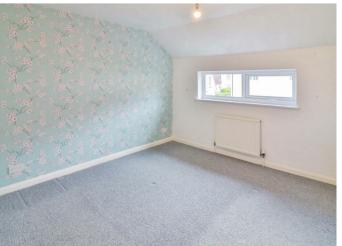

On the first floor, there is a landing with access to the roof space and doors to the bedrooms and family bathroom.

Bedroom 1 has a window to the rear overlooking the garden and two built-in double wardrobes. Bedroom 2 has a window to the rear overlooking the garden and a built-in