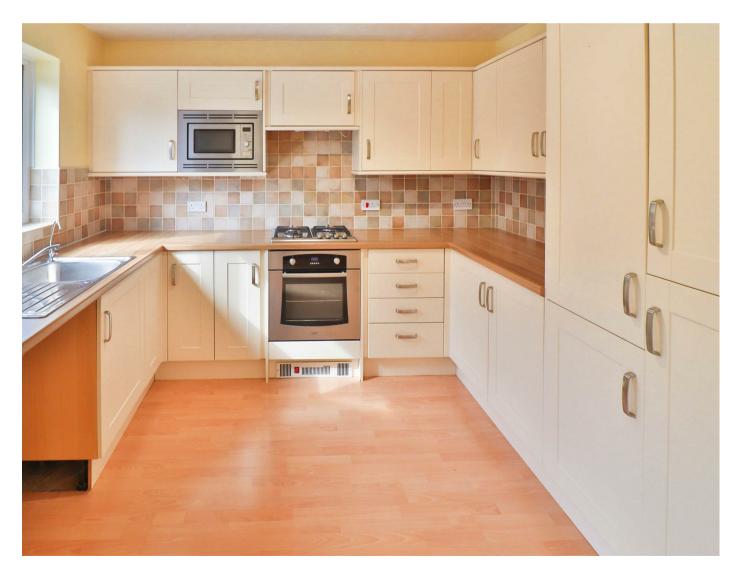

As you enter the property, there is a hallway with a staircase rising to the first floor and doors to the kitchen, cloakroom, integral garage and sitting/dining room, which has two sets of French doors overlooking and leading out to the rear garden, gas fireplace and built-in storage cupboards. The kitchen has a window to the front and comprises a stainless steel sink unit inset in to a range of work surfaces with cupboards and drawers below, matching wall mounted cupboards, range of integrated appliances including; fridge/freezer, dishwasher, oven, hob with extractor above and microwave, wall mounted gas fired boiler and space and plumbing for washing machine.