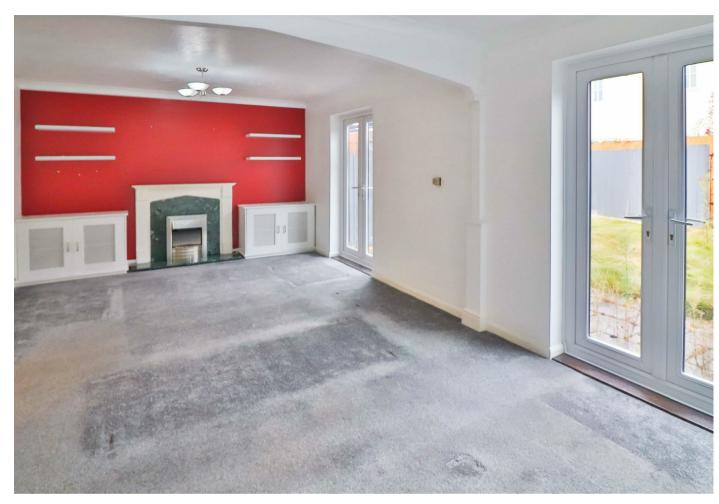

As you enter the property, there is a hallway with a staircase rising to the first floor and doors to the kitchen, cloakroom, integral garage and sitting/dining room, which has two sets of French doors overlooking and leading out to the rear garden, gas fireplace and built-in storage cupboards. The kitchen has a window to the front and comprises a stainless steel sink unit inset in to a range of work surfaces with cupboards and drawers below, matching wall mounted cupboards, range of integrated appliances including; fridge/freezer, dishwasher, oven, hob with extractor above and microwave, wall mounted gas fired boiler and space and plumbing for washing machine.