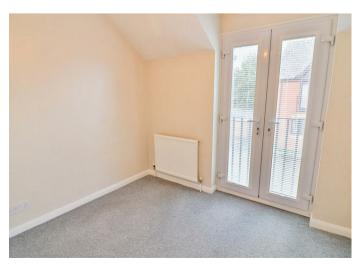

storage cupboard.

Bedroom 3 has a window to the front and bedroom 4 has double glazed doors and a Juliet balcony to the front. The family bathroom has a white suite comprising a panelled bath with shower attachment over, wash basin, low level wc, heated towel rail and built-in storage cupboard.