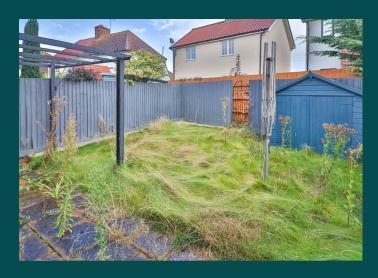

Outside, to the front, there is a driveway providing off road parking for two vehicles and an integral single garage, with light and power connected and an up an over door. To the rear, the garden is laid mainly to lawn with a patio seating area with a pergola over and a garden shed. All bounded by panell