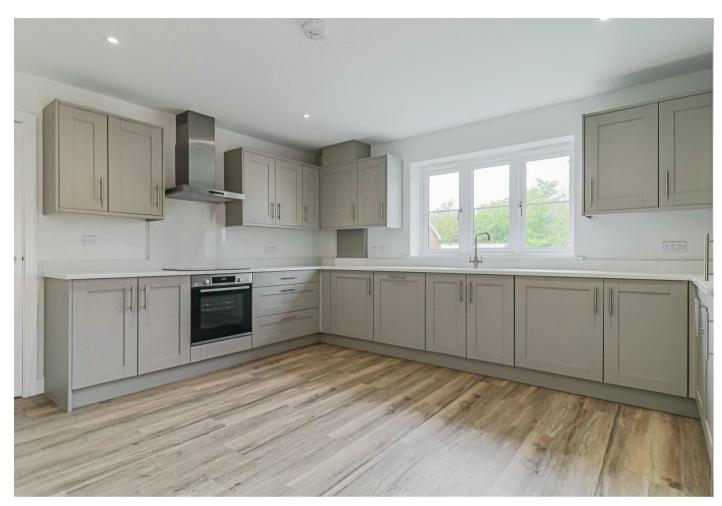

The property has been built by a reputable local developer and benefits from double glazed windows and underfloor heating throughout and includes a 10 year warranty.

As you enter the property, there is a spacious hallway with doors accessing all of the accommodation. The kitchen/dining room has a window to the front, glazed door to the side and comprises a stainless steel sink inset into Quartz effect worksurfaces with an extensive range of grey Shaker style units above and below and a range of high quality integrated appliances including; fridge/freezer, washing machine, dishwasher, single oven and induction hob with extractor over. The living room has French doors with glazed side lights to the rear overlooking and leading out to the gardens and space for a log burner.