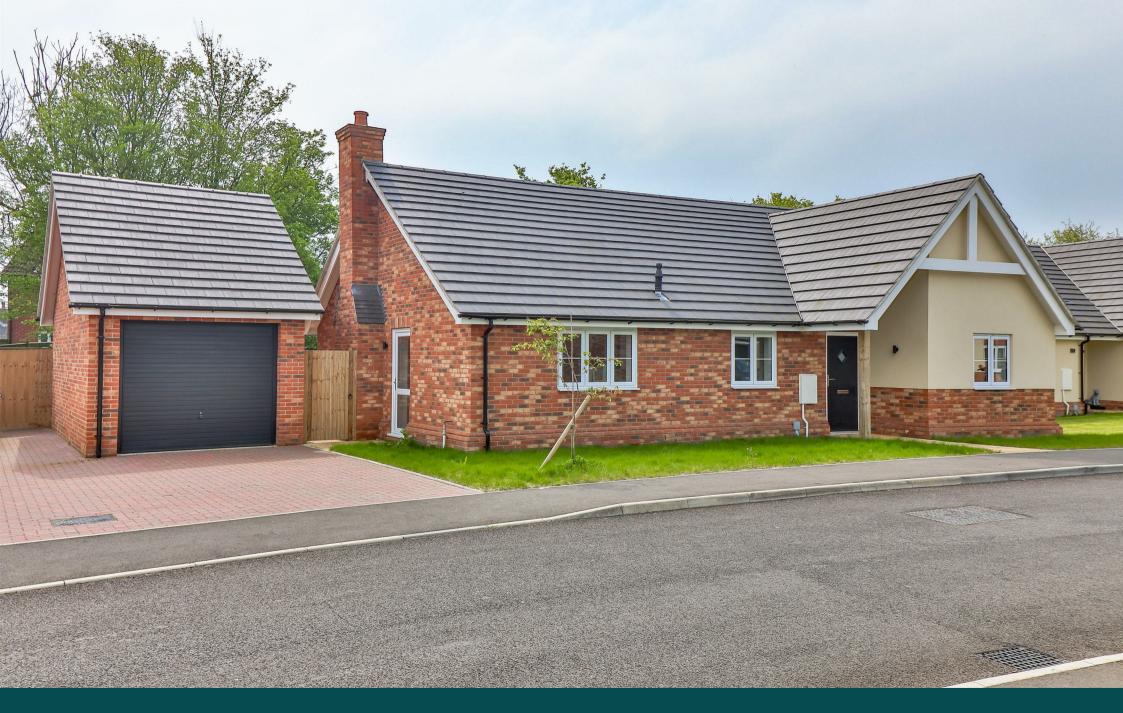

## \*\*\*LAST BUNGALOW REMAINING WITHIN THIS SELECT NEW DEVELOPMENT\*\*\*

A brand new three bedroom detached bungalow, which has been finished to an exceptionally high standard, including a detached single garage, off road parking and a good size rear garden, forming part of this new development of six detached bungalows. All situated in the quiet hamlet of Nedging Tye in the beautiful Suffolk countryside, which is just a short drive from the towns of Needham Market, Stowmarket and Hadleigh, which all offer an array of local shops and amenities.

The property has been built by a reputable local developer and benefits from double glazed windows and underfloor heating throughout and includes a 10 year warranty.

As you enter the property, there is a spacious hallway with doors accessing all of the accommodation. The kitchen/dining room has a window to the front, glazed door to the side and comprises a stainless steel sink inset into Quartz effect worksurfaces with an extensive range of grey Shaker style units above and below and a range of high quality integrated appliances including; fridge/freezer, washing machine, dishwasher, single oven and induction hob with extractor over. The living room has French doors with glazed side lights to the rear overlooking and leading out to the gardens and space for a log burner.

Outside, to the front, the garden is laid to lawn with a pathway leading to the front door and there is a driveway providing off road parking and leading to a detached single garage. To the rear, the gardens are laid predominantly to lawn and bounded by close boarded fencing.