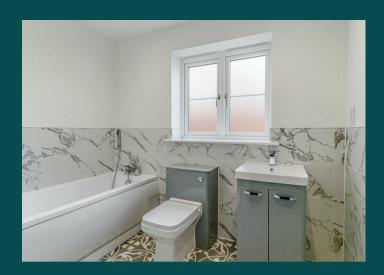

The principal bedroom has a window to the rear overlooking the gardens, built-in wardrobe and a door to a luxury en-suite shower room. Bedrooms 2 and 3 both have windows to the front. The luxury bathroom has a window to the side and a contemporary suite comprising marble effect half-tiled walls, panelled bath with shower attachment, wc and vanity wash basin.