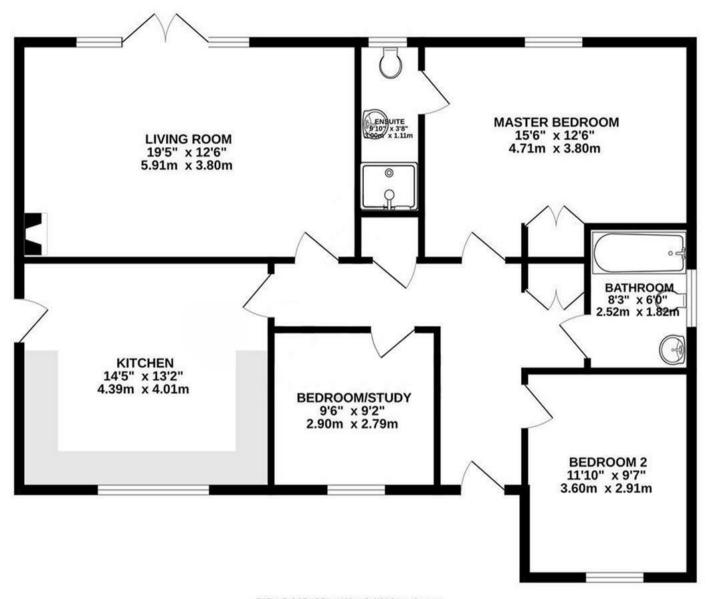

## GROUND FLOOR 1098 sq.ft. (102.0 sq.m.) approx.

TOTAL FLOOR AREA: 1098 sq.ft. (102.0 sq.m.) approx.

Whilst every attempt has been made to ensure the accuracy of the floorplan contained here, measurements of doors, windows, rooms and any other items are approximate and no responsibility is taken for any error, ornission or mis-statement. This plan is for flustrative purposes only and should be used as such by any prospective purchaser. The services, systems and appliances shown have not been tested and no guarantee as to their operability or efficiency can be given.

Made with Metropix ©2022.