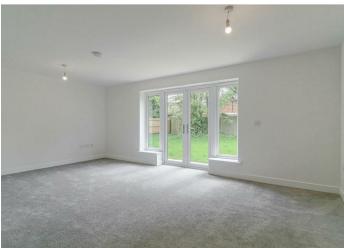

The property has been built by a reputable local developer and benefits from double glazed windows and underfloor heating throughout and includes a 10 year warranty.

As you enter the property, there is a spacious hallway with doors accessing all of the accommodation. The kitchen/dining room has a window to the front, glazed door to the side and comprises a stainless steel sink inset into Quartz effect worksurfaces with an extensive range of grey Shaker style units above and below and a range of high quality integrated appliances including; fridge/freezer, washing machine, dishwasher, single oven and induction hob with extractor over. The living room has French doors with glazed side lights to the rear overlooking and leading out to the gardens and space for a log burner.