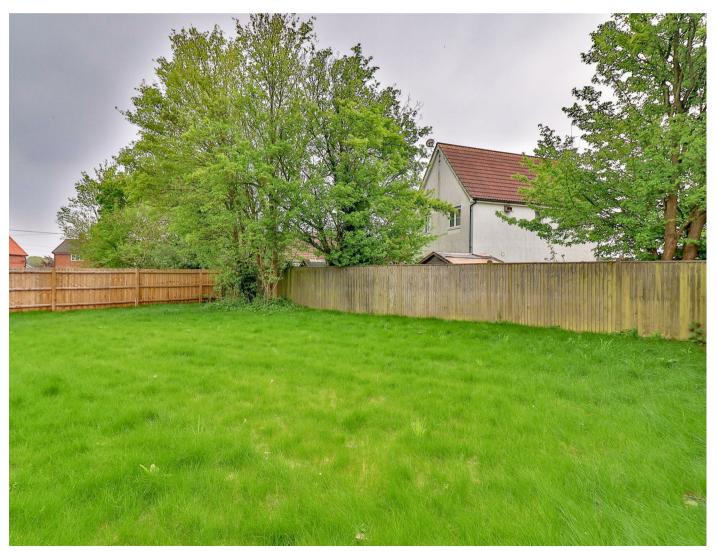

Outside, to the front, the garden is laid to lawn with a pathway leading to the front door and there is a driveway providing off road parking and leading to a detached single garage. To the rear, the gardens are laid predominantly to lawn and bounded by close boarded fencing.