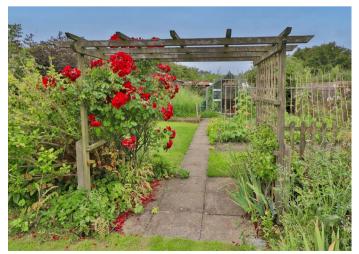

Outside, to the front, there is driveway providing off road parking for several vehicles and access to the garage. To the rear the gardens have been beautifully maintained and are laid to expanses of lawn with a paved terraced area, range of mature flower and shrub borders, timber pergolas, vegetable patches, a greenhouse, range of garden sheds and solar panels.