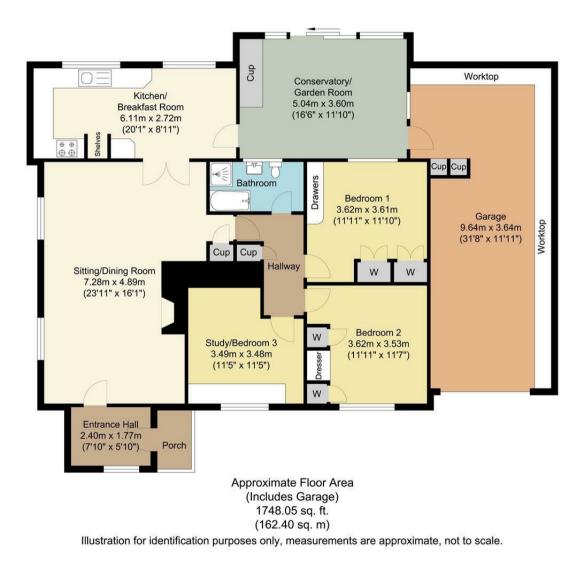

As you enter the property, there is a hallway with a window to the front and a door to the sitting/dining room, which has twin windows to the side offering far reaching countryside views, red brick fireplace housing a wood burning stove, glazed doors to the kitchen/breakfast room and door to an inner hallway; which accesses the bedrooms and bathroom and has access to the roof space and a builtin storage cupboard.

The kitchen/breakfast room has twin windows to the rear overlooking the gardens and comprises a sink unit inset into a range of work surfaces with cupboards and drawers below, matching wall mounted cupboards, integrated electric oven with four burner gas hob, integrated dishwasher, space and plumbing for washing machine, space for fridge/freezer and door to the garden room, which has glazing to the rear including sliding doors overlooking and leading out to the rear gardens, oil fired combination boiler, cupboard housing a water softener, ceramic tiled flooring and door to the large garage/workshop.

Bedroom 1 has a window to the rear and an extensive range of built-in bedroom furniture. Bedroom 2 has a window to the front and a range of built-in bedroom furniture and bedroom 3 is L-shaped with a window to the front and a range of built-in office furniture.