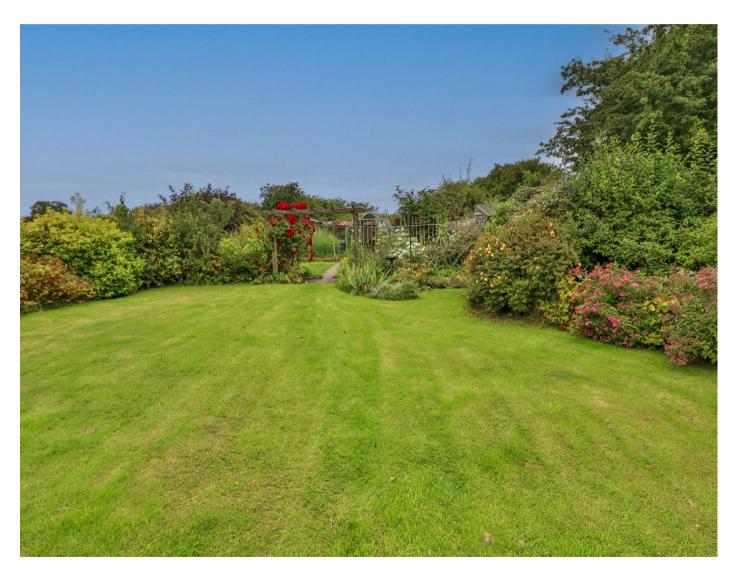

Outside, to the front, there is driveway providing off road parking for several vehicles and access to the garage. To the rear the gardens have been beautifully maintained and are laid to expanses of lawn with a paved terraced area, range of mature flower and shrub borders, timber pergolas, vegetable patches, a greenhouse, range of garden sheds and solar panels.