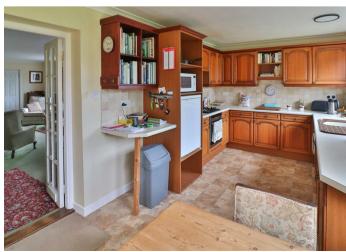

The kitchen/breakfast room has twin windows to the rear overlooking the gardens and comprises a sink unit inset into a range of work surfaces with cupboards and drawers below, matching wall mounted cupboards, integrated electric oven with four burner gas hob, integrated dishwasher, space and plumbing for washing machine, space for fridge/freezer and door to the garden room, which has glazing to the rear including sliding doors overlooking and leading out to the rear gardens, oil fired combination boiler, cupboard housing a water softener, ceramic tiled flooring and door to the large garage/workshop.