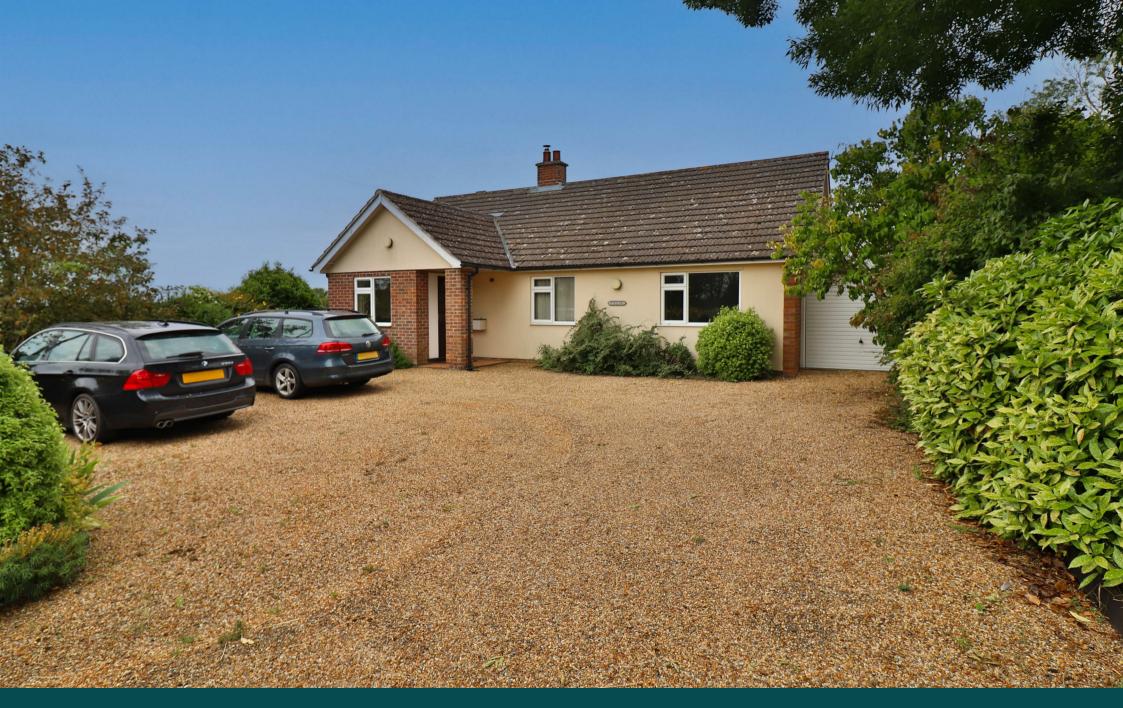

## NAUFIELDS NEW ROAD NAUGHTON, IPSWICH | SUFFOLK | IP7 7BX

A three bedroom bungalow with sitting/dining room, kitchen/breakfast room, garden room and bathroom, together with beautiful gardens, an integral garage/workshop and off road parking for several vehicles. All located in a peaceful countryside location in the popular village of Naughton.

Outside, to the front, there is driveway providing off road parking for several vehicles and access to the garage. To the rear the gardens have been beautifully maintained and are laid to expanses of lawn with a paved terraced area, range of mature flower and shrub borders, timber pergolas, vegetable patches, a greenhouse, range of garden sheds and solar panels.