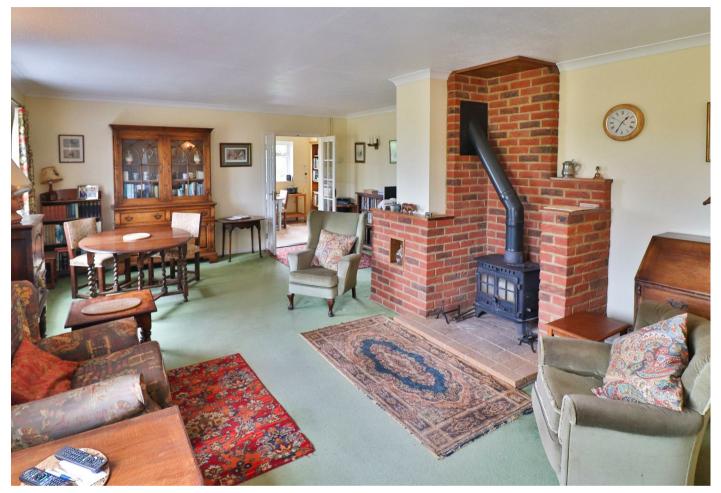

As you enter the property, there is a hallway with a window to the front and a door to the sitting/dining room, which has twin windows to the side offering far reaching countryside views, red brick fireplace housing a wood burning stove, glazed doors to the kitchen/breakfast room and door to an inner hallway; which accesses the bedrooms and bathroom and has access to the roof space and a builtin storage cupboard.