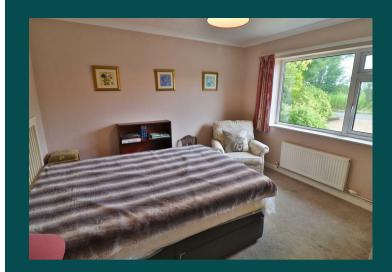

Bedroom 1 has a window to the rear and an extensive range of built-in bedroom furniture. Bedroom 2 has a window to the front and a range of built-in bedroom furniture and bedroom 3 is L-shaped with a window to the front and a range of built-in office furniture.