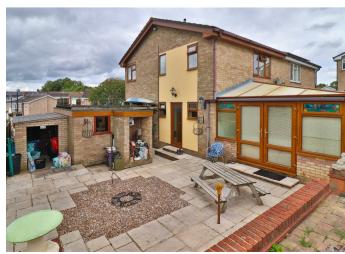

Outside, to the front, the garden is laid to lawn with a driveway to the side providing ample off road parking and there is a detached single garage (with potential to extend up STPP), together with some storage sheds. The rear garden is laid to terraced seating areas and offers far reaching countryside views.