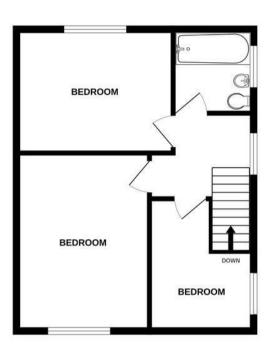

On the first floor, there is a landing with access to the roof space and doors to the bedrooms and bathroom. Bedroom 1 has a window to the front.

Bedroom 2 has a window the rear overlooking the garden and bedroom 3 has a window to the side. The bathroom has a window to the side and a white suite comprising a panelled bath with shower above and vanity unit incorporating low level wc and wash basin with storage below.

### **Additional Information**

Tenure: Freehold

Local Authority: Babergh District Council

Council Tax: B

GROUND FLOOR 1ST FLOOR

White every attempt has been made to remark the accuracy of the floorpine contained here, measurements of doors, working, some and any other terms see approximate and to responsible; to steen for any entry mosts, working, and the second of the second of