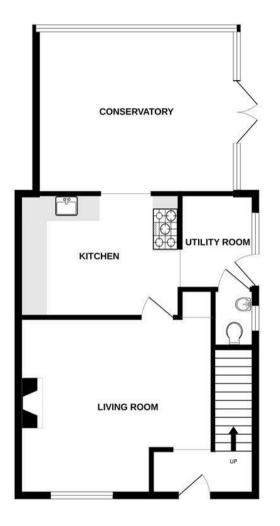

As you enter the property, there is a hallway with a staircase rising to the first floor and a doorway to the sitting room, which has a window to the front, door to the kitchen/breakfast room and a red brick open fireplace.

The kitchen/breakfast room comprises an undermounted Butler sink inset into a range of oak work surfaces with cupboards and drawers under, matching wall mounted cupboards, Range cooker, space and plumbing for dishwasher and opening to the garden room, which has glazing to two sides, vaulted Perspex roof and French doors overlooking and leading out to the rear garden. There is also a utility room on the ground floor with a glazed door leading out to the side, space and plumbing for washing machine, space for tumble dryer and fridge/freezer and further door to the cloakroom, which has a window to the side and comprising a low level wc and wash basin.

### **Additional Information**

Tenure: Freehold

Local Authority: Babergh District Council

Council Tax: B

GROUND FLOOR 1ST FLOOR

White every attempt has been made to remark the accuracy of the floorpine contained here, measurements of doors, working, some and any other terms see approximate and to responsible; to steen for any entry mosts, working, and the second of the second of