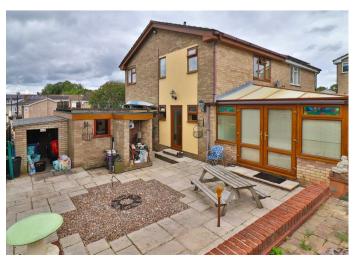

# 55 HIGHLANDS ROAD HADLEIGH | SUFFOLK | IP7 5HL

A three bedroom semi-detached house, in a slightly elevated position, offering far reaching views across the rooftops of Hadleigh and the surrounding countryside. The property benefits from spacious and flexible accommodation, gardens, detached single garage and ample off road parking. All located just a short walk from the centre of town.

Outside, to the front, the garden is laid to lawn with a driveway to the side providing ample off road parking and there is a detached single garage (with potential to extend up STPP), together with some storage sheds. The rear garden is laid to terraced seating areas and offers far reaching countryside views.