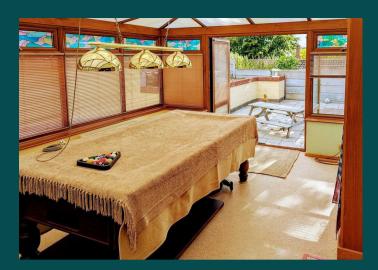

The kitchen/breakfast room comprises an undermounted Butler sink inset into a range of oak work surfaces with cupboards and drawers under, matching wall mounted cupboards, Range cooker, space and plumbing for dishwasher and opening to the garden room, which has glazing to two sides, vaulted Perspex roof and French doors overlooking and leading out to the rear garden. There is also a utility room on the ground floor with a glazed door leading out to the side, space and plumbing for washing machine, space for tumble dryer and fridge/freezer and further door to the cloakroom, which has a window to the side and comprising a low level wc and wash basin.