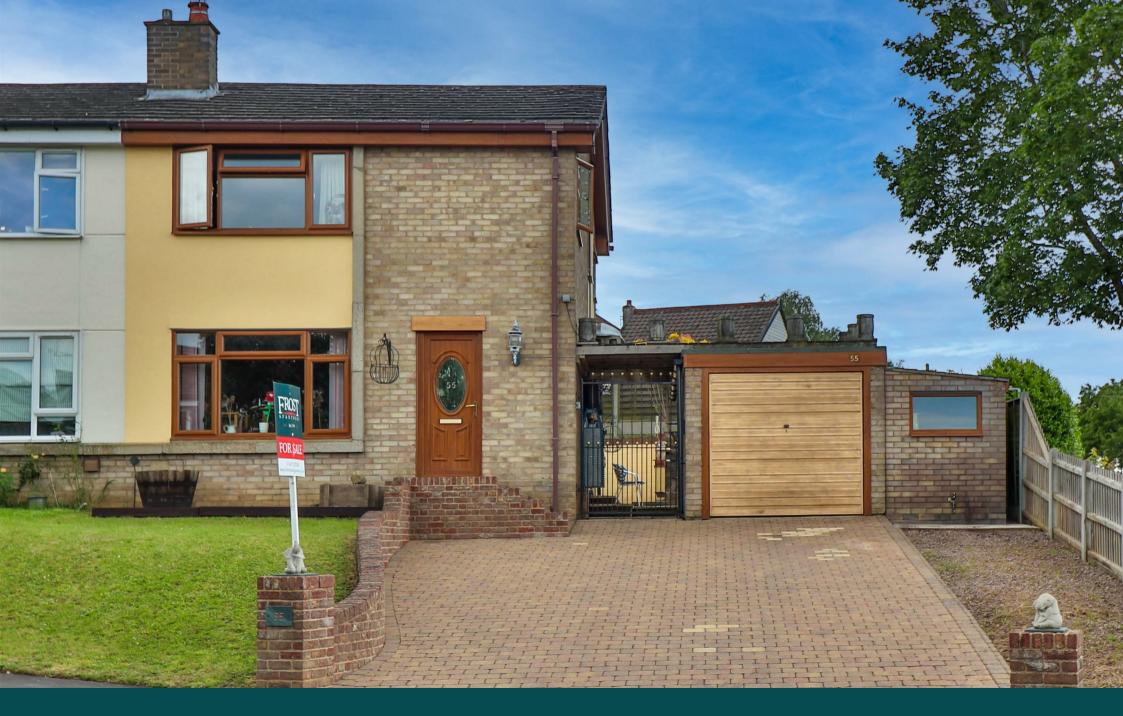

# 55 HIGHLANDS ROAD HADLEIGH | SUFFOLK | IP7 5HL

A three bedroom semi-detached house, in a slightly elevated position, offering far reaching views across the rooftops of Hadleigh and the surrounding countryside. The property benefits from spacious and flexible accommodation, gardens, detached single garage and ample off road parking. All located just a short walk from the centre of town.

Outside, to the front, the garden is laid to lawn with a driveway to the side providing ample off road parking and there is a detached single garage (with potential to extend up STPP), together with some storage sheds. The rear garden is laid to terraced seating areas and offers far reaching countryside views.