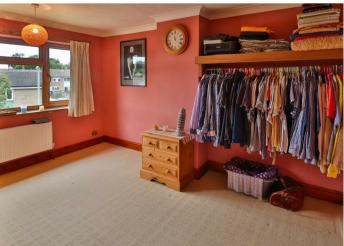

On the first floor, there is a landing with access to the roof space and doors to the bedrooms and bathroom. Bedroom 1 has a window to the front.

Bedroom 2 has a window the rear overlooking the garden and bedroom 3 has a window to the side. The bathroom has a window to the side and a white suite comprising a panelled bath with shower above and vanity unit incorporating low level wc and wash basin with storage below.