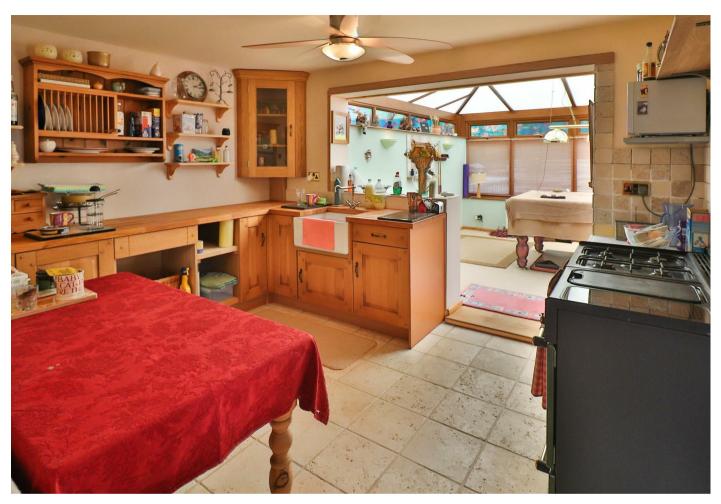

The kitchen/breakfast room comprises an undermounted Butler sink inset into a range of oak work surfaces with cupboards and drawers under, matching wall mounted cupboards, Range cooker, space and plumbing for dishwasher and opening to the garden room, which has glazing to two sides, vaulted Perspex roof and French doors overlooking and leading out to the rear garden. There is also a utility room on the ground floor with a glazed door leading out to the side, space and plumbing for washing machine, space for tumble dryer and fridge/freezer and further door to the cloakroom, which has a window to the side and comprising a low level wc and wash basin.