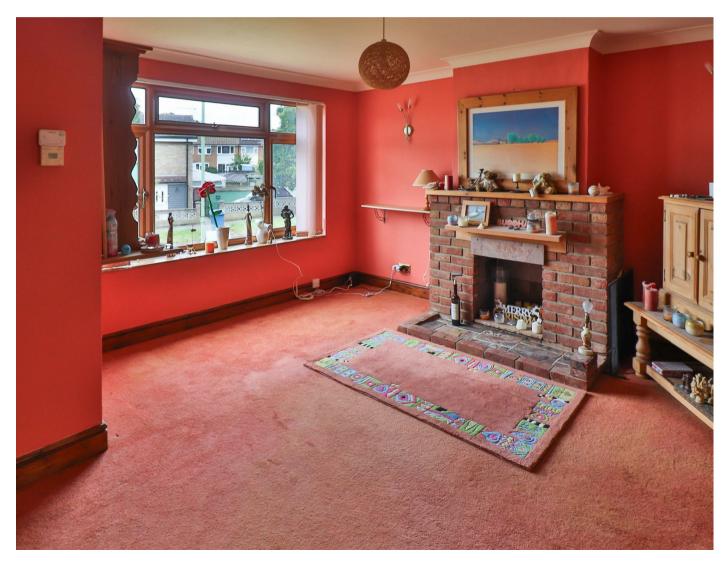

As you enter the property, there is a hallway with a staircase rising to the first floor and a doorway to the sitting room, which has a window to the front, door to the kitchen/breakfast room and a red brick open fireplace.