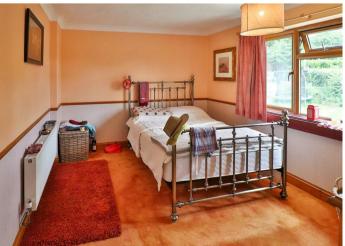

On the first floor, there is a landing with access to the roof space and doors to the bedrooms and bathroom. Bedroom 1 has a window to the front.

Bedroom 2 has a window the rear overlooking the garden and bedroom 3 has a window to the side. The bathroom has a window to the side and a white suite comprising a panelled bath with shower above and vanity unit incorporating low level wc and wash basin with storage below.