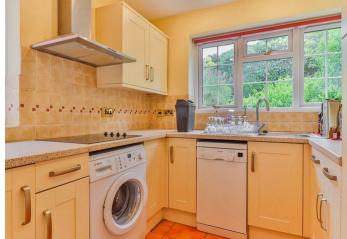

As you enter the property, there is a porch with a door leading into the sitting room, which has a window the front, exposed timber opening to the dining room, brick fireplace housing a wood burning stove with storage to the right-hand side and shelving to the left-hand side, under stairs storage and shelving and a staircase rising to the first floor. The dining room has two storage cupboards; one housing the hot water cylinder, recess space with radiator cover occupying the oil fired boiler and doors to the kitchen, conservatory and bathroom. The kitchen has a window to the rear overlooking the courtyard garden, further window to the side and comprises a stainless steel sink inset into a range of work surfaces with cupboards and drawers below, matching wall mounted cupboards, integrated double oven, four burner hob with extractor above, space for fridge/freezer and space and plumbing for washing machine. The conservatory is located to the lefthand side and has a door leading out to the courtyard garden. The bathroom has a window to the rear and comprises a panelled bath, wc and wash basin.