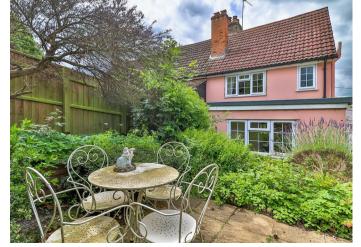

Outside, to the front, there is a driveway providing off road parking for one vehicle and steps leading up to the front door. To the rear, there is a courtyard garden with a variety of mature shrubs and hedging. The property benefits from solar panels situated at the front.