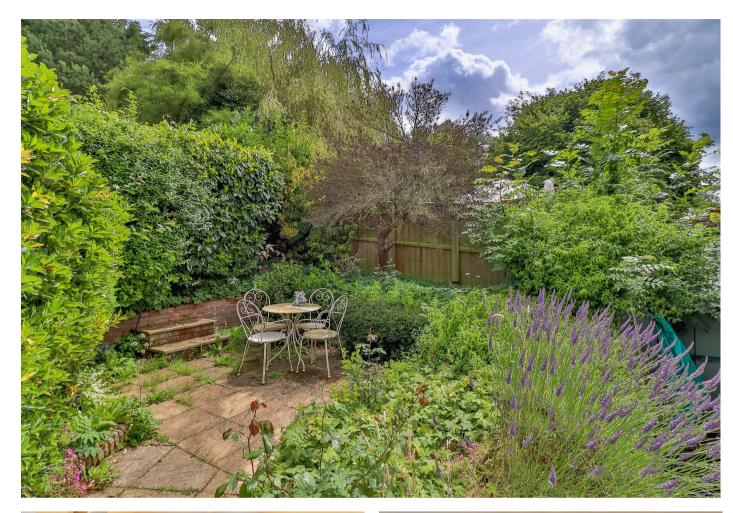

Outside, to the front, there is a driveway providing off road parking for one vehicle and steps leading up to the front door. To the rear, there is a courtyard garden with a variety of mature shrubs and hedging. The property benefits from solar panels situated at the front.