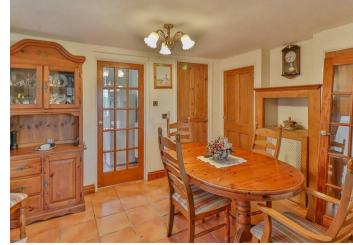

As you enter the property, there is a porch with a door leading into the sitting room, which has a window the front, exposed timber opening to the dining room, brick fireplace housing a wood burning stove with storage to the right-hand side and shelving to the left-hand side, under stairs storage and shelving and a staircase rising to the first floor. The dining room has two storage cupboards; one housing the hot water cylinder, recess space with radiator cover occupying the oil fired boiler and doors to the kitchen, conservatory and bathroom. The kitchen has a window to the rear overlooking the courtyard garden, further window to the side and comprises a stainless steel sink inset into a range of work surfaces with cupboards and drawers below, matching wall mounted cupboards, integrated double oven, four burner hob with extractor above, space for fridge/freezer and space and plumbing for washing machine. The conservatory is located to the lefthand side and has a door leading out to the courtyard garden. The bathroom has a window to the rear and comprises a panelled bath, wc and wash basin.