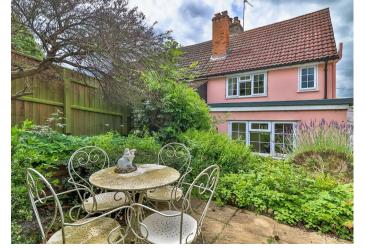

Outside, to the front, there is a driveway providing off road parking for one vehicle and steps leading up to the front door. To the rear, there is a courtyard garden with a variety of mature shrubs and hedging. The property benefits from solar panels situated at the front.