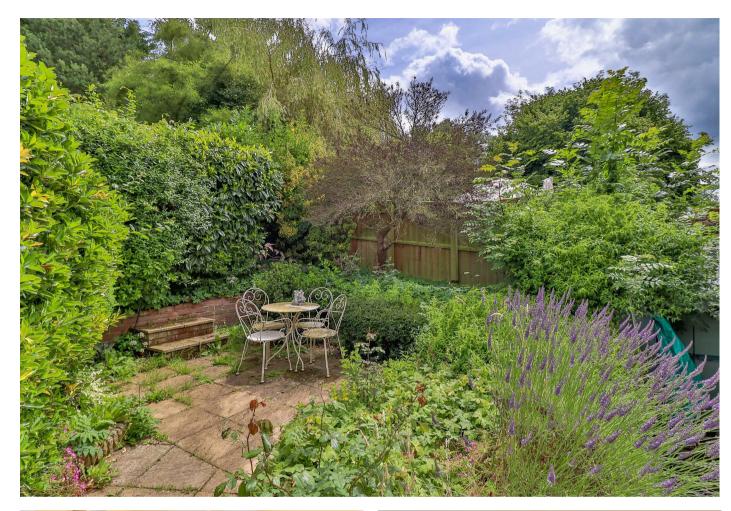

Outside, to the front, there is a driveway providing off road parking for one vehicle and steps leading up to the front door. To the rear, there is a courtyard garden with a variety of mature shrubs and hedging. The property benefits from solar panels situated at the front.