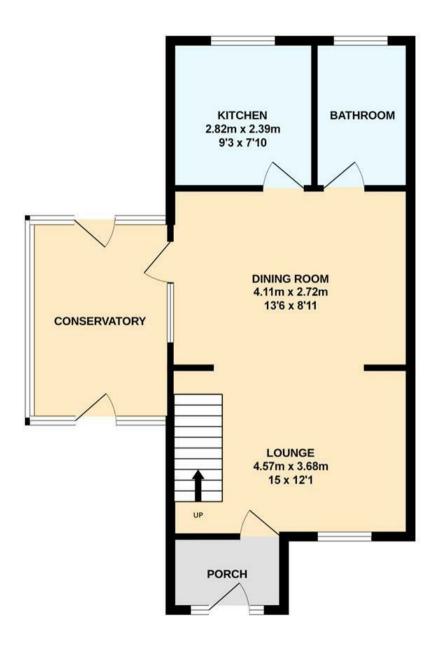

As you enter the property, there is a porch with a door leading into the sitting room, which has a window the front, exposed timber opening to the dining room, brick fireplace housing a wood burning stove with storage to the right-hand side and shelving to the left-hand side, under stairs storage and shelving and a staircase rising to the first floor. The dining room has two storage cupboards; one housing the hot water cylinder, recess space with radiator cover occupying the oil fired boiler and doors to the kitchen, conservatory and bathroom. The kitchen has a window to the rear overlooking the courtyard garden, further window to the side and comprises a stainless steel sink inset into a range of work surfaces with cupboards and drawers below, matching wall mounted cupboards, integrated double oven, four burner hob with extractor above, space for fridge/freezer and space and plumbing for washing machine. The conservatory is located to the lefthand side and has a door leading out to the courtyard garden. The bathroom has a window to the rear and comprises a panelled bath, wc and wash basin.

On the first floor, there is a landing with access to the roof space and doors to the bedrooms and cloakroom. Bedroom 1 has a window to the front offering countryside views and a built-in cupboard and bedroom 2 has a window to the rear overlooking the courtyard garden and built-in cupboards.