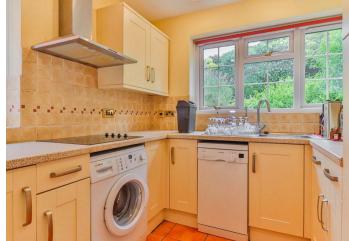

As you enter the property, there is a porch with a door leading into the sitting room, which has a window the front, exposed timber opening to the dining room, brick fireplace housing a wood burning stove with storage to the right-hand side and shelving to the left-hand side, under stairs storage and shelving and a staircase rising to the first floor. The dining room has two storage cupboards; one housing the hot water cylinder, recess space with radiator cover occupying the oil fired boiler and doors to the kitchen, conservatory and bathroom. The kitchen has a window to the rear overlooking the courtyard garden, further window to the side and comprises a stainless steel sink inset into a range of work surfaces with cupboards and drawers below, matching wall mounted cupboards, integrated double oven, four burner hob with extractor above, space for fridge/freezer and space and plumbing for washing machine. The conservatory is located to the lefthand side and has a door leading out to the courtyard garden. The bathroom has a window to the rear and comprises a panelled bath, wc and wash basin.