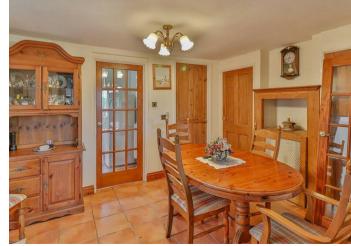

As you enter the property, there is a porch with a door leading into the sitting room, which has a window the front, exposed timber opening to the dining room, brick fireplace housing a wood burning stove with storage to the right-hand side and shelving to the left-hand side, under stairs storage and shelving and a staircase rising to the first floor. The dining room has two storage cupboards; one housing the hot water cylinder, recess space with radiator cover occupying the oil fired boiler and doors to the kitchen, conservatory and bathroom. The kitchen has a window to the rear overlooking the courtyard garden, further window to the side and comprises a stainless steel sink inset into a range of work surfaces with cupboards and drawers below, matching wall mounted cupboards, integrated double oven, four burner hob with extractor above, space for fridge/freezer and space and plumbing for washing machine. The conservatory is located to the lefthand side and has a door leading out to the courtyard garden. The bathroom has a window to the rear and comprises a panelled bath, wc and wash basin.