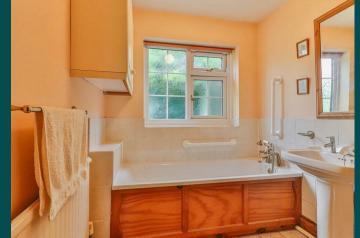

As you enter the property, there is a porch with a door leading into the sitting room, which has a window the front, exposed timber opening to the dining room, brick fireplace housing a wood burning stove with storage to the right-hand side and shelving to the left-hand side, under stairs storage and shelving and a staircase rising to the first floor. The dining room has two storage cupboards; one housing the hot water cylinder, recess space with radiator cover occupying the oil fired boiler and doors to the kitchen, conservatory and bathroom. The kitchen has a window to the rear overlooking the courtyard garden, further window to the side and comprises a stainless steel sink inset into a range of work surfaces with cupboards and drawers below, matching wall mounted cupboards, integrated double oven, four burner hob with extractor above, space for fridge/freezer and space and plumbing for washing machine. The conservatory is located to the lefthand side and has a door leading out to the courtyard garden. The bathroom has a window to the rear and comprises a panelled bath, wc and wash basin.