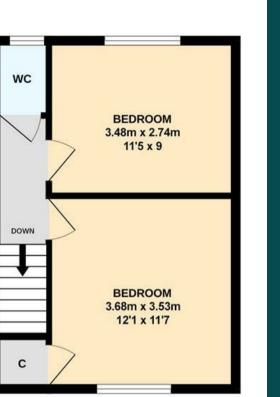

On the first floor, there is a landing with access to the roof space and doors to the bedrooms and cloakroom. Bedroom 1 has a window to the front offering countryside views and a built-in cupboard and bedroom 2 has a window to the rear overlooking the courtyard garden and built-in cupboards.