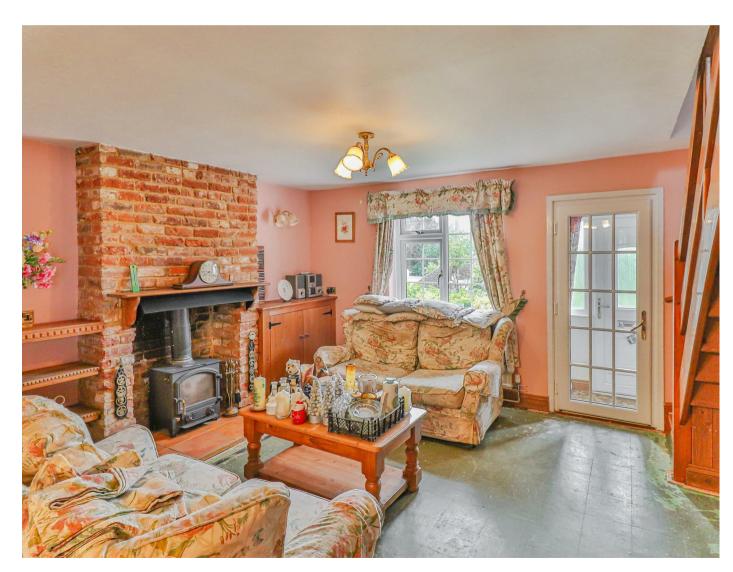

As you enter the property, there is a porch with a door leading into the sitting room, which has a window the front, exposed timber opening to the dining room, brick fireplace housing a wood burning stove with storage to the right-hand side and shelving to the left-hand side, under stairs storage and shelving and a staircase rising to the first floor. The dining room has two storage cupboards; one housing the hot water cylinder, recess space with radiator cover occupying the oil fired boiler and doors to the kitchen, conservatory and bathroom. The kitchen has a window to the rear overlooking the courtyard garden, further window to the side and comprises a stainless steel sink inset into a range of work surfaces with cupboards and drawers below, matching wall mounted cupboards, integrated double oven, four burner hob with extractor above, space for fridge/freezer and space and plumbing for washing machine. The conservatory is located to the lefthand side and has a door leading out to the courtyard garden. The bathroom has a window to the rear and comprises a panelled bath, wc and wash basin.