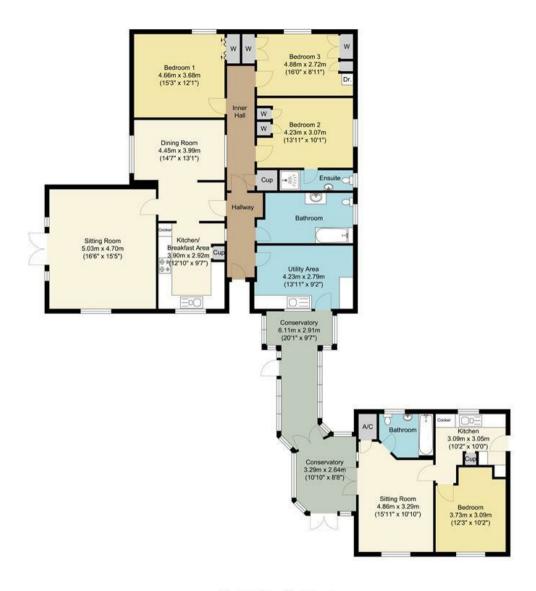

As you enter the property, there is a hallway with doors to the reception rooms, utility room, bedrooms and bathroom. The dining room has a window to the side and an opening to the kitchen, which has a window to the front and comprises a sink unit inset into a range of work surfaces with cupboards and drawers below, integrated oven, four burner hob with extractor above and space for fridge/freezer. The sitting room has a window to the front and French doors leading out to the side and the utility room comprises a sink unit inset into work surfaces with cupboards below, space for dishwasher, washing machine and for tumble dryer, oil fired boiler and a stable door leading to an inner corridor/conservatory, which leads to the annex.

There are three double sized bedrooms, which all benefit from built-in or free-standing wardrobes and bedroom 2 further benefits from an en-suite shower room. The family bathroom comprises a low level wc, wash basin with storage below and wood panelled bath with shower attachment.

The self-contained annex includes a kitchen, sitting room, bedroom, conservatory, bathroom, and a courtyard garden at the rear. Additionally, it has its own personal parking space. A tenant is currently occupying the annex, paying £500 per calendar month (Terms to be discussed).

### **Additional Information**

Tenure: Freehold

Local Authority:

Council Tax:

Bungalow/Annexe Approximate Floor Area 2090.13 sq. ft. (194.18 sq. m)

Illustration for identification purposes only, measurements are approximate, not to scale.