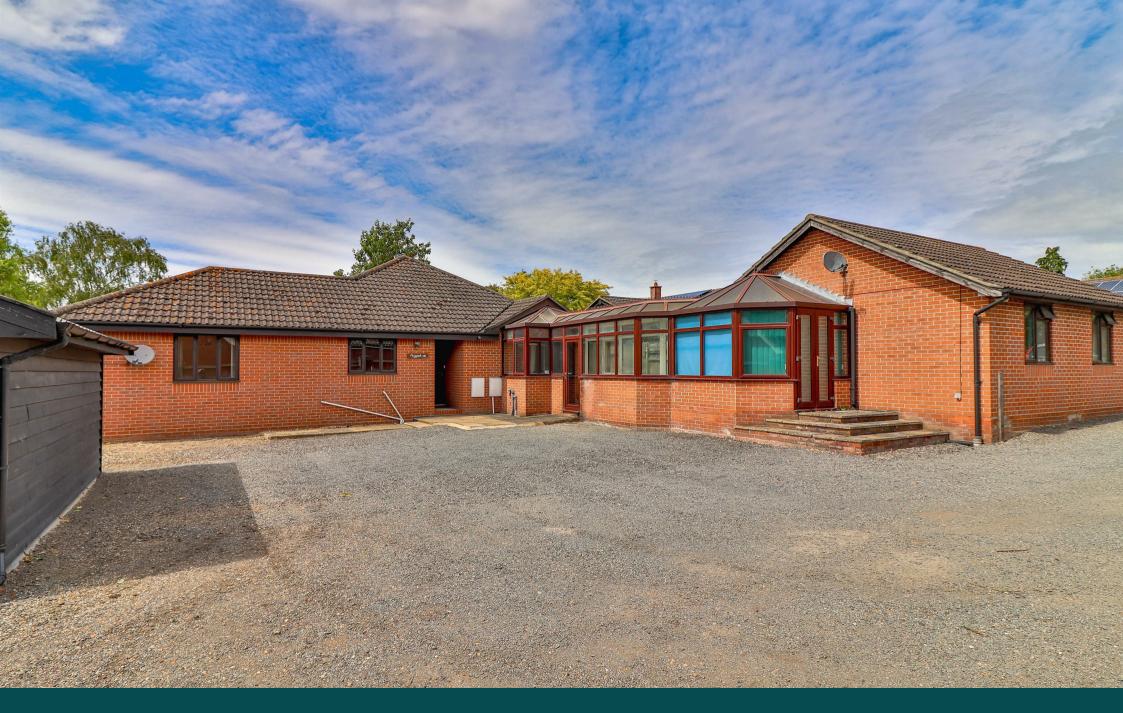

## HITCHAM | | IP7 7NF

An opportunity to purchase a three bedroom bungalow with an attached self-contained annex. The bungalow includes kitchen, sitting room, dining room, large family bathroom, en-suite shower room and a utility room, together with good sized gardens to the rear, detached single garage and ample off road parking. All located on a private country lane in the popular village of Hitcham.

Outside, to the front, there is a gravelled driveway providing ample off road parking and leading to a single detached garage. To the rear, the garden is laid mainly to lawn with patio seating areas and mature shrub borders.