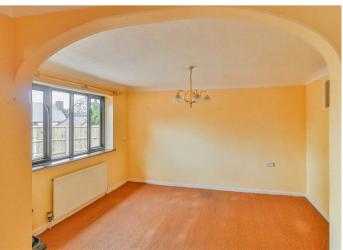

As you enter the property, there is a hallway with doors to the reception rooms, utility room, bedrooms and bathroom. The dining room has a window to the side and an opening to the kitchen, which has a window to the front and comprises a sink unit inset into a range of work surfaces with cupboards and drawers below, integrated oven, four burner hob with extractor above and space for fridge/freezer. The sitting room has a window to the front and French doors leading out to the side and the utility room comprises a sink unit inset into work surfaces with cupboards below, space for dishwasher, washing machine and for tumble dryer, oil fired boiler and a stable door leading to an inner corridor/conservatory, which leads to the annex.