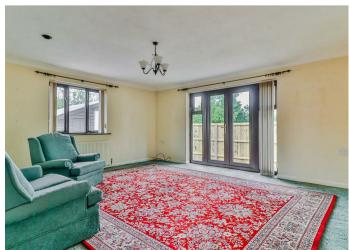

As you enter the property, there is a hallway with doors to the reception rooms, utility room, bedrooms and bathroom. The dining room has a window to the side and an opening to the kitchen, which has a window to the front and comprises a sink unit inset into a range of work surfaces with cupboards and drawers below, integrated oven, four burner hob with extractor above and space for fridge/freezer. The sitting room has a window to the front and French doors leading out to the side and the utility room comprises a sink unit inset into work surfaces with cupboards below, space for dishwasher, washing machine and for tumble dryer, oil fired boiler and a stable door leading to an inner corridor/conservatory, which leads to the annex.