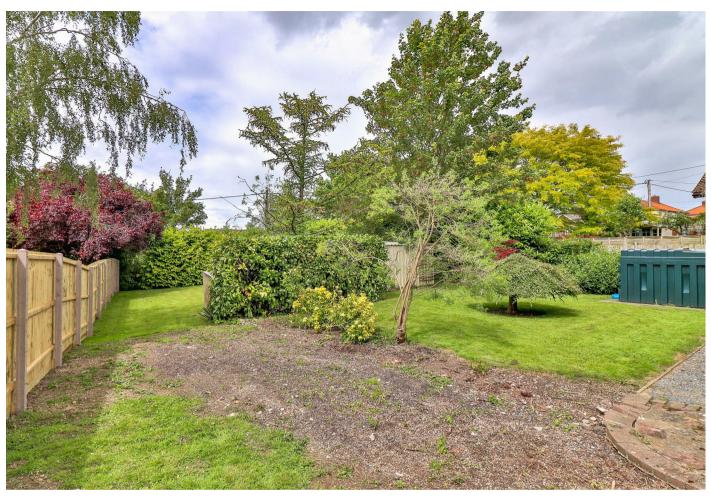

Outside, to the front, there is a gravelled driveway providing ample off road parking and leading to a single detached garage. To the rear, the garden is laid mainly to lawn with patio seating areas and mature shrub borders.