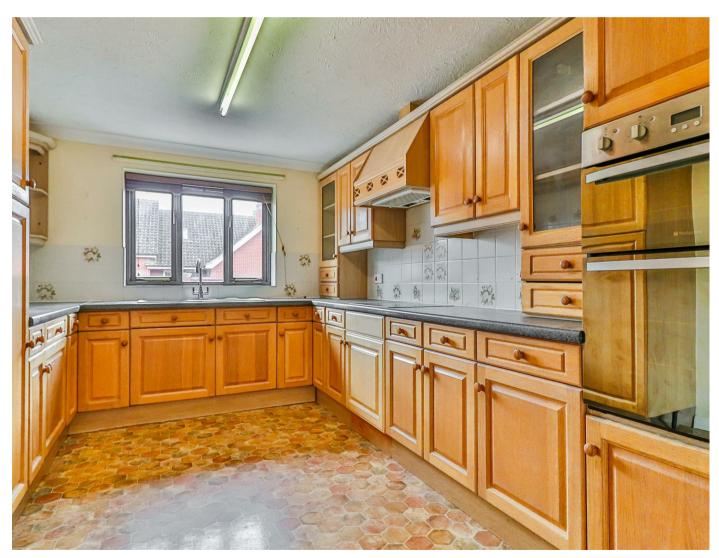

As you enter the property, there is a hallway with doors to the reception rooms, utility room, bedrooms and bathroom. The dining room has a window to the side and an opening to the kitchen, which has a window to the front and comprises a sink unit inset into a range of work surfaces with cupboards and drawers below, integrated oven, four burner hob with extractor above and space for fridge/freezer. The sitting room has a window to the front and French doors leading out to the side and the utility room comprises a sink unit inset into work surfaces with cupboards below, space for dishwasher, washing machine and for tumble dryer, oil fired boiler and a stable door leading to an inner corridor/conservatory, which leads to the annex.