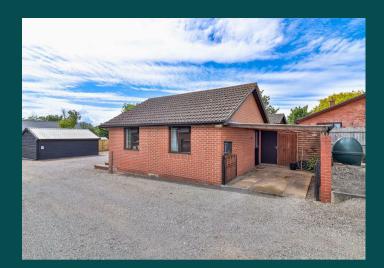

## HITCHAM | | IP7 7NF

An opportunity to purchase a three bedroom bungalow with an attached self-contained annex. The bungalow includes kitchen, sitting room, dining room, large family bathroom, en-suite shower room and a utility room, together with good sized gardens to the rear, detached single garage and ample off road parking. All located on a private country lane in the popular village of Hitcham.

Outside, to the front, there is a gravelled driveway providing ample off road parking and leading to a single detached garage. To the rear, the garden is laid mainly to lawn with patio seating areas and mature shrub borders.