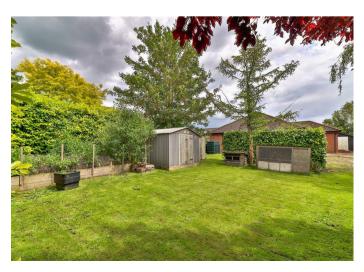

Outside, to the front, there is a gravelled driveway providing ample off road parking and leading to a single detached garage. To the rear, the garden is laid mainly to lawn with patio seating areas and mature shrub borders.