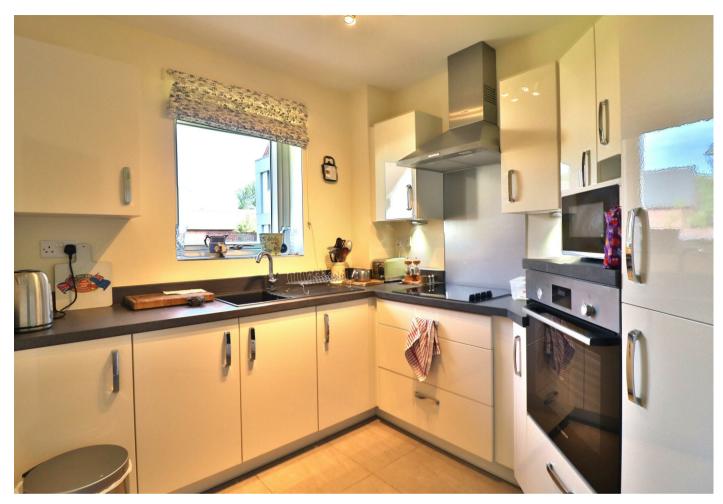

As you enter the apartment, there is a hallway with a utility cupboard housing a washer/dryer and doors to the bedroom, shower room and living room, which has a door to the kitchen, panel heater and French doors to a Juliet balcony overlooking the gardens. The kitchen has a window to the side and comprises a single sink unit inset into a range of work surfaces with cupboards and drawers under, matching wall mounted cupboards, integrated single oven, integrated four burner hob with extractor above and an integrated fridge/freezer.