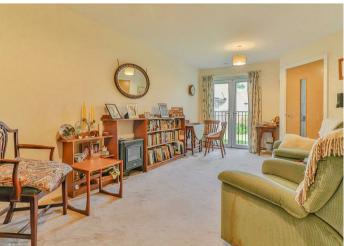

As you enter the apartment, there is a hallway with a utility cupboard housing a washer/dryer and doors to the bedroom, shower room and living room, which has a door to the kitchen, panel heater and French doors to a Juliet balcony overlooking the gardens. The kitchen has a window to the side and comprises a single sink unit inset into a range of work surfaces with cupboards and drawers under, matching wall mounted cupboards, integrated single oven, integrated four burner hob with extractor above and an integrated fridge/freezer.