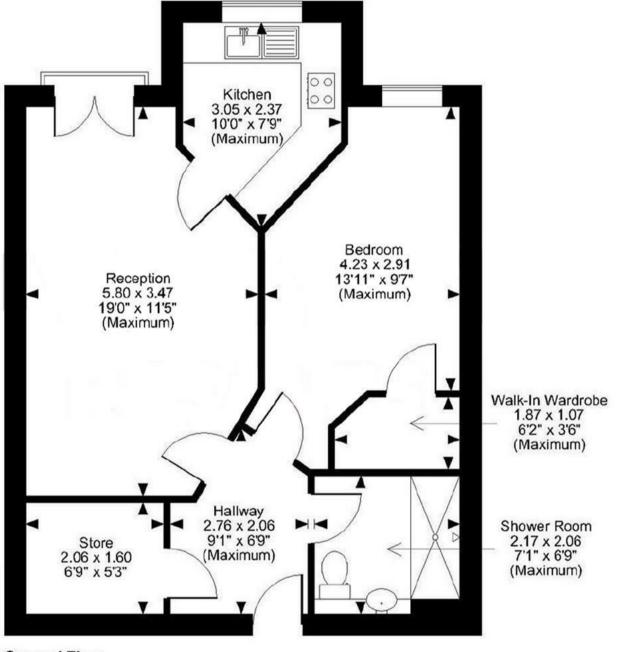

As you enter the apartment, there is a hallway with a utility cupboard housing a washer/dryer and doors to the bedroom, shower room and living room, which has a door to the kitchen, panel heater and French doors to a Juliet balcony overlooking the gardens. The kitchen has a window to the side and comprises a single sink unit inset into a range of work surfaces with cupboards and drawers under, matching wall mounted cupboards, integrated single oven, integrated four burner hob with extractor above and an integrated fridge/freezer.

There is a good sized bedroom with a window to the side, a walk-in wardrobe and a panel heater. The shower room has a white suite comprising a large walk-in shower with glass screen and a vanity unit incorporating a wc and wash basin.

### **Additional Information**

Tenure: Leasehold

Local Authority: Babergh District Council

Council Tax: B

**Ground Floor** 

FOR ILLUSTRATIVE PURPOSES ONLY - NOT TO SCALE