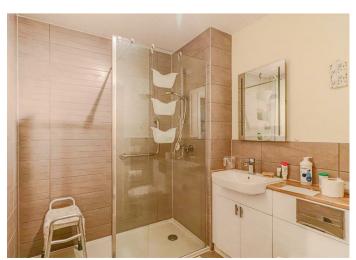

There is a good sized bedroom with a window to the side, a walk-in wardrobe and a panel heater. The shower room has a white suite comprising a large walk-in shower with glass screen and a vanity unit incorporating a wc and wash basin.