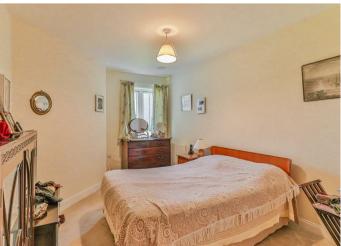

There is a good sized bedroom with a window to the side, a walk-in wardrobe and a panel heater. The shower room has a white suite comprising a large walk-in shower with glass screen and a vanity unit incorporating a wc and wash basin.