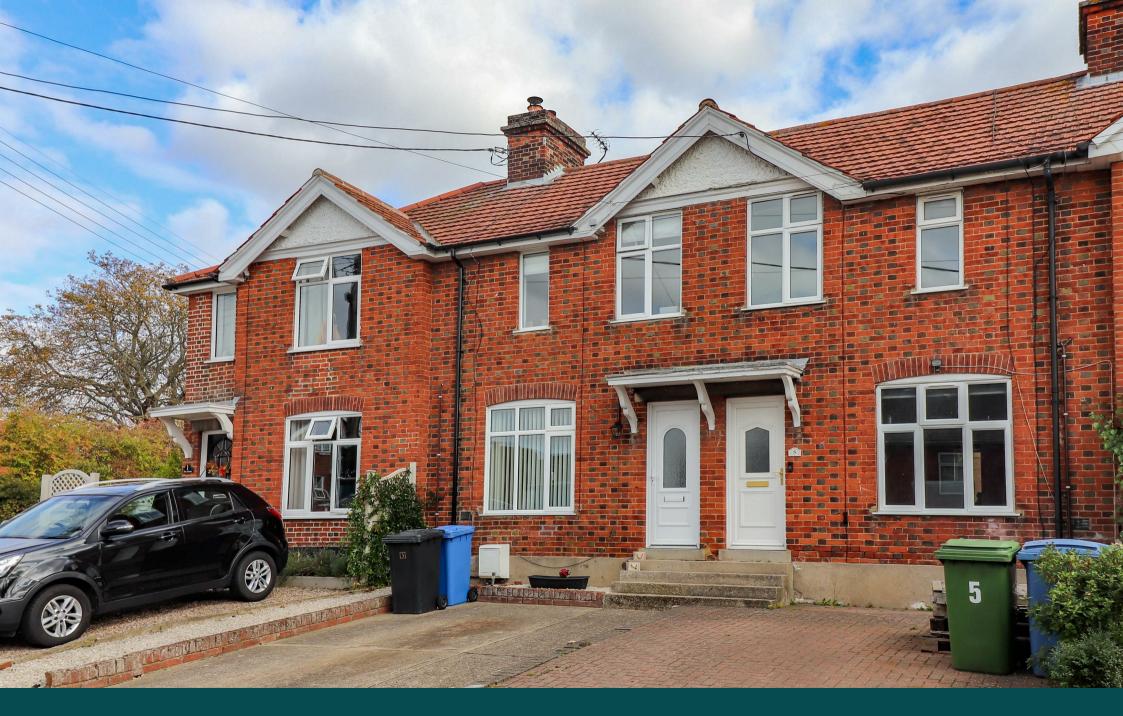

### HADLEIGH, IPSWICH | SUFFOLK | IP7 6AE

A very well presented three bedroom mid-terraced cottage of Victorian origin, including sitting room, kitchen/dining room, utility and ground floor bathroom, together with three bedrooms on the first floor. Outside there is off road parking for 1 vehicle and a good size garden to the rear. All situated within walking distance of the town centre.

The property benefits form gas fired radiator heating and double glazed windows throughout.

As you enter the property, there is a hallway with a staircase rising to the first floor and a door to the sitting room, which has a window to the front, fireplace housing an electric stove and a door to the kitchen/dining room.

Bedroom one has twin windows to the front and a built-in double wardrobe. Bedrooms two and three both have windows to the rear overlooking the garden.

Outside, to the front a driveway provides off road parking for one vehicle. The gardens lie predominantly to to the rear and comprise a timber decked area and a hardstanding, which in turn leads to the formal gardens, which are laid to lawn and bounded by fencing.