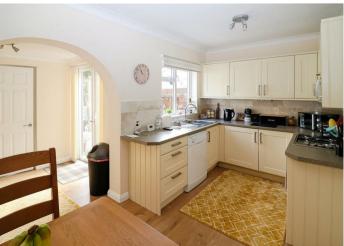

The kitchen/dining room is L shaped with window to the rear overlooking the garden and glazed doors overlooking and leading out to the same and comprises a stainless steel single drainer sink unit inset into a range of granite effect work surfaces; most with cupboards and drawers under, range of matching wall mounted cupboards, integrated oven with four burner gas hob with extractor above, dishwasher, integrated fridge, wood effect flooring, spotlighting and door to the utility area, with space and plumbing for washing machine, deep storage recess, wall mounted gas boiler and door to the bathroom.