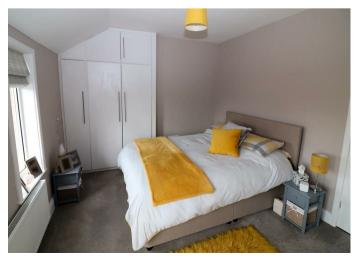

Bedroom one has twin windows to the front and a built-in double wardrobe. Bedrooms two and three both have windows to the rear overlooking the garden.

Outside, to the front a driveway provides off road parking for one vehicle. The gardens lie predominantly to to the rear and comprise a timber decked area and a hardstanding, which in turn leads to the formal gardens, which are laid to lawn and bounded by fencing.