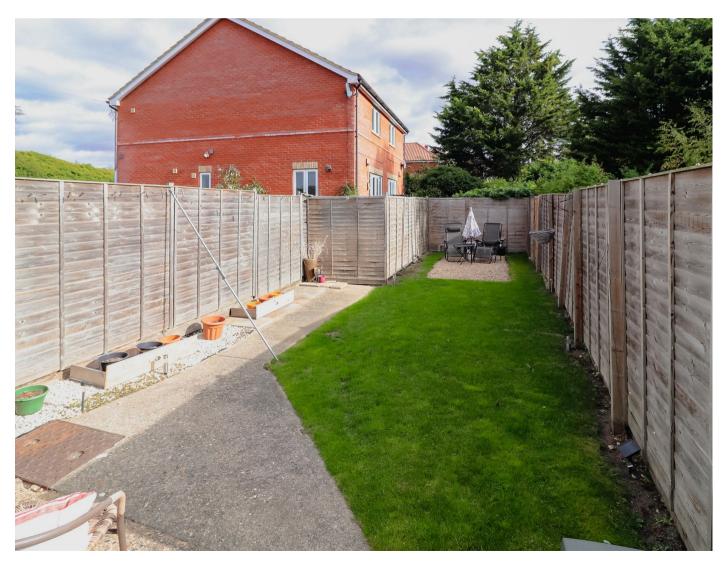

Bedroom one has twin windows to the front and a built-in double wardrobe. Bedrooms two and three both have windows to the rear overlooking the garden.

Outside, to the front a driveway provides off road parking for one vehicle. The gardens lie predominantly to to the rear and comprise a timber decked area and a hardstanding, which in turn leads to the formal gardens, which are laid to lawn and bounded by fencing.