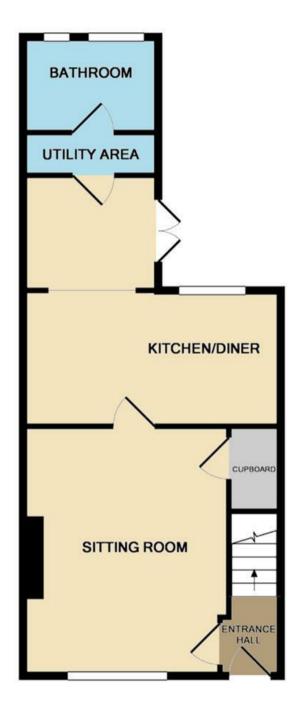

The property benefits form gas fired radiator heating and double glazed windows throughout.

As you enter the property, there is a hallway with a staircase rising to the first floor and a door to the sitting room, which has a window to the front, fireplace housing an electric stove and a door to the kitchen/dining room.

The kitchen/dining room is L shaped with window to the rear overlooking the garden and glazed doors overlooking and leading out to the same and comprises a stainless steel single drainer sink unit inset into a range of granite effect work surfaces; most with cupboards and drawers under, range of matching wall mounted cupboards, integrated oven with four burner gas hob with extractor above, dishwasher, integrated fridge, wood effect flooring, spotlighting and door to the utility area, with space and plumbing for washing machine, deep storage recess, wall mounted gas boiler and door to the bathroom.

The bathroom has two windows to the rear and a newly fitted white suite comprising wc, wash basin, bath with shower over, heated towel rail and spotlighting.

On the first floor there is a landing with doors to the bedrooms and access to the roof space.

### **Additional Information**

Tenure: Freehold

Local Authority: Babergh District Council

Council Tax: B

GROUND FLOOR 1ST FLOOR