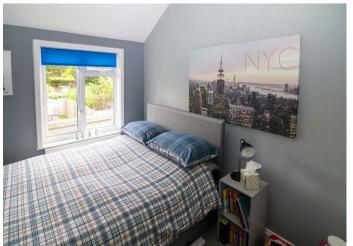

Bedroom one has twin windows to the front and a built-in double wardrobe. Bedrooms two and three both have windows to the rear overlooking the garden.

Outside, to the front a driveway provides off road parking for one vehicle. The gardens lie predominantly to to the rear and comprise a timber decked area and a hardstanding, which in turn leads to the formal gardens, which are laid to lawn and bounded by fencing.