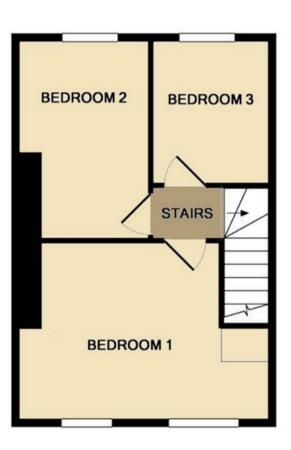

Bedroom one has twin windows to the front and a built-in double wardrobe. Bedrooms two and three both have windows to the rear overlooking the garden.

Outside, to the front a driveway provides off road parking for one vehicle. The gardens lie predominantly to to the rear and comprise a timber decked area and a hardstanding, which in turn leads to the formal gardens, which are laid to lawn and bounded by fencing.

### **Additional Information**

Tenure: Freehold

Local Authority: Babergh District Council

Council Tax: B

GROUND FLOOR 1ST FLOOR