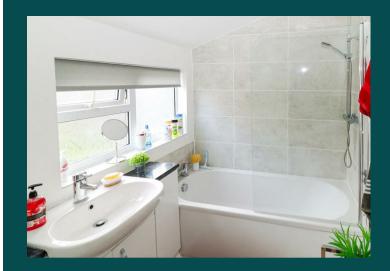

The bathroom has two windows to the rear and a newly fitted white suite comprising wc, wash basin, bath with shower over, heated towel rail and spotlighting.

On the first floor there is a landing with doors to the bedrooms and access to the roof space.