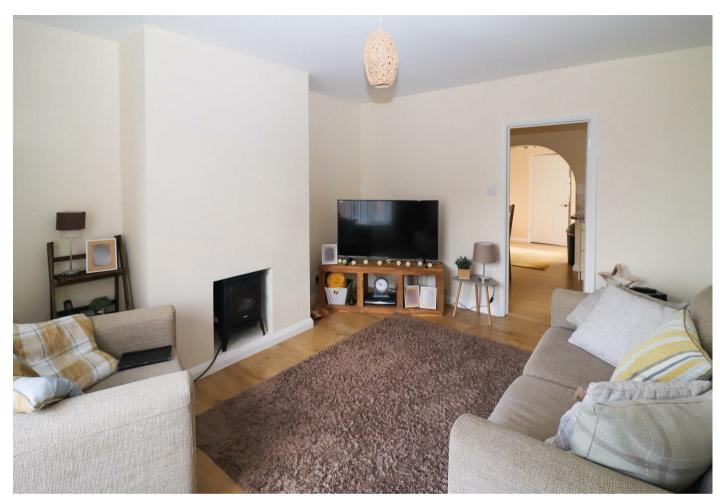

The property benefits form gas fired radiator heating and double glazed windows throughout.

As you enter the property, there is a hallway with a staircase rising to the first floor and a door to the sitting room, which has a window to the front, fireplace housing an electric stove and a door to the kitchen/dining room.