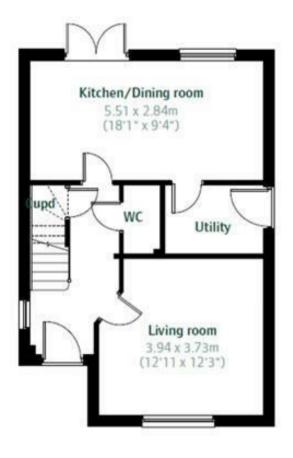

As you enter the property, there is a hallway with a staircase rising to the first floor, under stairs storage cupboard and doors to the kitchen/dining room, cloakroom and sitting room, which has a window to the front. The kitchen/dining room has been finished to a high standard with a window to the rear overlooking the gardens, French doors overlooking and leading out to the same and comprises a one and a half bowl sink unit inset into a range of work surfaces with cupboards and drawers below, matching wall mounted cupboards, integrated oven with four burner gas hob with extractor over, space and plumbing for dishwasher, space for fridge/freezer, tiled flooring, pendant lights, spotlighting and door to the utility room, which has a door leading out to the side, work surface with space below, space and plumbing for washing machine and gas fired boiler.