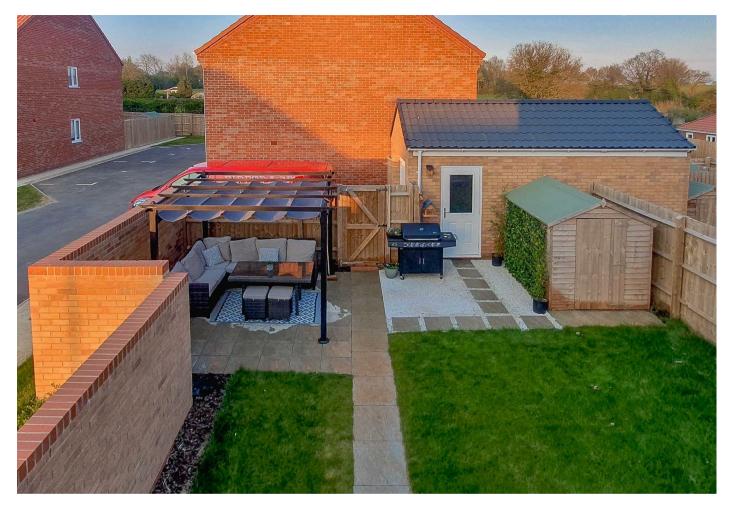

Bedrooms 2 and 3 are both double sized rooms with windows to the rear. The bathroom has a window to the side and a white suite comprising a wc, wash basin and panelled bath with separate shower over.

Outside, to the rear, there is a driveway providing off road parking and leading to a detached single garage, which has light and power connected and a personal door to the rear garden, which is laid mainly to lawn with a patio seating area and a garden shed. All bounded by brick walling and close boarded fencing.