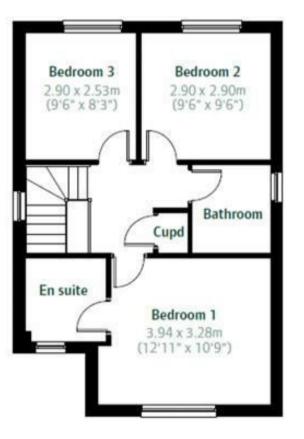

On the first floor, there is a landing with a storage cupboard and doors to the bedrooms and bathroom. The principle bedroom has a window to the front and a door to an ensuite shower room, which has a white suite comprising a wc, wash basin and walk-in shower.

Bedrooms 2 and 3 are both double sized rooms with windows to the rear. The bathroom has a window to the side and a white suite comprising a wc, wash basin and panelled bath with separate shower over.

Outside, to the rear, there is a driveway providing off road parking and leading to a detached single garage, which has light and power connected and a personal door to the rear garden, which is laid mainly to lawn with a patio seating area and a garden shed. All bounded by brick walling and close boarded fencing.