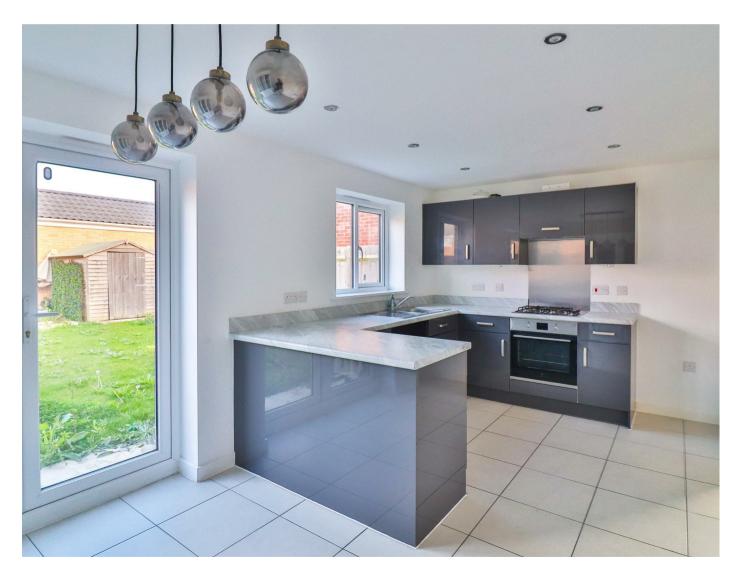

As you enter the property, there is a hallway with a staircase rising to the first floor, under stairs storage cupboard and doors to the kitchen/dining room, cloakroom and sitting room, which has a window to the front. The kitchen/dining room has been finished to a high standard with a window to the rear overlooking the gardens, French doors overlooking and leading out to the same and comprises a one and a half bowl sink unit inset into a range of work surfaces with cupboards and drawers below, matching wall mounted cupboards, integrated oven with four burner gas hob with extractor over, space and plumbing for dishwasher, space for fridge/freezer, tiled flooring, pendant lights, spotlighting and door to the utility room, which has a door leading out to the side, work surface with space below, space and plumbing for washing machine and gas fired boiler.