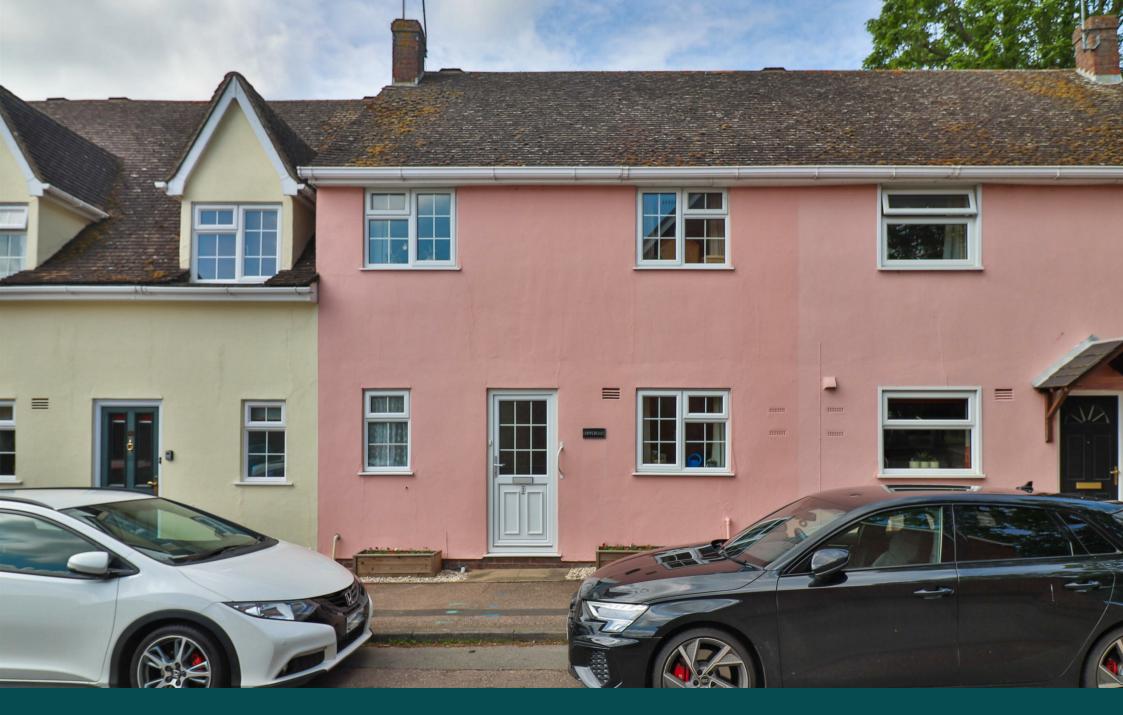

# 3 MEADOWS WAY HADLEIGH, IPSWICH | SUFFOLK | IP7 5DX

A well presented three bedroom house with kitchen/dining room, sitting room, ground floor cloakroom and first floor bathroom, together with a garden, off road parking and an integral single garage to the rear. All conveniently located just a few steps from Hadleigh High Street.

The property benefits from replacement UPVC windows and doors throughout and gas fired warm air central heating.

A part glazed door leads to a hallway, which has a staircase rising to the first floor and doors to the, sitting room, ground floor cloakroom and kitchen/dining room, which has a window to the front and comprises a sink unit inset into a range of work surfaces with cupboards and drawers below, integrated electric oven, four burner gas hob with extractor above, space and plumbing for washing machine, space for fridge/freezer and built-in storage cupboard. The sitting room has a window to the rear overlooking the garden, glazed door overlooking and leading out to the same and a stone fireplace housing a gas fire. The ground floor cloakroom has a window to the front and a white suite comprising a wc and wash basin.