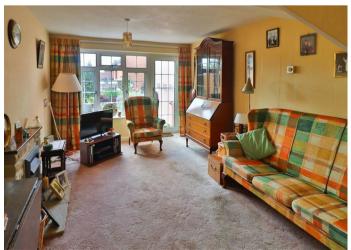

The property benefits from replacement UPVC windows and doors throughout and gas fired warm air central heating.

A part glazed door leads to a hallway, which has a staircase rising to the first floor and doors to the, sitting room, ground floor cloakroom and kitchen/dining room, which has a window to the front and comprises a sink unit inset into a range of work surfaces with cupboards and drawers below, integrated electric oven, four burner gas hob with extractor above, space and plumbing for washing machine, space for fridge/freezer and built-in storage cupboard. The sitting room has a window to the rear overlooking the garden, glazed door overlooking and leading out to the same and a stone fireplace housing a gas fire. The ground floor cloakroom has a window to the front and a white suite comprising a wc and wash basin.