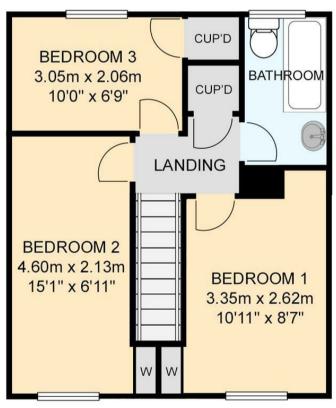

On the first floor, there is a landing with access to the roof space, deep shelved airing cupboard and doors to the bedrooms and bathroom. Bedroom 1 has a window to the front and a built-in wardrobe. Bedroom 2 has a window to the front and a built-in storage cupboard.

Bedroom 3 has a window to the rear and a built-in storage cupboard. The bathroom has a window to the rear and comprises a panelled bath with electric shower above, wc and wash basin.

Outside, to the rear, the garden is of a low maintenance nature, laid to an attractive paved terrace with flower and shrub borders, a large raised central planter and a water feature. There is also a driveway to the rear providing off road parking and leading to the integral single garage.