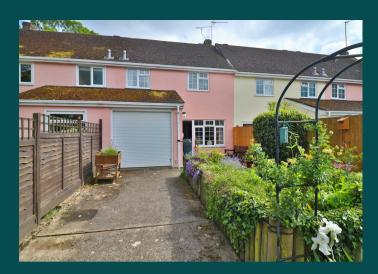

# 3 MEADOWS WAY HADLEIGH, IPSWICH | SUFFOLK | IP7 5DX

A well presented three bedroom house with kitchen/dining room, sitting room, ground floor cloakroom and first floor bathroom, together with a garden, off road parking and an integral single garage to the rear. All conveniently located just a few steps from Hadleigh High Street.

The property benefits from replacement UPVC windows and doors throughout and gas fired warm air central heating.

A part glazed door leads to a hallway, which has a staircase rising to the first floor and doors to the, sitting room, ground floor cloakroom and kitchen/dining room, which has a window to the front and comprises a sink unit inset into a range of work surfaces with cupboards and drawers below, integrated electric oven, four burner gas hob with extractor above, space and plumbing for washing machine, space for fridge/freezer and built-in storage cupboard. The sitting room has a window to the rear overlooking the garden, glazed door overlooking and leading out to the same and a stone fireplace housing a gas fire. The ground floor cloakroom has a window to the front and a white suite comprising a wc and wash basin.

Bedroom 3 has a window to the rear and a built-in storage cupboard. The bathroom has a window to the rear and comprises a panelled bath with electric shower above, wc and wash basin.

Outside, to the rear, the garden is of a low maintenance nature, laid to an attractive paved terrace with flower and shrub borders, a large raised central planter and a water feature. There is also a driveway to the rear providing off road parking and leading to the integral single garage.