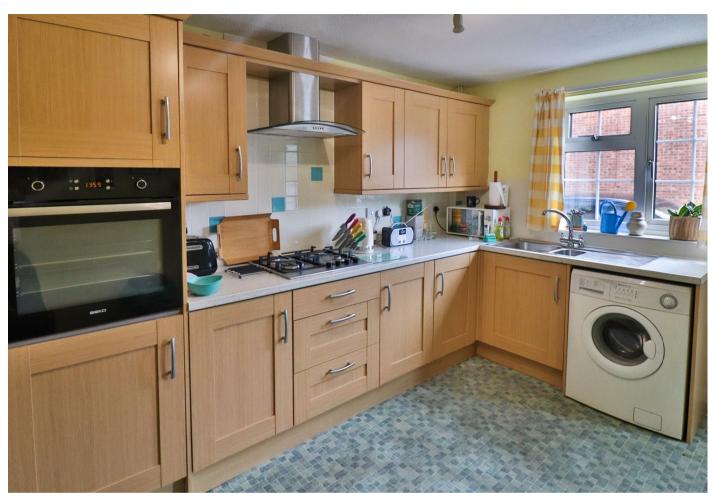

The property benefits from replacement UPVC windows and doors throughout and gas fired warm air central heating.

A part glazed door leads to a hallway, which has a staircase rising to the first floor and doors to the, sitting room, ground floor cloakroom and kitchen/dining room, which has a window to the front and comprises a sink unit inset into a range of work surfaces with cupboards and drawers below, integrated electric oven, four burner gas hob with extractor above, space and plumbing for washing machine, space for fridge/freezer and built-in storage cupboard. The sitting room has a window to the rear overlooking the garden, glazed door overlooking and leading out to the same and a stone fireplace housing a gas fire. The ground floor cloakroom has a window to the front and a white suite comprising a wc and wash basin.