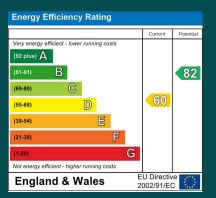

The property benefits from replacement UPVC windows and doors throughout and gas fired warm air central heating.

A part glazed door leads to a hallway, which has a staircase rising to the first floor and doors to the, sitting room, ground floor cloakroom and kitchen/dining room, which has a window to the front and comprises a sink unit inset into a range of work surfaces with cupboards and drawers below, integrated electric oven, four burner gas hob with extractor above, space and plumbing for washing machine, space for fridge/freezer and built-in storage cupboard. The sitting room has a window to the rear overlooking the garden, glazed door overlooking and leading out to the same and a stone fireplace housing a gas fire. The ground floor cloakroom has a window to the front and a white suite comprising a wc and wash basin.