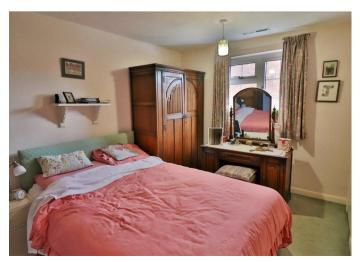

On the first floor, there is a landing with access to the roof space, deep shelved airing cupboard and doors to the bedrooms and bathroom. Bedroom 1 has a window to the front and a built-in wardrobe. Bedroom 2 has a window to the front and a built-in storage cupboard.