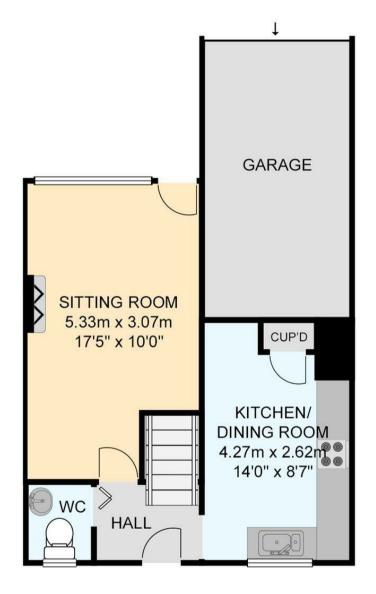

The property benefits from replacement UPVC windows and doors throughout and gas fired warm air central heating.

A part glazed door leads to a hallway, which has a staircase rising to the first floor and doors to the, sitting room, ground floor cloakroom and kitchen/dining room, which has a window to the front and comprises a sink unit inset into a range of work surfaces with cupboards and drawers below, integrated electric oven, four burner gas hob with extractor above, space and plumbing for washing machine, space for fridge/freezer and built-in storage cupboard. The sitting room has a window to the rear overlooking the garden, glazed door overlooking and leading out to the same and a stone fireplace housing a gas fire. The ground floor cloakroom has a window to the front and a white suite comprising a wc and wash basin.

Bedroom 3 has a window to the rear and a built-in storage cupboard. The bathroom has a window to the rear and comprises a panelled bath with electric shower above, wc and wash basin.

Outside, to the rear, the garden is of a low maintenance nature, laid to an attractive paved terrace with flower and shrub borders, a large raised central planter and a water feature. There is also a driveway to the rear providing off road parking and leading to the integral single garage.