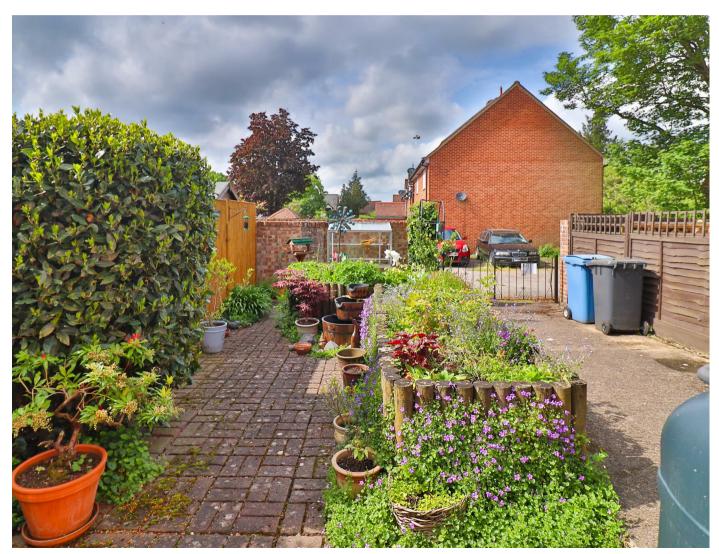

Bedroom 3 has a window to the rear and a built-in storage cupboard. The bathroom has a window to the rear and comprises a panelled bath with electric shower above, wc and wash basin.

Outside, to the rear, the garden is of a low maintenance nature, laid to an attractive paved terrace with flower and shrub borders, a large raised central planter and a water feature. There is also a driveway to the rear providing off road parking and leading to the integral single garage.