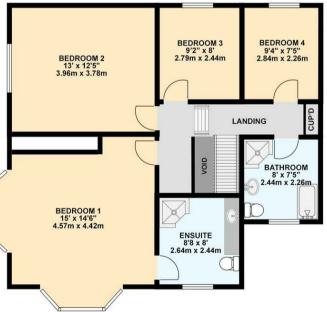

On the first floor, there is a landing with with doors leading to the bedrooms and family bathroom.

Bedroom 1 has dual aspect bay windows to the front and side and a door to an en-suite shower room. Bedroom 2 has a window to the side and bedrooms 3 and 4 both have windows to the rear overlooking the gardens. The family bathroom has a window to the front and a white suite comprising a panelled bath with separate shower, low level wc and wash basin.