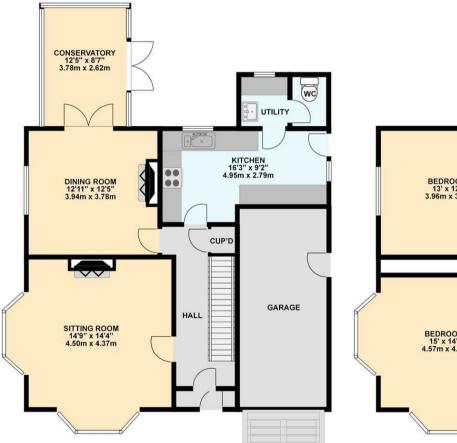

As you enter the property, there is a hallway with a staircase rising to the first floor and doors to the kitchen, dining room and sitting room, which has dual aspect bay windows to the front and side and a fireplace. The dining room has a window to the side and French doors leading into the conservatory, which has surrounding windows to the rear overlooking the gardens and French doors overlooking and leading out to the same. The kitchen has dual aspect windows to the side and rear, door leading out to the side and comprises a stainless steel sink unit inset into a range of work surfaces with cupboards and drawers below, integrated oven with four burner hob and extractor above, space for fridge/freezer and opening leading to a small utility and cloakroom.

Outside, to the front there is a driveway providing ample off road parking and leading to an integral single garage. To the rear, the gardens are laid to lawn with a variety of mature shrubs and trees. All bounded by a mixture of hedging and fencing.