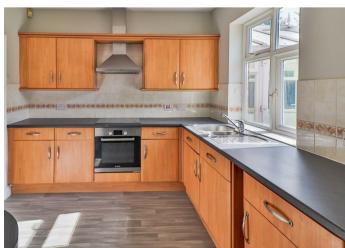

As you enter the property, there is a hallway with a staircase rising to the first floor and doors to the kitchen, dining room and sitting room, which has dual aspect bay windows to the front and side and a fireplace. The dining room has a window to the side and French doors leading into the conservatory, which has surrounding windows to the rear overlooking the gardens and French doors overlooking and leading out to the same. The kitchen has dual aspect windows to the side and rear, door leading out to the side and comprises a stainless steel sink unit inset into a range of work surfaces with cupboards and drawers below, integrated oven with four burner hob and extractor above, space for fridge/freezer and opening leading to a small utility and cloakroom.