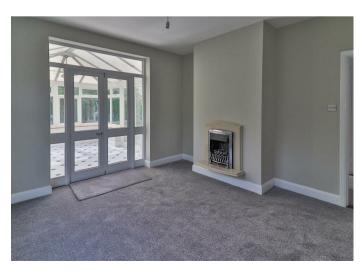

As you enter the property, there is a hallway with a staircase rising to the first floor and doors to the kitchen, dining room and sitting room, which has dual aspect bay windows to the front and side and a fireplace. The dining room has a window to the side and French doors leading into the conservatory, which has surrounding windows to the rear overlooking the gardens and French doors overlooking and leading out to the same. The kitchen has dual aspect windows to the side and rear, door leading out to the side and comprises a stainless steel sink unit inset into a range of work surfaces with cupboards and drawers below, integrated oven with four burner hob and extractor above, space for fridge/freezer and opening leading to a small utility and cloakroom.