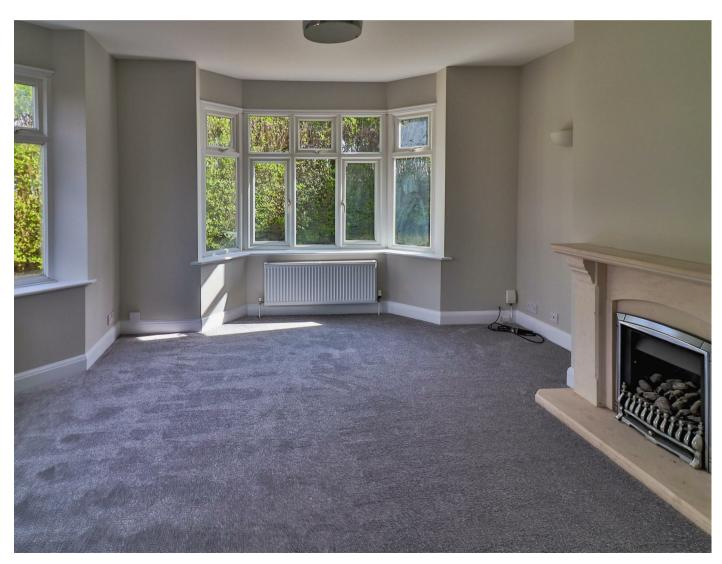

As you enter the property, there is a hallway with a staircase rising to the first floor and doors to the kitchen, dining room and sitting room, which has dual aspect bay windows to the front and side and a fireplace. The dining room has a window to the side and French doors leading into the conservatory, which has surrounding windows to the rear overlooking the gardens and French doors overlooking and leading out to the same. The kitchen has dual aspect windows to the side and rear, door leading out to the side and comprises a stainless steel sink unit inset into a range of work surfaces with cupboards and drawers below, integrated oven with four burner hob and extractor above, space for fridge/freezer and opening leading to a small utility and cloakroom.