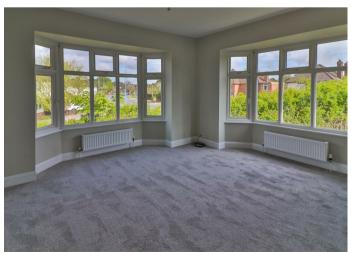

As you enter the property, there is a hallway with a staircase rising to the first floor and doors to the kitchen, dining room and sitting room, which has dual aspect bay windows to the front and side and a fireplace. The dining room has a window to the side and French doors leading into the conservatory, which has surrounding windows to the rear overlooking the gardens and French doors overlooking and leading out to the same. The kitchen has dual aspect windows to the side and rear, door leading out to the side and comprises a stainless steel sink unit inset into a range of work surfaces with cupboards and drawers below, integrated oven with four burner hob and extractor above, space for fridge/freezer and opening leading to a small utility and cloakroom.