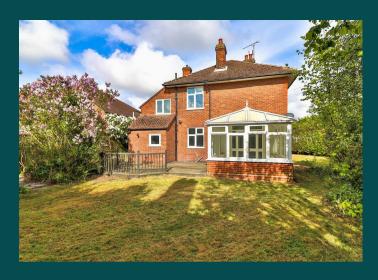

# 1 CROFTON ROAD IPSWICH | SUFFOLK | IP4 4QS

A very spacious four bedroom detached family home, with no onward chain, which has been newly decorated and carpeted throughout with kitchen, dining room, sitting room, conservatory, utility and ground floor cloakroom, together with a family bathroom and an en-suite shower room on the first floor. Outside, there is an integral single garage, ample off road parking and generous gardens. All located on a corner plot within this popular school catchment area of Ipswich.

As you enter the property, there is a hallway with a staircase rising to the first floor and doors to the kitchen, dining room and sitting room, which has dual aspect bay windows to the front and side and a fireplace. The dining room has a window to the side and French doors leading into the conservatory, which has surrounding windows to the rear overlooking the gardens and French doors overlooking and leading out to the same. The kitchen has dual aspect windows to the side and rear, door leading out to the side and comprises a stainless steel sink unit inset into a range of work surfaces with cupboards and drawers below, integrated oven with four burner hob and extractor above, space for fridge/freezer and opening leading to a small utility and cloakroom.

Outside, to the front there is a driveway providing ample off road parking and leading to an integral single garage. To the rear, the gardens are laid to lawn with a variety of mature shrubs and trees. All bounded by a mixture of hedging and fencing.