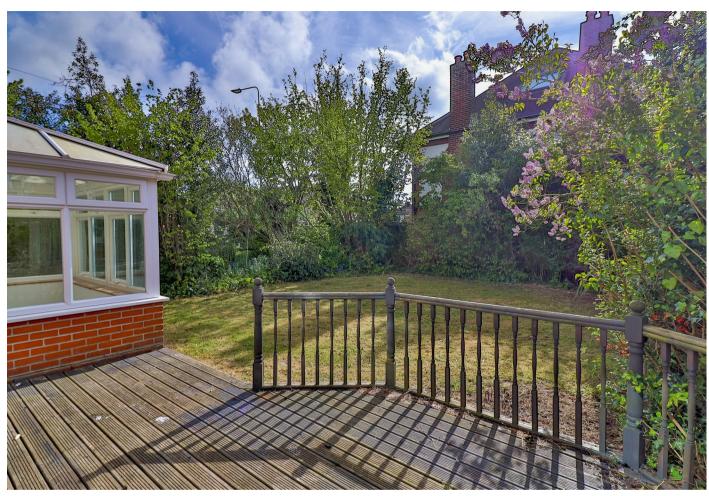

As you enter the property, there is a hallway with a staircase rising to the first floor and doors to the kitchen, dining room and sitting room, which has dual aspect bay windows to the front and side and a fireplace. The dining room has a window to the side and French doors leading into the conservatory, which has surrounding windows to the rear overlooking the gardens and French doors overlooking and leading out to the same. The kitchen has dual aspect windows to the side and rear, door leading out to the side and comprises a stainless steel sink unit inset into a range of work surfaces with cupboards and drawers below, integrated oven with four burner hob and extractor above, space for fridge/freezer and opening leading to a small utility and cloakroom.

Outside, to the front there is a driveway providing ample off road parking and leading to an integral single garage. To the rear, the gardens are laid to lawn with a variety of mature shrubs and trees. All bounded by a mixture of hedging and fencing.