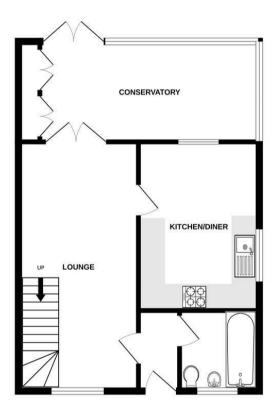

The property presents brick elevations under a pitched roof clad with tiles and benefits from gas fired radiator heating.

As you enter the property, there is a small hallway with doors to the bathroom and sitting room, which has a window to the front, staircase rising to the first floor, under stairs shelved storage, door to kitchen/dining room, French doors to the conservatory, tiled flooring and spotlighting.

The kitchen/dining room has a window to the side and a good sized dining area with a window opening into the conservatory. The kitchen itself comprises a sink unit inset into a range of work surfaces with cupboards and drawers below, matching eye level cupboards, part tiled walls and a range of integrated Neff appliances including; slimline dishwasher, washing machine and oven with four burner gas hob and extractor over. The conservatory runs the width of the property with surrounding windows overlooking the rear garden, French doors overlooking and leading out to the same, built-in storage cupboards and wall lights.

### **Additional Information**

Tenure: Freehold

Local Authority: Babergh District Council

Council Tax: B

GROUND FLOOR 1ST FLOOR

Whilst every attempt has been made to ensure the accuracy of the floorplan contained here, measurements of doors, windows, comes and any other terms are approximate and no responsibility is baten for any comission or mis-statement. This plan is for illustrative purposes only and should be used as such by any prospective purchaser. The solid is for illustrative purposes only and should be used as such by any prospective purchaser. The solid is provided in the properties of the provided in t