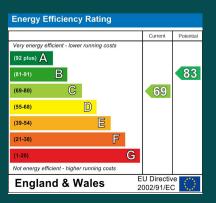

The property presents brick elevations under a pitched roof clad with tiles and benefits from gas fired radiator heating.

As you enter the property, there is a small hallway with doors to the bathroom and sitting room, which has a window to the front, staircase rising to the first floor, under stairs shelved storage, door to kitchen/dining room, French doors to the conservatory, tiled flooring and spotlighting.