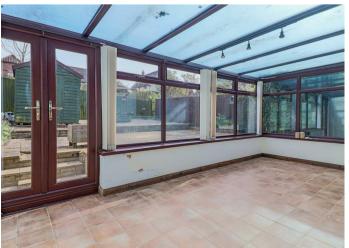

The kitchen/dining room has a window to the side and a good sized dining area with a window opening into the conservatory. The kitchen itself comprises a sink unit inset into a range of work surfaces with cupboards and drawers below, matching eye level cupboards, part tiled walls and a range of integrated Neff appliances including; slimline dishwasher, washing machine and oven with four burner gas hob and extractor over. The conservatory runs the width of the property with surrounding windows overlooking the rear garden, French doors overlooking and leading out to the same, built-in storage cupboards and wall lights.