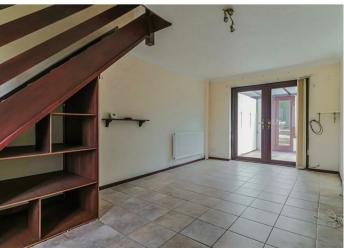

The property presents brick elevations under a pitched roof clad with tiles and benefits from gas fired radiator heating.

As you enter the property, there is a small hallway with doors to the bathroom and sitting room, which has a window to the front, staircase rising to the first floor, under stairs shelved storage, door to kitchen/dining room, French doors to the conservatory, tiled flooring and spotlighting.

The kitchen/dining room has a window to the side and a good sized dining area with a window opening into the conservatory. The kitchen itself comprises a sink unit inset into a range of work surfaces with cupboards and drawers below, matching eye level cupboards, part tiled walls and a range of integrated Neff appliances including; slimline dishwasher, washing machine and oven with four burner gas hob and extractor over. The conservatory runs the width of the property with surrounding windows overlooking the rear garden, French doors overlooking and leading out to the same, built-in storage cupboards and wall lights.