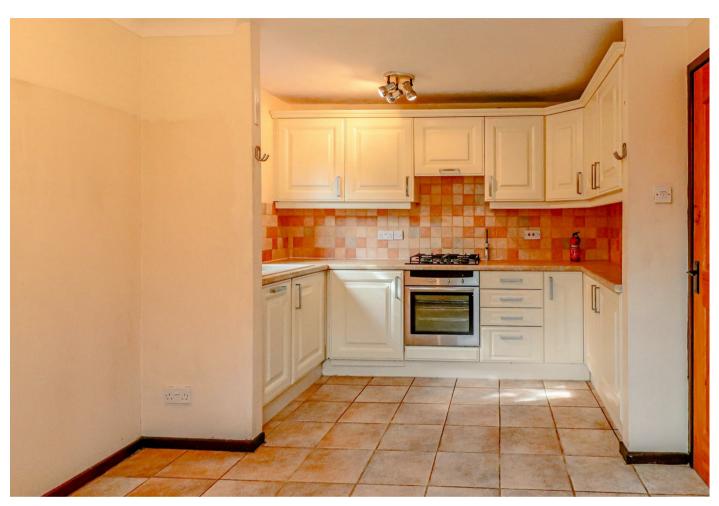

The kitchen/dining room has a window to the side and a good sized dining area with a window opening into the conservatory. The kitchen itself comprises a sink unit inset into a range of work surfaces with cupboards and drawers below, matching eye level cupboards, part tiled walls and a range of integrated Neff appliances including; slimline dishwasher, washing machine and oven with four burner gas hob and extractor over. The conservatory runs the width of the property with surrounding windows overlooking the rear garden, French doors overlooking and leading out to the same, built-in storage cupboards and wall lights.