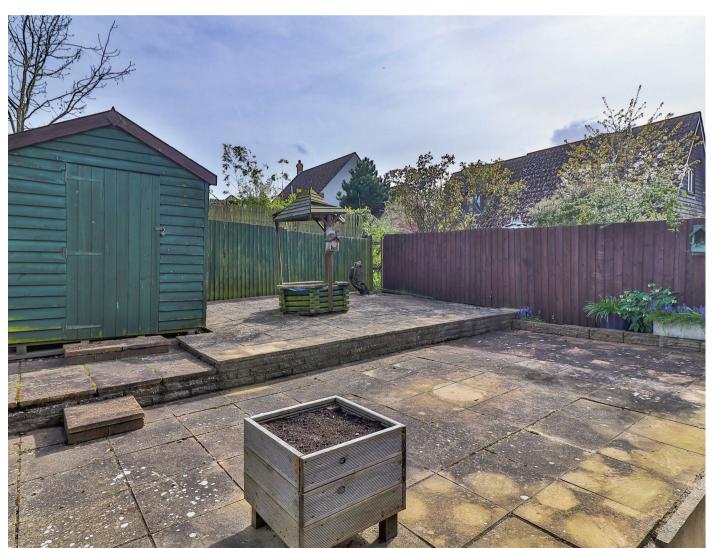

Outside to the front, the garden is laid to lawn with a central stepped pathway leading to the front door and a side gate accessing the rear garden, which is of a low maintenance nature, laid predominantly to patio with a garden shed and bounded by close boarded fencing.