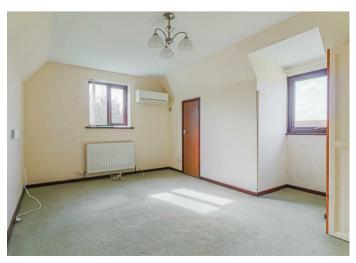

The bathroom has a window to the front and a white suite comprising a vanity unit incorporating low level wc and wash basin with storage below and panelled bath with shower over.

On the first floor, there is a small landing with access to the roof space and a door to the bedroom, which has a window to the side, Dorma window to the front, built-in wardrobes, cupboard housing the gas fired boiler and an air conditioning unit.