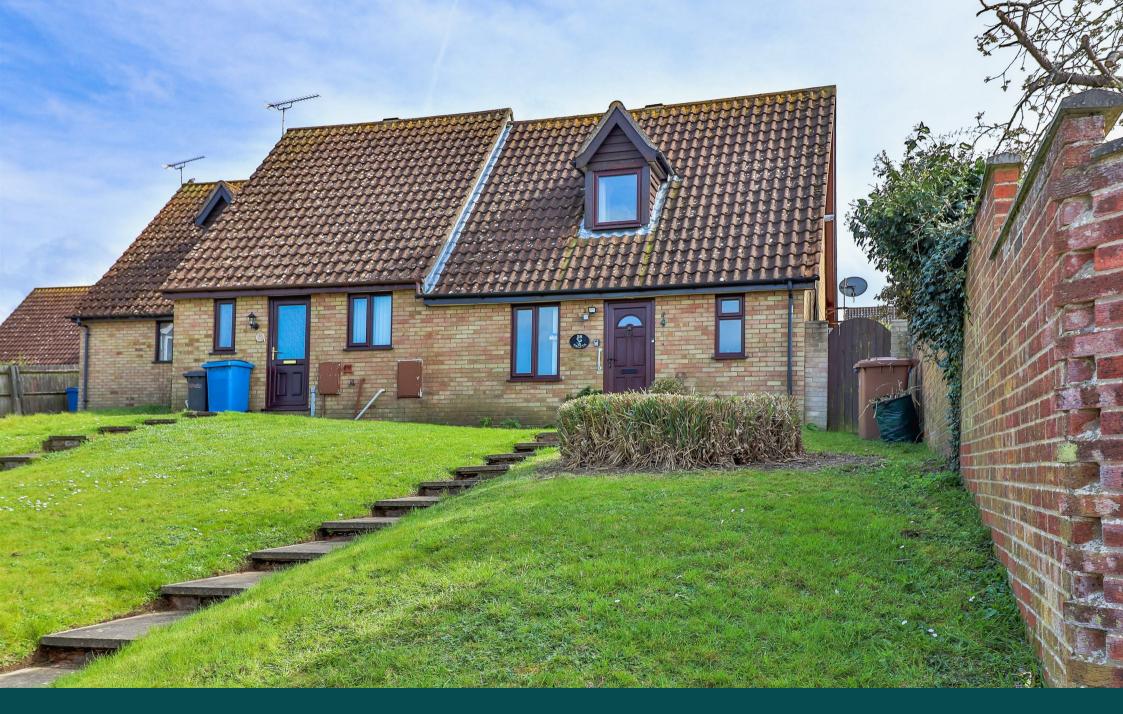

# 38 STOCKTON CLOSE HADLEIGH, IPSWICH | SUFFOLK | IP7 5SH

A one bedroom semi-detached cottage style property, providing spacious accommodation with kitchen/dining room, sitting room, conservatory and ground floor bathroom, together with low maintenance gardens and off road parking.

The property presents brick elevations under a pitched roof clad with tiles and benefits from gas fired radiator heating.

As you enter the property, there is a small hallway with doors to the bathroom and sitting room, which has a window to the front, staircase rising to the first floor, under stairs shelved storage, door to kitchen/dining room, French doors to the conservatory, tiled flooring and spotlighting.

Outside to the front, the garden is laid to lawn with a central stepped pathway leading to the front door and a side gate accessing the rear garden, which is of a low maintenance nature, laid predominantly to patio with a garden shed and bounded by close boarded fencing.