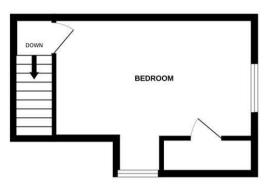

The bathroom has a window to the front and a white suite comprising a vanity unit incorporating low level wc and wash basin with storage below and panelled bath with shower over.

On the first floor, there is a small landing with access to the roof space and a door to the bedroom, which has a window to the side, Dorma window to the front, built-in wardrobes, cupboard housing the gas fired boiler and an air conditioning unit.

### **Additional Information**

Tenure: Freehold

Local Authority: Babergh District Council

Council Tax: B

GROUND FLOOR 1ST FLOOR

Whilst every attempt has been made to ensure the accuracy of the floorplan contained here, measurements of doors, windows, comes and any other terms are approximate and no responsibility is baten for any comission or mis-statement. This plan is for illustrative purposes only and should be used as such by any prospective purchaser. The solid is for illustrative purposes only and should be used as such by any prospective purchaser. The solid is provided in the properties of the provided in t