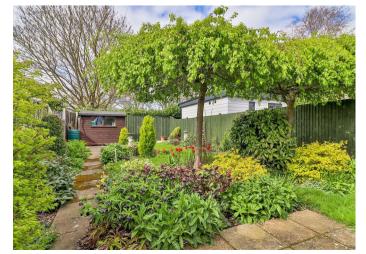

Outside, to the front, there are wrought iron gates leading to a gravelled driveway providing ample off road parking. There is a pathway leading to the front door and a wrought iron side gate accessing the beautifully presented and very well maintained rear gardens, which are laid mainly to lawn with a variety of mature trees, flowers and shrubs and two garden sheds; one of which is of a large size with a pitched and felted roof and is made up part storage and part summerhouse. All bounded by a mixture of panelled and close boarded fencing.