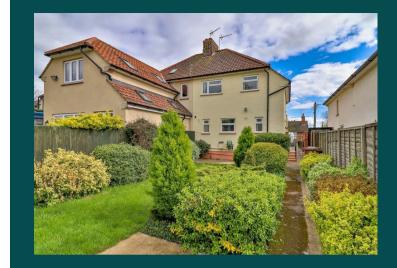

### **17 ANGEL STREET** HADLEIGH, IPSWICH | SUFFOLK | IP7 5EY

A well appointed three bedroom semi-detached house with sitting room, kitchen and ground floor wet room, together with a gated front drive providing ample off road parking and beautifully presented rear gardens. All located just a short walk from the centre of town.

Outside, to the front, there are wrought iron gates leading to a gravelled driveway providing ample off road parking. There is a pathway leading to the front door and a wrought iron side gate accessing the beautifully presented and very well maintained rear gardens, which are laid mainly to lawn with a variety of mature trees, flowers and shrubs and two garden sheds; one of which is of a large size with a pitched and felted roof and is made up part storage and part summerhouse. All bounded by a mixture of panelled and close boarded fencing.