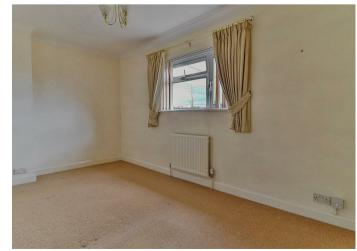

On the first floor, there is a landing with doors to the bedrooms. Bedroom 1 has a window to the front and double doors to a convenient cloakroom, which comprises a low level wc and corner wash basin. Bedrooms 2 and 3 both have windows to the rear overlooking the gardens.