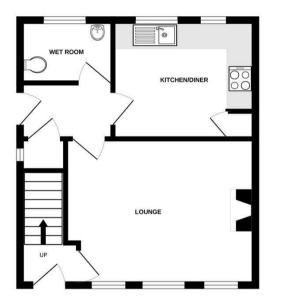

There are steps leading up to the front door and as you enter the property, there is a hallway with a staircase rising to the first floor and a door to the sitting room, which has windows to the front, electric fireplace, built-in storage cupboard with an arched shelving alcove and a door to an inner lobby, which has doors to the kitchen, wet room and a large under stairs shelved storage cupboard. The kitchen has two windows to the rear and comprises a stainless steel sink unit inset into a range of roll top work surfaces with cupboards and drawers below, range of matching eye level units, cupboard housing the gas fired boiler system, space for free-standing cooker and space and plumbing for a washing machine. The wet room has a window to the rear and a white suite comprising a shower, low level wc and vanity wash basin.

### Additional Information

Tenure: Freehold

Local Authority: Babergh District Council Council Tax: B

**1ST FLOOR** 

While server attempt has been made to ensure the accuracy of the floorplan contained here, measurements of doors, wholews, rooms and any other times are approximate and no responsibility is inden for any error, omission or mis-statement. This plan is for illustrative purposes only and should be used as such by any prospective purchaser. The services, systems and appliances shown have not been tested and no guarantee as to their operability or efficiency can be given. Made with Metropix 62024.