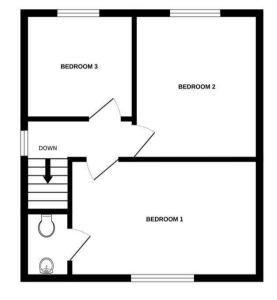

On the first floor, there is a landing with doors to the bedrooms. Bedroom 1 has a window to the front and double doors to a convenient cloakroom, which comprises a low level wc and corner wash basin. Bedrooms 2 and 3 both have windows to the rear overlooking the gardens.

### Additional Information

Tenure: Freehold

Local Authority: Babergh District Council Council Tax: B

**1ST FLOOR** 

While server attempt has been made to ensure the accuracy of the floorplan contained here, measurements of doors, wholews, rooms and any other times are approximate and no responsibility is inden for any error, omission or mis-statement. This plan is for illustrative purposes only and should be used as such by any prospective purchaser. The services, systems and appliances shown have not been tested and no guarantee as to their operability or efficiency can be given. Made with Metropix 62024.