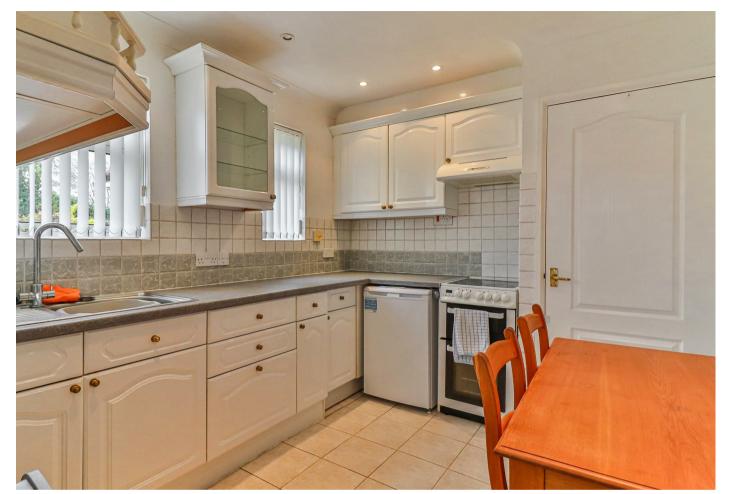

There are steps leading up to the front door and as you enter the property, there is a hallway with a staircase rising to the first floor and a door to the sitting room, which has windows to the front, electric fireplace, built-in storage cupboard with an arched shelving alcove and a door to an inner lobby, which has doors to the kitchen, wet room and a large under stairs shelved storage cupboard. The kitchen has two windows to the rear and comprises a stainless steel sink unit inset into a range of roll top work surfaces with cupboards and drawers below, range of matching eye level units, cupboard housing the gas fired boiler system, space for free-standing cooker and space and plumbing for a washing machine. The wet room has a window to the rear and a white suite comprising a shower, low level wc and vanity wash basin.