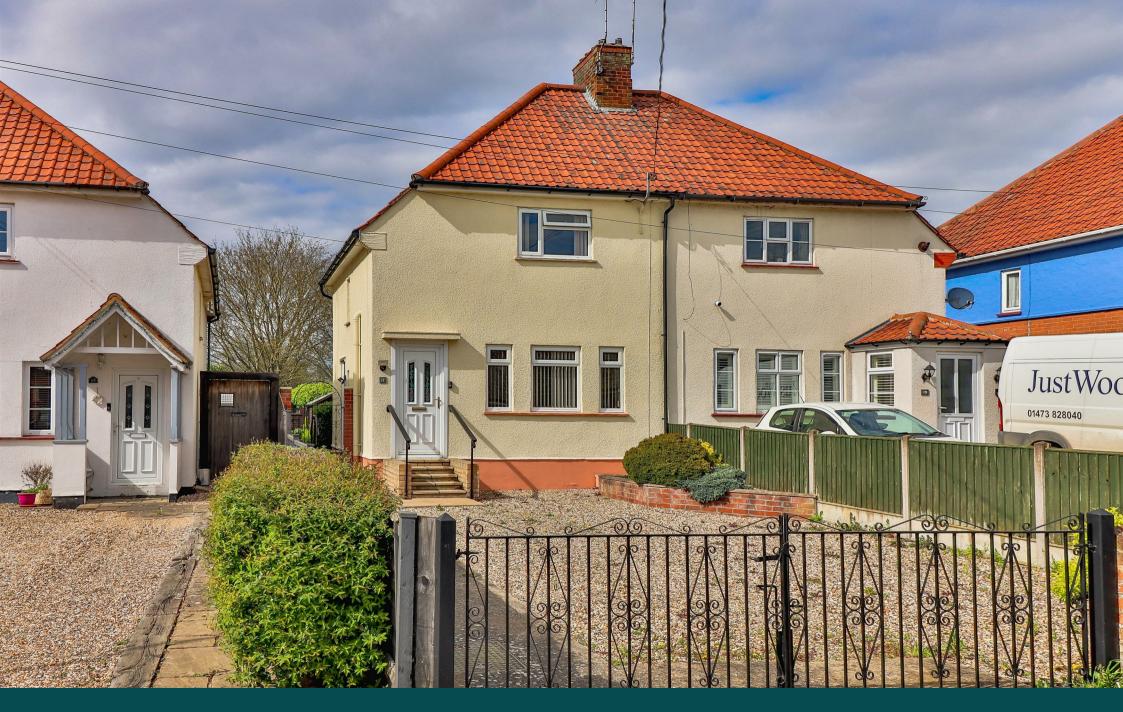

### **17 ANGEL STREET** HADLEIGH, IPSWICH | SUFFOLK | IP7 5EY

A well appointed three bedroom semi-detached house with sitting room, kitchen and ground floor wet room, together with a gated front drive providing ample off road parking and beautifully presented rear gardens. All located just a short walk from the centre of town.

Outside, to the front, there are wrought iron gates leading to a gravelled driveway providing ample off road parking. There is a pathway leading to the front door and a wrought iron side gate accessing the beautifully presented and very well maintained rear gardens, which are laid mainly to lawn with a variety of mature trees, flowers and shrubs and two garden sheds; one of which is of a large size with a pitched and felted roof and is made up part storage and part summerhouse. All bounded by a mixture of panelled and close boarded fencing.