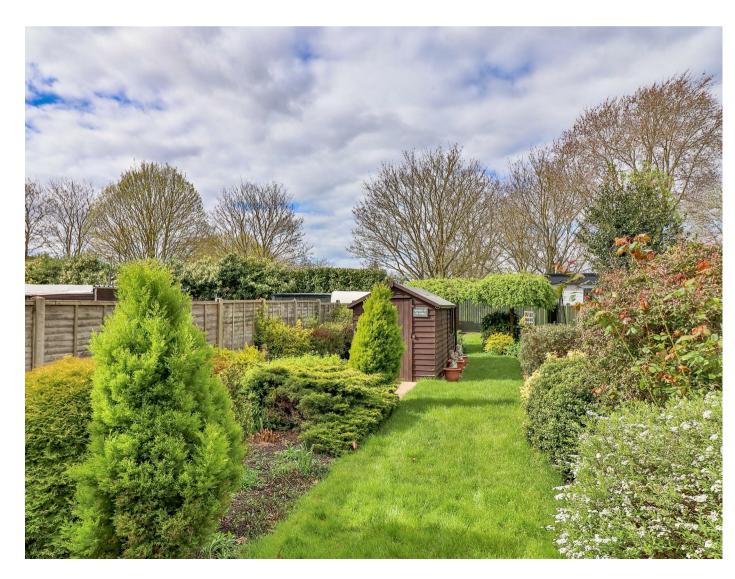

Outside, to the front, there are wrought iron gates leading to a gravelled driveway providing ample off road parking. There is a pathway leading to the front door and a wrought iron side gate accessing the beautifully presented and very well maintained rear gardens, which are laid mainly to lawn with a variety of mature trees, flowers and shrubs and two garden sheds; one of which is of a large size with a pitched and felted roof and is made up part storage and part summerhouse. All bounded by a mixture of panelled and close boarded fencing.