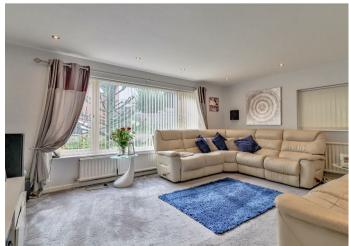

The property is accessed via a porch, which leads to an entrance hallway with staircase rising to the first floor, storage cupboard and doors to the ground floor accommodation.

The kitchen/dining room has dual aspect windows to the side and rear overlooking the gardens, French doors leading out onto the patio and comprising a sink unit inset into worksurfaces with an extensive range of cupboards and drawers above and below, integrated appliances including: oven and grill, hob with extractor over and dishwasher, space and plumbing for washing machine and a door into the garage. The sitting room and study/bedroom 5 both have dual aspect windows to the front and side. The ground floor shower room has a window to the side and a white suite comprising low level wc, wash basin, shower cubicle and heated towel rail.