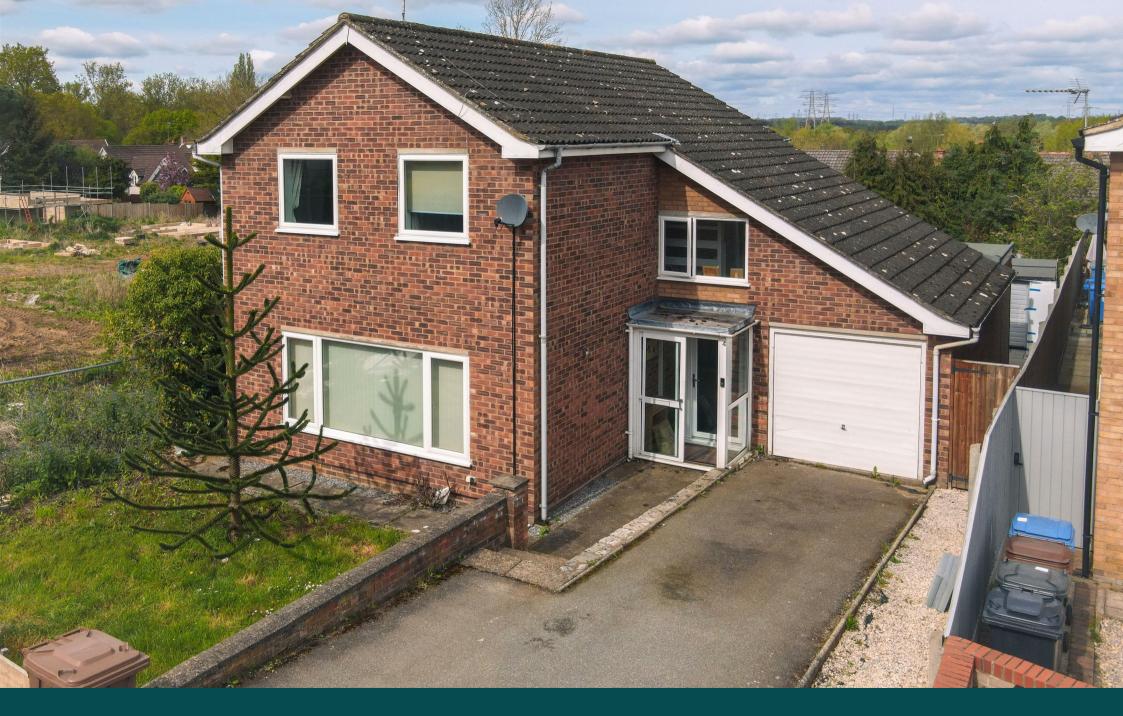

# 4 VENTRIS CLOSE IPSWICH | SUFFOLK | IP2 odb

A very well presented and spacious four/five bedroom detached house with kitchen/dining room, sitting room, study/bedroom 5 and shower room on the ground floor, together with four bedrooms and a family bathroom on the first floor. Outside, there is an integral single garage, off road parking for two vehicles and generous rear gardens with a hot tub. All located in a peaceful and sought after area on the outskirts of Ipswich.

Outside, to the front, there is an area of lawn to the side and a driveway providing off road parking for two vehicles and leading to the single garage. There is a side gate leading to the rear gardens, which are of a split level nature, with an attractive patio seating area with a hot tub, raised flower bed planters and steps down to a good sized lawn with a variety of mature trees and shrubs. All bounded by close boarded fencing.