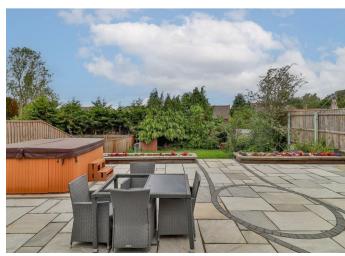

Outside, to the front, there is an area of lawn to the side and a driveway providing off road parking for two vehicles and leading to the single garage. There is a side gate leading to the rear gardens, which are of a split level nature, with an attractive patio seating area with a hot tub, raised flower bed planters and steps down to a good sized lawn with a variety of mature trees and shrubs. All bounded by close boarded fencing.