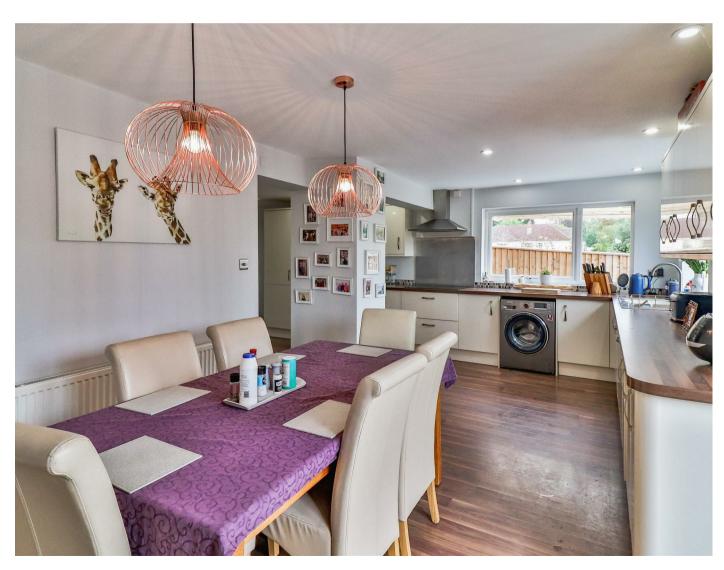

The property is accessed via a porch, which leads to an entrance hallway with staircase rising to the first floor, storage cupboard and doors to the ground floor accommodation.

The kitchen/dining room has dual aspect windows to the side and rear overlooking the gardens, French doors leading out onto the patio and comprising a sink unit inset into worksurfaces with an extensive range of cupboards and drawers above and below, integrated appliances including: oven and grill, hob with extractor over and dishwasher, space and plumbing for washing machine and a door into the garage. The sitting room and study/bedroom 5 both have dual aspect windows to the front and side. The ground floor shower room has a window to the side and a white suite comprising low level wc, wash basin, shower cubicle and heated towel rail.