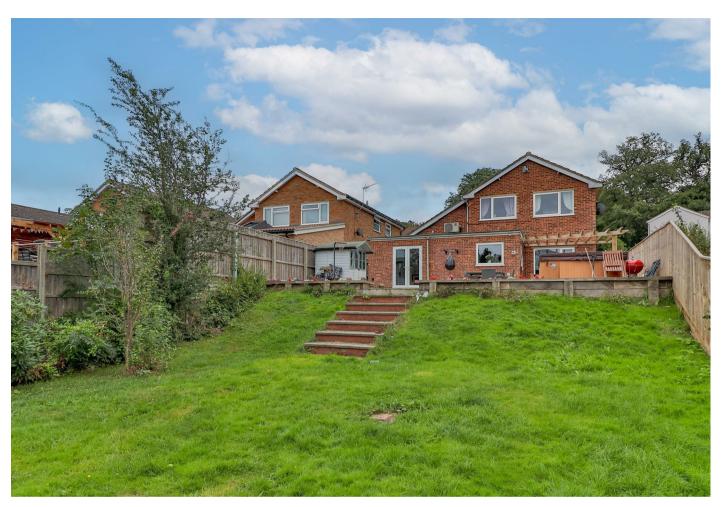

Outside, to the front, there is an area of lawn to the side and a driveway providing off road parking for two vehicles and leading to the single garage. There is a side gate leading to the rear gardens, which are of a split level nature, with an attractive patio seating area with a hot tub, raised flower bed planters and steps down to a good sized lawn with a variety of mature trees and shrubs. All bounded by close boarded fencing.