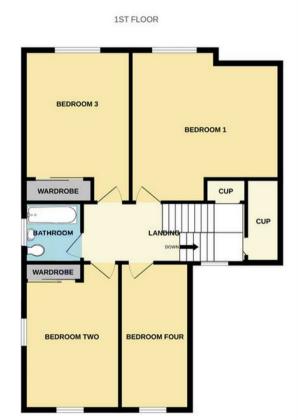

On the first floor, there is a landing with doors to four double sized bedrooms; two of which benefit from built-in wardrobes and the family bathroom, which has a window to the side and a white suite comprising low level wc, wash basin, free-standing bath and a heated towel rail.