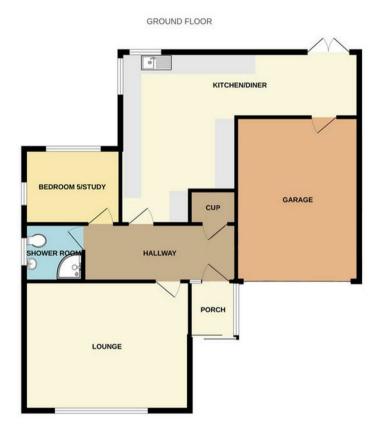

The property is accessed via a porch, which leads to an entrance hallway with staircase rising to the first floor, storage cupboard and doors to the ground floor accommodation.

The kitchen/dining room has dual aspect windows to the side and rear overlooking the gardens, French doors leading out onto the patio and comprising a sink unit inset into worksurfaces with an extensive range of cupboards and drawers above and below, integrated appliances including: oven and grill, hob with extractor over and dishwasher, space and plumbing for washing machine and a door into the garage. The sitting room and study/bedroom 5 both have dual aspect windows to the front and side. The ground floor shower room has a window to the side and a white suite comprising low level wc, wash basin, shower cubicle and heated towel rail.