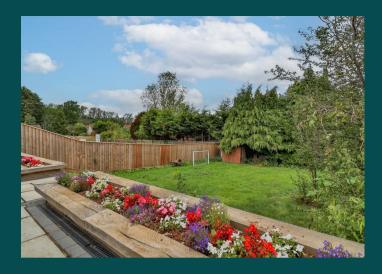

Outside, to the front, there is an area of lawn to the side and a driveway providing off road parking for two vehicles and leading to the single garage. There is a side gate leading to the rear gardens, which are of a split level nature, with an attractive patio seating area with a hot tub, raised flower bed planters and steps down to a good sized lawn with a variety of mature trees and shrubs. All bounded by close boarded fencing.