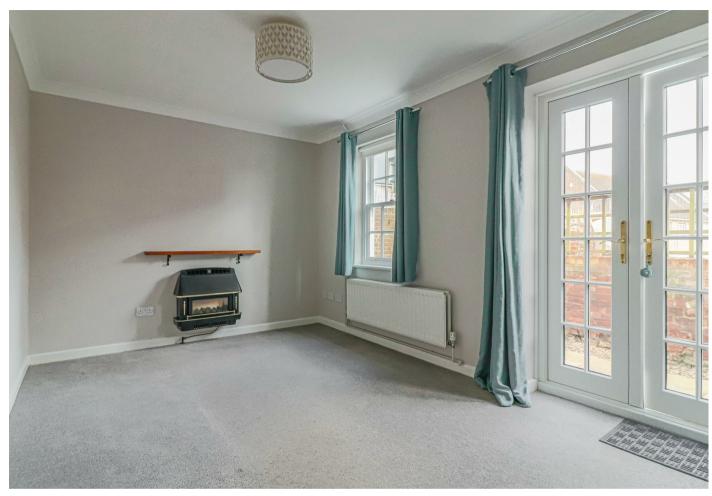

As you enter the property, there is a hallway with a staircase rising to the first floor, doors to the kitchen, sitting room and cloakroom and an under stairs storage cupboard. The kitchen has a sash window to the front and comprises a one and a half bowl sink unit inset into a range of work surfaces with cupboards and drawers below, matching wall mounted cupboards, recently installed integrated Zanussi oven with four place induction hob and extractor above, space and plumbing for a washing machine, space for fridge/freezer and a recently installed gas fired boiler serving domestic hot water and heating. The sitting room has a sash window to the rear overlooking the courtyard garden and French doors overlooking and leading out to the same. There is also a cloakroom on the ground floor with a sash window to the side and a off-white suite comprising a low level wc and wash basin with a tiled splashback.