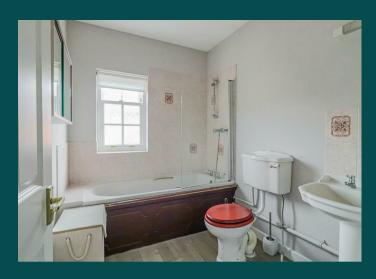

On the first floor, there is a landing with doors to the bedrooms and bathroom and access to the roof space.

Bedroom 1 has a sash window to the front and two built-in cupboards. Bedroom 2 has a sash window the rear. The bathroom also has a sash window to the rear and a off-white suite comprising a low level wc, wash basin and a panelled bath.