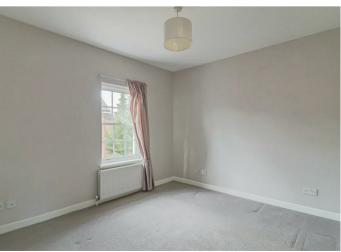

On the first floor, there is a landing with doors to the bedrooms and bathroom and access to the roof space.

Bedroom 1 has a sash window to the front and two built-in cupboards. Bedroom 2 has a sash window the rear. The bathroom also has a sash window to the rear and a off-white suite comprising a low level wc, wash basin and a panelled bath.