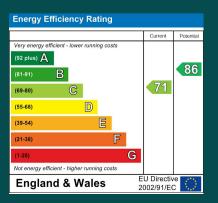

### **Additional Information**

Tenure: Freehold

Local Authority: Babergh District Council

Council Tax: B

Total Approx. 64.03 sq. meters (689 sq. feet)

Ground Floor Total Approx. 32.01 sq. meters (344 sq. feet)