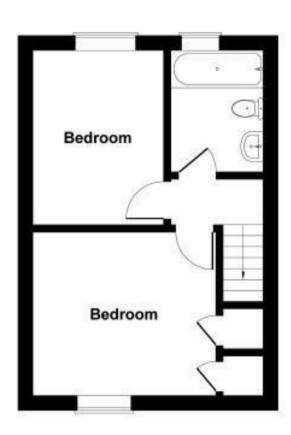

On the first floor, there is a landing with doors to the bedrooms and bathroom and access to the roof space.

Bedroom 1 has a sash window to the front and two built-in cupboards. Bedroom 2 has a sash window the rear. The bathroom also has a sash window to the rear and a off-white suite comprising a low level wc, wash basin and a panelled bath.

First Floor
Total Approx. 32.01 sq. meters (344 sq. feet)

This floor plan is not to scale and is for illustrative purposes only. We make no guarantee, warranty or representation as to its accuracy and completeness.