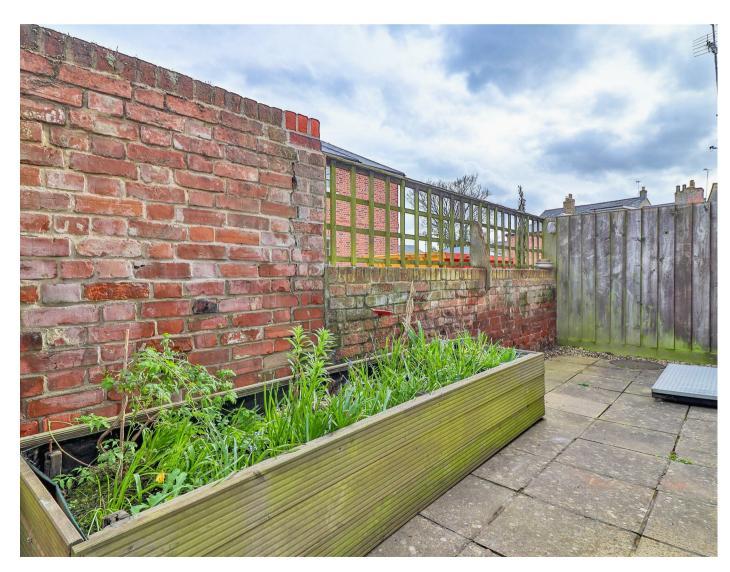

Outside, there is a low maintenance courtyard garden to the rear with a large planter, bounded by brick walling with a side gate accessing the front. The property benefits from one off road parking space.