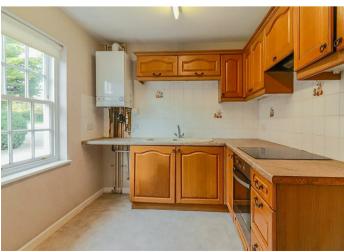

As you enter the property, there is a hallway with a staircase rising to the first floor, doors to the kitchen, sitting room and cloakroom and an under stairs storage cupboard. The kitchen has a sash window to the front and comprises a one and a half bowl sink unit inset into a range of work surfaces with cupboards and drawers below, matching wall mounted cupboards, recently installed integrated Zanussi oven with four place induction hob and extractor above, space and plumbing for a washing machine, space for fridge/freezer and a recently installed gas fired boiler serving domestic hot water and heating. The sitting room has a sash window to the rear overlooking the courtyard garden and French doors overlooking and leading out to the same. There is also a cloakroom on the ground floor with a sash window to the side and a off-white suite comprising a low level wc and wash basin with a tiled splashback.