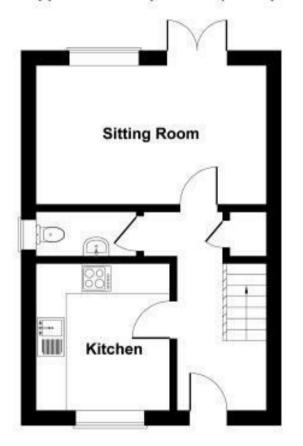

As you enter the property, there is a hallway with a staircase rising to the first floor, doors to the kitchen, sitting room and cloakroom and an under stairs storage cupboard. The kitchen has a sash window to the front and comprises a one and a half bowl sink unit inset into a range of work surfaces with cupboards and drawers below, matching wall mounted cupboards, recently installed integrated Zanussi oven with four place induction hob and extractor above, space and plumbing for a washing machine, space for fridge/freezer and a recently installed gas fired boiler serving domestic hot water and heating. The sitting room has a sash window to the rear overlooking the courtyard garden and French doors overlooking and leading out to the same. There is also a cloakroom on the ground floor with a sash window to the side and a off-white suite comprising a low level wc and wash basin with a tiled splashback.

### **Additional Information**

Tenure: Freehold

Local Authority: Babergh District Council

Council Tax: B

Total Approx. 64.03 sq. meters (689 sq. feet)

Ground Floor Total Approx. 32.01 sq. meters (344 sq. feet)