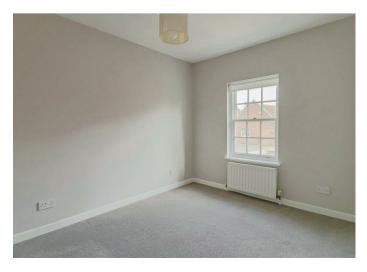

On the first floor, there is a landing with doors to the bedrooms and bathroom and access to the roof space.

Bedroom 1 has a sash window to the front and two built-in cupboards. Bedroom 2 has a sash window the rear. The bathroom also has a sash window to the rear and a off-white suite comprising a low level wc, wash basin and a panelled bath.