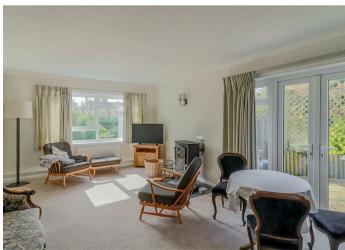

As you enter the property, there is a large hallway with a dogleg staircase rising to the first floor and doors to the study, snug, and sitting room with French doors to the side leading out to the gardens and a feature multi-fuel burning stove. There is a snug with doors to the kitchen/dining room and inner lobby, which has doors to the garage and boiler room. A window at the rear illuminates the study. The kitchen/dining room has windows overlooking the rear gardens, part glazed door leading out to the same and comprises a sink unit inset into a range of work surfaces with solid oak units, integrated dishwasher, cooker with four burner hob and extractor above, spaces for other appliances and a door to an inner corridor with doors to the shower room and utility room, which comprises a butler sink unit, storage, space for washing machine and tumble dryer. The shower room has a window to the side, walk-in shower cubicle, wc and wash basin.