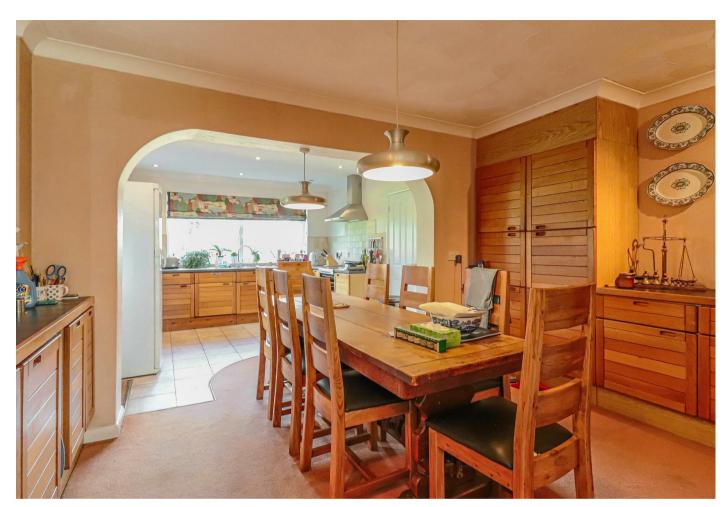

As you enter the property, there is a large hallway with a dogleg staircase rising to the first floor and doors to the study, snug, and sitting room with French doors to the side leading out to the gardens and a feature multi-fuel burning stove. There is a snug with doors to the kitchen/dining room and inner lobby, which has doors to the garage and boiler room. A window at the rear illuminates the study. The kitchen/dining room has windows overlooking the rear gardens, part glazed door leading out to the same and comprises a sink unit inset into a range of work surfaces with solid oak units, integrated dishwasher, cooker with four burner hob and extractor above, spaces for other appliances and a door to an inner corridor with doors to the shower room and utility room, which comprises a butler sink unit, storage, space for washing machine and tumble dryer. The shower room has a window to the side, walk-in shower cubicle, wc and wash basin.