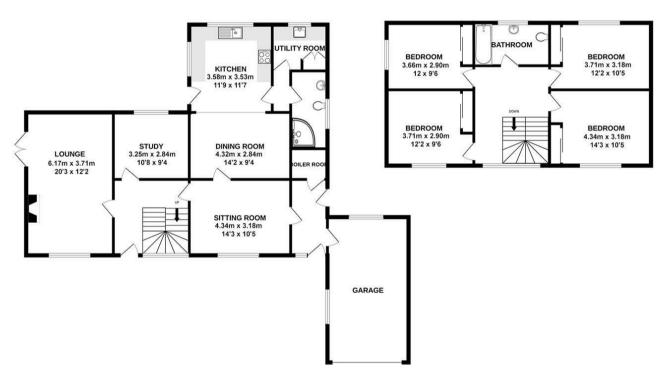

### **Additional Information**

Tenure: Freehold

Local Authority: Babergh District Council

Council Tax: E

GROUND FLOOR 1ST FLOOR

Whist every attempt has been made to ensure the accuracy of the floorplan contained here, measurements of doors, windows, rooms and any other items are approximate and no responsibility is taken for any error, omission or mis-statement. This plan is for illustrative purposes only and should be used as such by any prospective purchaser. The services, systems and appliances shown have not been tested and no guarantee as to their operability or efficiency can be given.