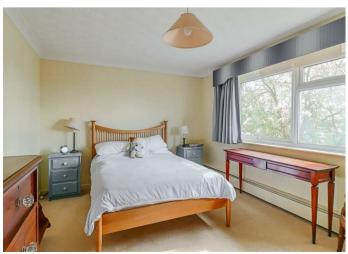

On the first floor, there is a landing with a large feature window providing undulating countryside views and doors to the four bedrooms and bathroom.

All four bedrooms are double sized with countryside views and all include built-in wardrobes. The bathroom comprises a panelled bath, wc and wash basin.