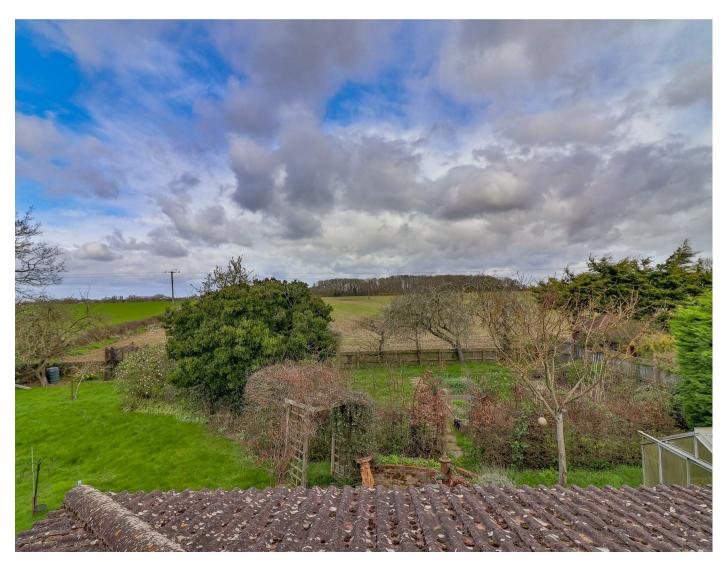

On the first floor, there is a landing with a large feature window providing undulating countryside views and doors to the four bedrooms and bathroom.

All four bedrooms are double sized with countryside views and all include built-in wardrobes. The bathroom comprises a panelled bath, wc and wash basin.

Outside, to the front, there is a driveway providing ample off road parking and leading to the double garage. The gardens to the front are laid to lawn with a blossom tree, an unfilled pond and a gate leading to the rear gardens, which have extensive countryside views and are laid mainly to lawn with a patio seating area, a variety of mature trees, kitchen garden with raised garden beds, oil storage tank, green house and a shepherd's hut garden shed.