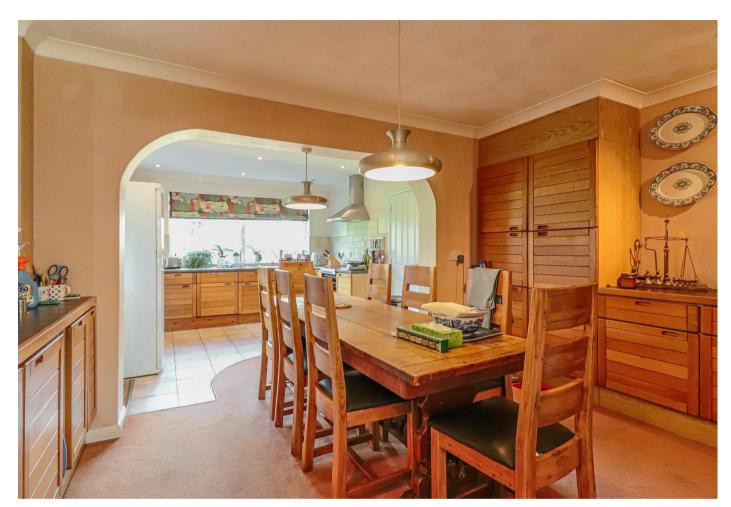

As you enter the property, there is a large hallway with a dogleg staircase rising to the first floor and doors to the study, snug, and sitting room with French doors to the side leading out to the gardens and a feature multi-fuel burning stove. There is a snug with doors to the kitchen/dining room and inner lobby, which has doors to the garage and boiler room. A window at the rear illuminates the study. The kitchen/dining room has windows overlooking the rear gardens, part glazed door leading out to the same and comprises a sink unit inset into a range of work surfaces with solid oak units, integrated dishwasher, cooker with four burner hob and extractor above, spaces for other appliances and a door to an inner corridor with doors to the shower room and utility room, which comprises a butler sink unit, storage, space for washing machine and tumble dryer. The shower room has a window to the side, walk-in shower cubicle, wc and wash basin.