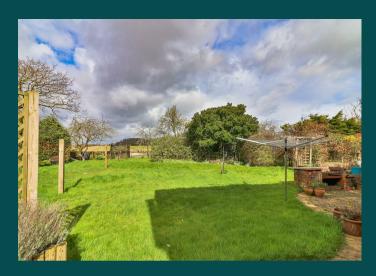

Outside, to the front, there is a driveway providing ample off road parking and leading to the double garage. The gardens to the front are laid to lawn with a blossom tree, an unfilled pond and a gate leading to the rear gardens, which have extensive countryside views and are laid mainly to lawn with a patio seating area, a variety of mature trees, kitchen garden with raised garden beds, oil storage tank, green house and a shepherd's hut garden shed.