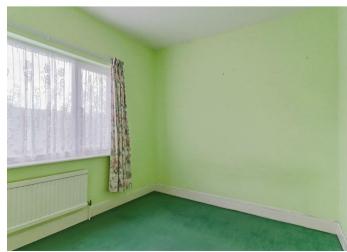

On the first floor, there is a landing with access to the roof space and doors to the bedrooms and bathroom.

Bedroom 1 has two windows to the front overlooking George Street and a cupboard housing the gas fired boiler system. Bedroom 2 has a window to the rear overlooking the gardens.