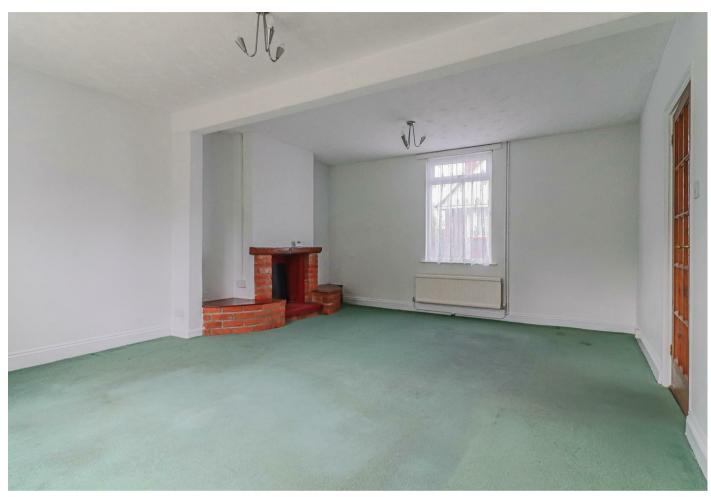

As you enter the property, there is an entrance hallway with a staircase rising to the first floor and doors to the shower room and sitting/dining room, which has dual aspect windows to the front and rear, door to the kitchen and a brick feature fireplace (not currently in use). The kitchen has windows to the rear and comprises a one and a half bowl sink unit inset into a range of work surfaces with cupboards and drawers below, matching wall mounted cupboards, integrated oven with four burner hob, space and plumbing for washing machine, space for fridge/freezer and a door leading out to the rear gardens. The shower room has a window to the side and a white suite comprising a corner shower cubicle, low level wc and wash basin.