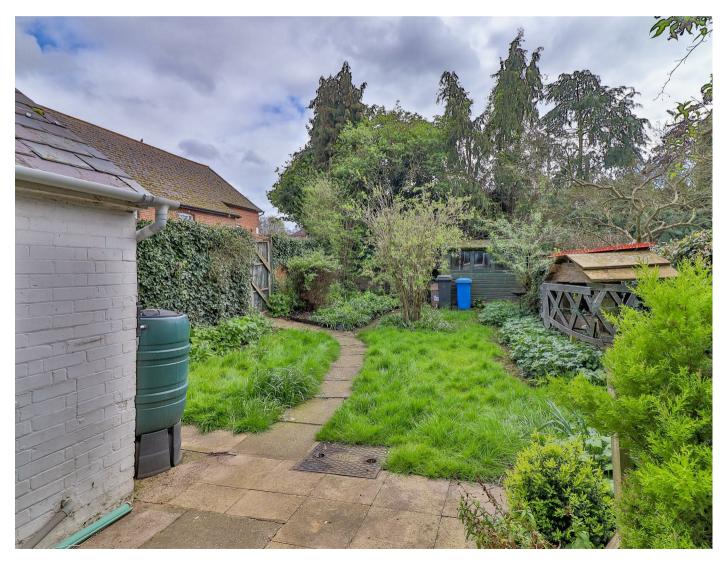

The bathroom has a window to the rear and a white suite comprising a panelled bath with shower over, low level wc and pedestal wash basin.

Outside, the gardens lie to the rear and are laid mainly to lawn with some mature shrubs, a patio seating area, garden shed and a pathway leading to a side gate. All bounded by a mixture of panelled fencing and brick walling.