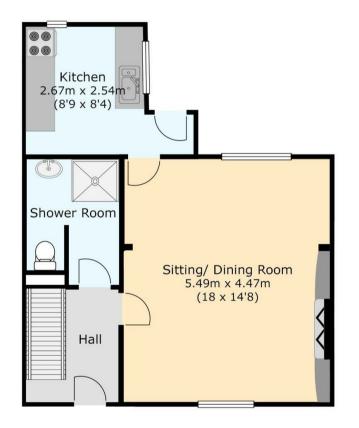

As you enter the property, there is an entrance hallway with a staircase rising to the first floor and doors to the shower room and sitting/dining room, which has dual aspect windows to the front and rear, door to the kitchen and a brick feature fireplace (not currently in use). The kitchen has windows to the rear and comprises a one and a half bowl sink unit inset into a range of work surfaces with cupboards and drawers below, matching wall mounted cupboards, integrated oven with four burner hob, space and plumbing for washing machine, space for fridge/freezer and a door leading out to the rear gardens. The shower room has a window to the side and a white suite comprising a corner shower cubicle, low level wc and wash basin.