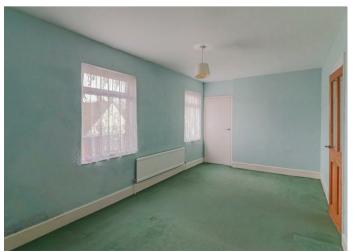

As you enter the property, there is an entrance hallway with a staircase rising to the first floor and doors to the shower room and sitting/dining room, which has dual aspect windows to the front and rear, door to the kitchen and a brick feature fireplace (not currently in use). The kitchen has windows to the rear and comprises a one and a half bowl sink unit inset into a range of work surfaces with cupboards and drawers below, matching wall mounted cupboards, integrated oven with four burner hob, space and plumbing for washing machine, space for fridge/freezer and a door leading out to the rear gardens. The shower room has a window to the side and a white suite comprising a corner shower cubicle, low level wc and wash basin.