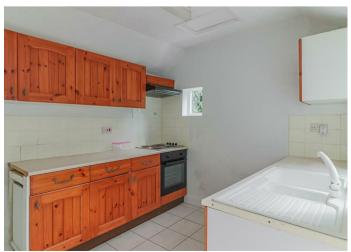

As you enter the property, there is an entrance hallway with a staircase rising to the first floor and doors to the shower room and sitting/dining room, which has dual aspect windows to the front and rear, door to the kitchen and a brick feature fireplace (not currently in use). The kitchen has windows to the rear and comprises a one and a half bowl sink unit inset into a range of work surfaces with cupboards and drawers below, matching wall mounted cupboards, integrated oven with four burner hob, space and plumbing for washing machine, space for fridge/freezer and a door leading out to the rear gardens. The shower room has a window to the side and a white suite comprising a corner shower cubicle, low level wc and wash basin.