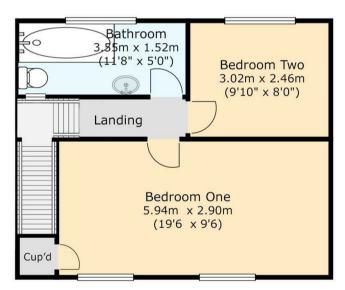

On the first floor, there is a landing with access to the roof space and doors to the bedrooms and bathroom.

Bedroom 1 has two windows to the front overlooking George Street and a cupboard housing the gas fired boiler system. Bedroom 2 has a window to the rear overlooking the gardens.

The bathroom has a window to the rear and a white suite comprising a panelled bath with shower over, low level wc and pedestal wash basin.

Outside, the gardens lie to the rear and are laid mainly to lawn with some mature shrubs, a patio seating area, garden shed and a pathway leading to a side gate. All bounded by a mixture of panelled fencing and brick walling.