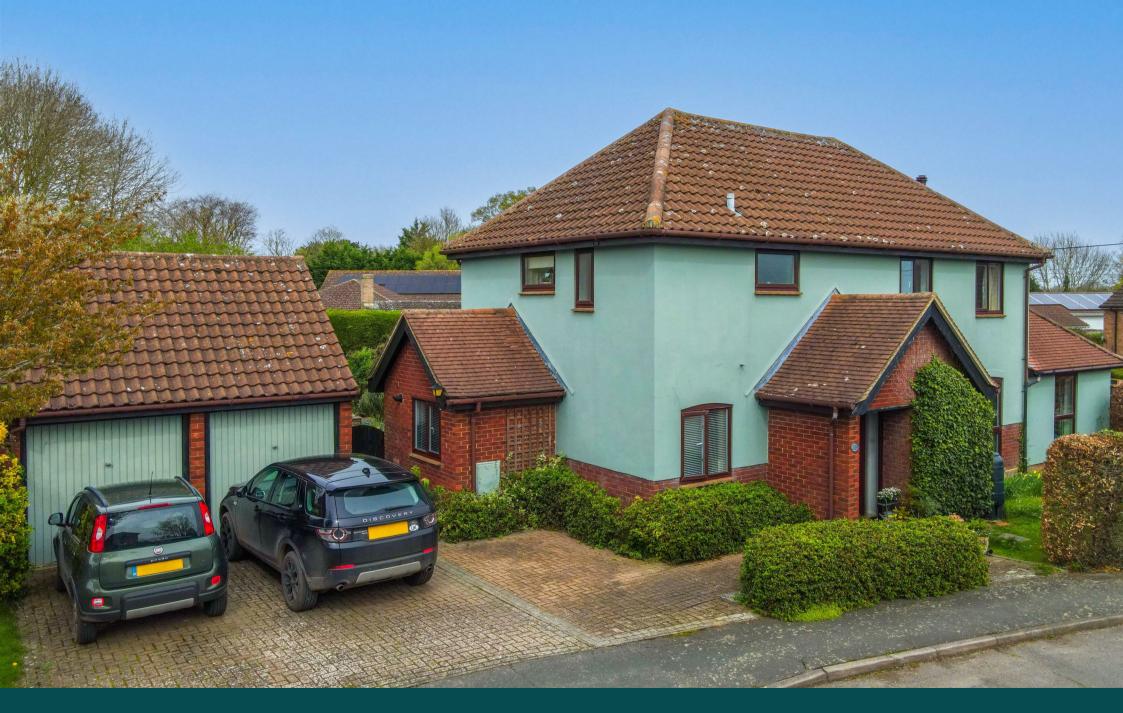

## **26 SAWYERS**

## ELMSETT, IPSWICH | SUFFOLK | IP7 6QH

A beautifully presented and spacious 4 bedroom detached house with a detached double garage, off road parking for 3 vehicles and attractive gardens.

You enter the bright hallway with a staircase rising to the first floor and doors to the sitting room, cloakroom, study and kitchen. The kitchen has a window overlooking the garden and comprises a sink inset into a range of work surfaces with cupboards and drawers below and incorporating a breakfast bar, integrated oven, five burner hob, integrated dishwasher and space for fridge/freezer. A door leads to the utility room which has plumbing for a washing machine and tumble dryer, storage and boiler.

Outside, to the front there is a driveway providing off road parking for 3 vehicles and leading to a detached double garage. The gardens wrap around the property and are laid mainly to lawn with a variety of mature and attractive trees, beech hedging, shrubs, plants and flower beds with a timber greenhouse and 2 garden sheds.