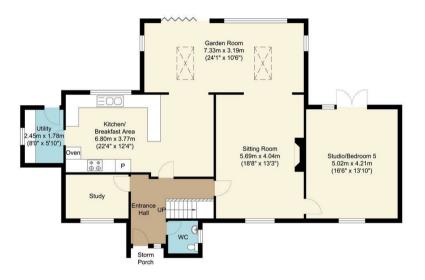

## ELMSETT, IPSWICH | SUFFOLK | IP7 6QH

A beautifully presented and spacious 4 bedroom detached house with a detached double garage, off road parking for 3 vehicles and attractive gardens.

You enter the bright hallway with a staircase rising to the first floor and doors to the sitting room, cloakroom, study and kitchen. The kitchen has a window overlooking the garden and comprises a sink inset into a range of work surfaces with cupboards and drawers below and incorporating a breakfast bar, integrated oven, five burner hob, integrated dishwasher and space for fridge/freezer. A door leads to the utility room which has plumbing for a washing machine and tumble dryer, storage and boiler.

The kitchen opens into the garden room, which provides bright flexible accommodation and has a vaulted ceiling, generous double glazing and bi-folding doors leading into the rear gardens. This room flows into the good sized sitting room, which has a wood burning stove. It benefits from views to the back garden and front garden. A door leads to the large bright studio room/ bedroom 5, which has a window to the front and French doors opening to the rear gardens. Off the hall there is a study with a window to the front and a downstairs cloakroom.

### **Additional Information**

Tenure: Freehold

Local Authority: Babergh District Council

Council Tax: E

Ground Floor Approximate Floor Area 1257.33 sq. ft. (116.81 sq. m) First Floor Approximate Floor Area 674.89 sq. ft. (62.70 sq. m)