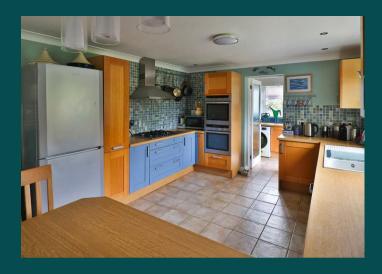

## ELMSETT, IPSWICH | SUFFOLK | IP7 6QH

A beautifully presented and spacious 4 bedroom detached house with a detached double garage, off road parking for 3 vehicles and attractive gardens.

You enter the bright hallway with a staircase rising to the first floor and doors to the sitting room, cloakroom, study and kitchen. The kitchen has a window overlooking the garden and comprises a sink inset into a range of work surfaces with cupboards and drawers below and incorporating a breakfast bar, integrated oven, five burner hob, integrated dishwasher and space for fridge/freezer. A door leads to the utility room which has plumbing for a washing machine and tumble dryer, storage and boiler.

The kitchen opens into the garden room, which provides bright flexible accommodation and has a vaulted ceiling, generous double glazing and bi-folding doors leading into the rear gardens. This room flows into the good sized sitting room, which has a wood burning stove. It benefits from views to the back garden and front garden. A door leads to the large bright studio room/ bedroom 5, which has a window to the front and French doors opening to the rear gardens. Off the hall there is a study with a window to the front and a downstairs cloakroom.