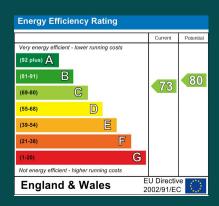

### **Additional Information**

Tenure: Freehold

Local Authority: Babergh District Council

Council Tax: E

Ground Floor Approximate Floor Area 1257.33 sq. ft. (116.81 sq. m) First Floor Approximate Floor Area 674.89 sq. ft. (62.70 sq. m)