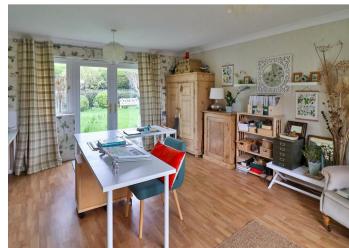

The kitchen opens into the garden room, which provides bright flexible accommodation and has a vaulted ceiling, generous double glazing and bi-folding doors leading into the rear gardens. This room flows into the good sized sitting room, which has a wood burning stove. It benefits from views to the back garden and front garden. A door leads to the large bright studio room/ bedroom 5, which has a window to the front and French doors opening to the rear gardens. Off the hall there is a study with a window to the front and a downstairs cloakroom.