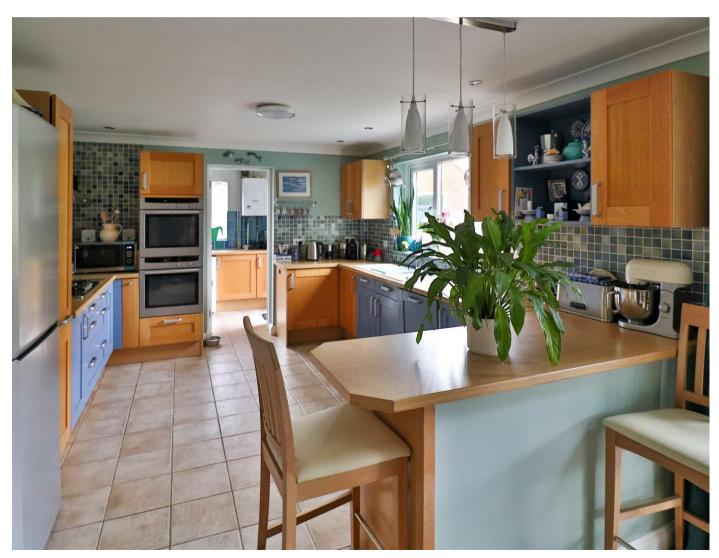

## ELMSETT, IPSWICH | SUFFOLK | IP7 6QH

A beautifully presented and spacious 4 bedroom detached house with a detached double garage, off road parking for 3 vehicles and attractive gardens.

You enter the bright hallway with a staircase rising to the first floor and doors to the sitting room, cloakroom, study and kitchen. The kitchen has a window overlooking the garden and comprises a sink inset into a range of work surfaces with cupboards and drawers below and incorporating a breakfast bar, integrated oven, five burner hob, integrated dishwasher and space for fridge/freezer. A door leads to the utility room which has plumbing for a washing machine and tumble dryer, storage and boiler.