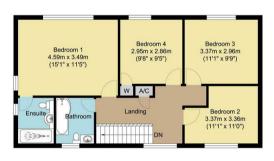

The first floor landing doors open to four bedrooms, airing cupboard and family bathroom. Bedroom 1 has dual aspect windows to the side and rear and a door to the en-suite shower room, fitted in 2023.

Bedrooms 2 and 3 each have a window overlooking the back gardens. Bedroom 4 has a window to the front.

The recently fitted family bathroom has a white suite comprising a P shaped bath with a shower over, wc and vanity wash basin.

### **Additional Information**

Tenure: Freehold

Local Authority: Babergh District Council

Council Tax: E

Ground Floor Approximate Floor Area 1257.33 sq. ft. (116.81 sq. m) First Floor Approximate Floor Area 674.89 sq. ft. (62.70 sq. m)