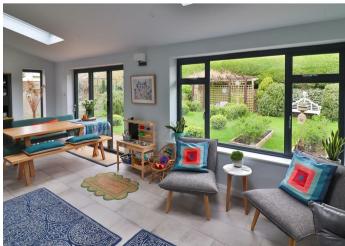

The kitchen opens into the garden room, which provides bright flexible accommodation and has a vaulted ceiling, generous double glazing and bi-folding doors leading into the rear gardens. This room flows into the good sized sitting room, which has a wood burning stove. It benefits from views to the back garden and front garden. A door leads to the large bright studio room/ bedroom 5, which has a window to the front and French doors opening to the rear gardens. Off the hall there is a study with a window to the front and a downstairs cloakroom.