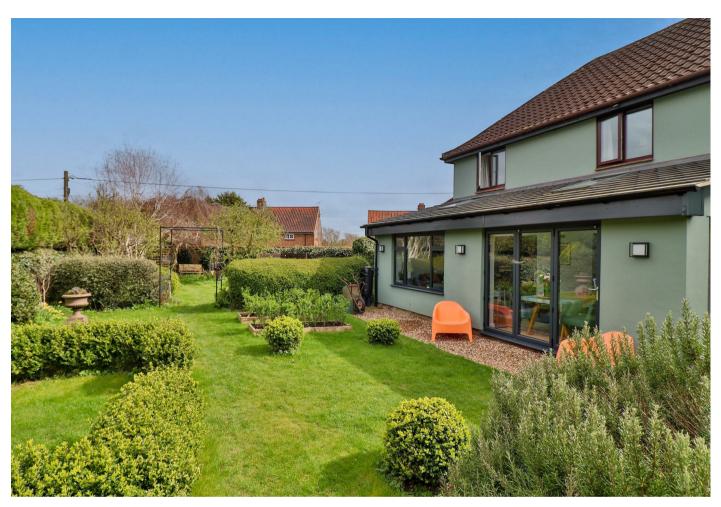

Outside, to the front there is a driveway providing off road parking for 3 vehicles and leading to a detached double garage. The gardens wrap around the property and are laid mainly to lawn with a variety of mature and attractive trees, beech hedging, shrubs, plants and flower beds with a timber greenhouse and 2 garden sheds.