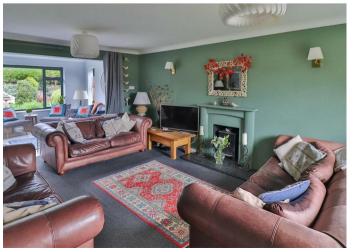

The kitchen opens into the garden room, which provides bright flexible accommodation and has a vaulted ceiling, generous double glazing and bi-folding doors leading into the rear gardens. This room flows into the good sized sitting room, which has a wood burning stove. It benefits from views to the back garden and front garden. A door leads to the large bright studio room/ bedroom 5, which has a window to the front and French doors opening to the rear gardens. Off the hall there is a study with a window to the front and a downstairs cloakroom.