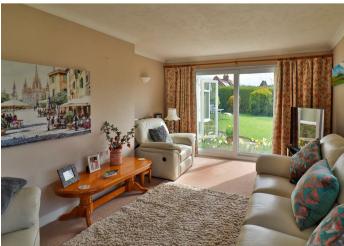

The property benefits from UPVC double glazed windows and doors throughout and oil fired radiator heating, with a recently installed boiler and oil tank.

As you enter the property, there is a spacious L-shaped entrance hall with doors to the kitchen/dining room, bathroom and sitting room, which has a window to the front and patio doors to the rear overlooking and leading out to the gardens. The kitchen/dining room has a window to the rear and comprises a one and a half bowl porcelain sink inset into a range of work surfaces with cupboards and drawers below, matching wall mounted cupboards, range of integrated appliances including; electric double oven, dishwasher, fridge/freezer and four burner hob with extractor over and with glazed doos leading to the conservatory, which is set on a brick plinth with glazing to 3 sides and French doors leading out to the gardens. There is also a utility area with space and plumbing for a washing machine and a range of work surfaces and storage.