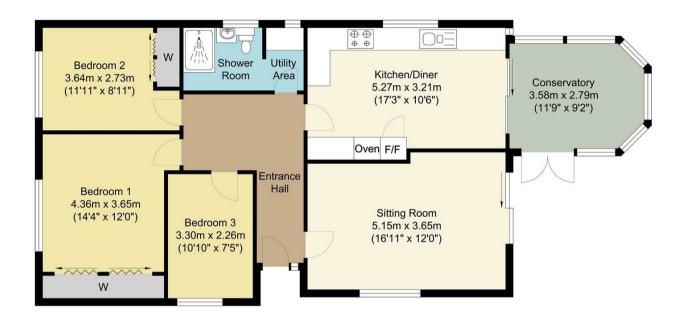

### **Additional Information**

Tenure: Freehold

Local Authority: Babergh District Council

Council Tax: D

Approximate Floor Area 1030.21 sq. ft. (95.71 sq. m)

Illustration for identification purposes only, measurements are approximate, not to scale.