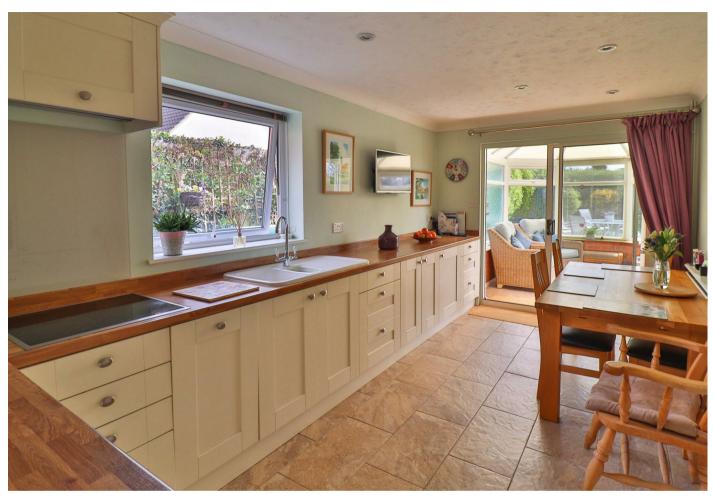

The property benefits from UPVC double glazed windows and doors throughout and oil fired radiator heating, with a recently installed boiler and oil tank.

As you enter the property, there is a spacious L-shaped entrance hall with doors to the kitchen/dining room, bathroom and sitting room, which has a window to the front and patio doors to the rear overlooking and leading out to the gardens. The kitchen/dining room has a window to the rear and comprises a one and a half bowl porcelain sink inset into a range of work surfaces with cupboards and drawers below, matching wall mounted cupboards, range of integrated appliances including; electric double oven, dishwasher, fridge/freezer and four burner hob with extractor over and with glazed doos leading to the conservatory, which is set on a brick plinth with glazing to 3 sides and French doors leading out to the gardens. There is also a utility area with space and plumbing for a washing machine and a range of work surfaces and storage.