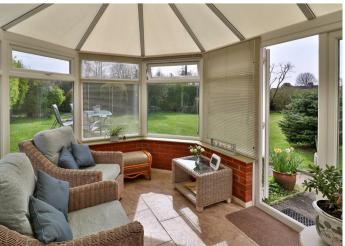

The property benefits from UPVC double glazed windows and doors throughout and oil fired radiator heating, with a recently installed boiler and oil tank.

As you enter the property, there is a spacious L-shaped entrance hall with doors to the kitchen/dining room, bathroom and sitting room, which has a window to the front and patio doors to the rear overlooking and leading out to the gardens. The kitchen/dining room has a window to the rear and comprises a one and a half bowl porcelain sink inset into a range of work surfaces with cupboards and drawers below, matching wall mounted cupboards, range of integrated appliances including; electric double oven, dishwasher, fridge/freezer and four burner hob with extractor over and with glazed doos leading to the conservatory, which is set on a brick plinth with glazing to 3 sides and French doors leading out to the gardens. There is also a utility area with space and plumbing for a washing machine and a range of work surfaces and storage.