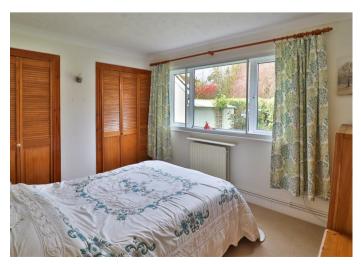

Bedroom 1 has a window to the rear and 2 built-in double wardrobes. Bedroom 2 also has a window to the rear an extensive range of built-in wardrobes.

Bedroom 3 has a window to the front and is currently being used as an office. The modern bathroom has a window to the rear and a white suite comprising a large walk-in shower, vanity unit incorporating wash basin, storage and wc with concealed cistern.