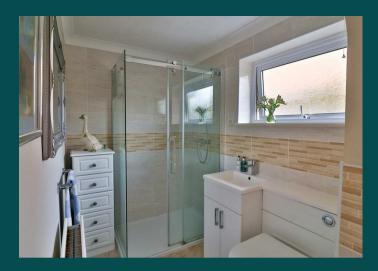

Bedroom 1 has a window to the rear and 2 built-in double wardrobes. Bedroom 2 also has a window to the rear an extensive range of built-in wardrobes.

Bedroom 3 has a window to the front and is currently being used as an office. The modern bathroom has a window to the rear and a white suite comprising a large walk-in shower, vanity unit incorporating wash basin, storage and wc with concealed cistern.