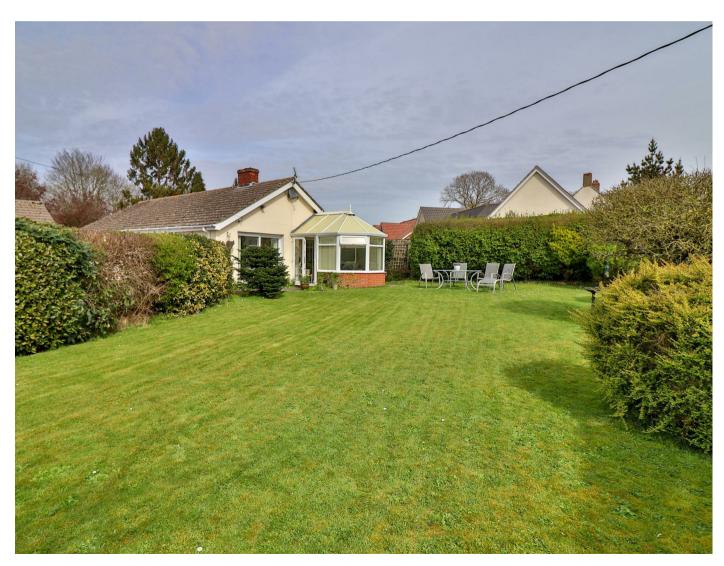

Outside, to the front, there is a driveway (shared right of way with the neighbouring property) providing ample off road parking and leading to the single garage. The gardens are of a generous size to the front and the rear and are laid mainly to lawn with with a variety of mature plants, shrubs and trees. All bounded by mature hedging.