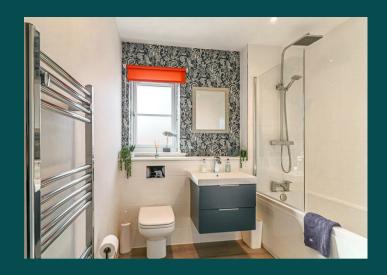

The principal bedroom suite has a window to the front,

walk-in wardrobe/dressing room and an en-suite shower room. Bedrooms 2 and 3 are both double sized rooms and have windows to the side. The bathroom has a window to the side and a modern suite comprising wc, wash basin with storage below and a panelled bath with rainfall shower over.