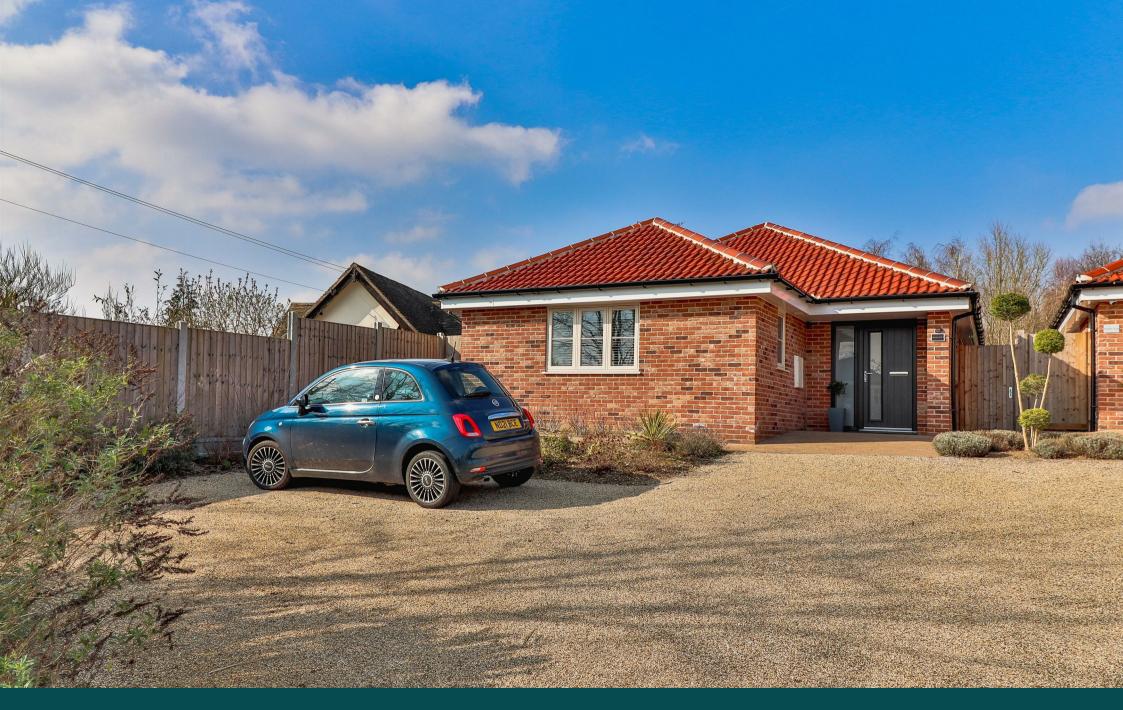

### WOOLNER BOSWELL LANE HADLEIGH, IPSWICH | SUFFOLK | IP7 6BX

A beautifully presented three bedroom detached bungalow built in 2021 to a very high standard and including kitchen/dining room, sitting room, utility room, bathroom and en-suite shower room, together with well maintained private gardens and ample off road parking. All situated in an elevated position off this quiet residential lane in Hadleigh, not far from it's many amenities.

The property benefits from gas fired central heating, double glazing throughout and offers views over the surrounding countryside.

As you enter the property, there is a hallway with two storage cupboards and doors to all of the accommodation. The kitchen/dining room has a window to the side, French doors with additional side lights overlooking and leading out to the rear garden and comprises a one and a half bowl sink unit inset into a range of work surfaces with cupboards and drawers below, wall mounted cupboards and integrated appliances including; double oven, five burner hob with extractor above, fridge/freezer and dishwasher. There is also a utility room providing space and plumbing for a washing machine and tumble dryer, work surfaces, cupboards with one housing the gas boiler and a door leading out to the rear. The sitting room has French doors overlooking and leading out to the rear garden.

Outside, to the front, there is a driveway providing off road parking and side gates on either side leading to the garden, which is laid mainly to lawn with a terraced seating area, a path leading to a further patio seating area, a variety of plants & shrubs and a garden shed with light and power. All bounded by boarded fencing.