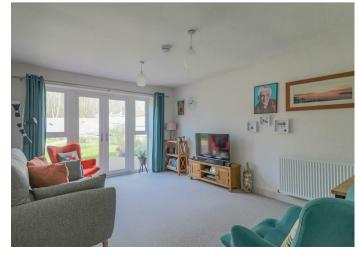

The property benefits from gas fired central heating, double glazing throughout and offers views over the surrounding countryside.

As you enter the property, there is a hallway with two storage cupboards and doors to all of the accommodation. The kitchen/dining room has a window to the side, French doors with additional side lights overlooking and leading out to the rear garden and comprises a one and a half bowl sink unit inset into a range of work surfaces with cupboards and drawers below, wall mounted cupboards and integrated appliances including; double oven, five burner hob with extractor above, fridge/freezer and dishwasher. There is also a utility room providing space and plumbing for a washing machine and tumble dryer, work surfaces, cupboards with one housing the gas boiler and a door leading out to the rear. The sitting room has French doors overlooking and leading out to the rear garden.