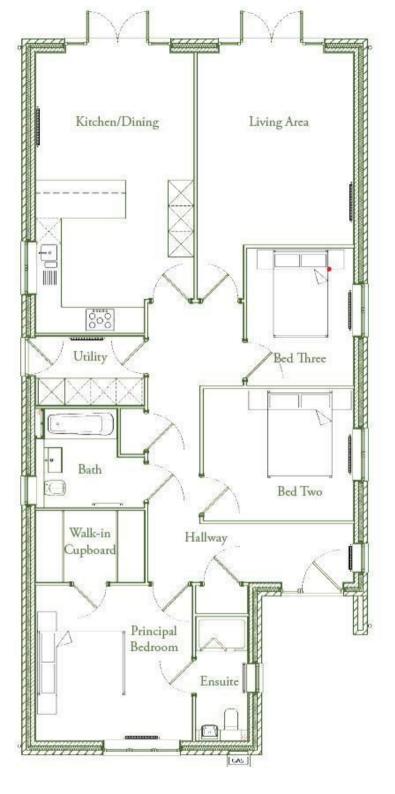

### WOOLNER BOSWELL LANE HADLEIGH, IPSWICH | SUFFOLK | IP7 6BX

A beautifully presented three bedroom detached bungalow built in 2021 to a very high standard and including kitchen/dining room, sitting room, utility room, bathroom and en-suite shower room, together with well maintained private gardens and ample off road parking. All situated in an elevated position off this quiet residential lane in Hadleigh, not far from it's many amenities.

The property benefits from gas fired central heating, double glazing throughout and offers views over the surrounding countryside.

As you enter the property, there is a hallway with two storage cupboards and doors to all of the accommodation. The kitchen/dining room has a window to the side, French doors with additional side lights overlooking and leading out to the rear garden and comprises a one and a half bowl sink unit inset into a range of work surfaces with cupboards and drawers below, wall mounted cupboards and integrated appliances including; double oven, five burner hob with extractor above, fridge/freezer and dishwasher. There is also a utility room providing space and plumbing for a washing machine and tumble dryer, work surfaces, cupboards with one housing the gas boiler and a door leading out to the rear. The sitting room has French doors overlooking and leading out to the rear garden.

The principal bedroom suite has a window to the front,

walk-in wardrobe/dressing room and an en-suite shower room. Bedrooms 2 and 3 are both double sized rooms and have windows to the side. The bathroom has a window to the side and a modern suite comprising wc, wash basin with storage below and a panelled bath with rainfall shower over.

Outside, to the front, there is a driveway providing off road parking and side gates on either side leading to the garden, which is laid mainly to lawn with a terraced seating area, a path leading to a further patio seating area, a variety of plants & shrubs and a garden shed with light and power. All bounded by boarded fencing.