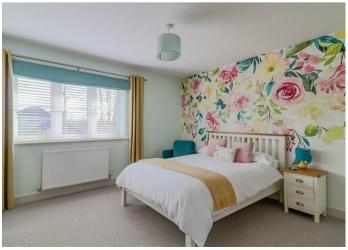

The principal bedroom suite has a window to the front,

walk-in wardrobe/dressing room and an en-suite shower room. Bedrooms 2 and 3 are both double sized rooms and have windows to the side. The bathroom has a window to the side and a modern suite comprising wc, wash basin with storage below and a panelled bath with rainfall shower over.