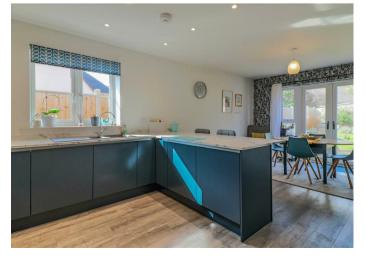

The property benefits from gas fired central heating, double glazing throughout and offers views over the surrounding countryside.

As you enter the property, there is a hallway with two storage cupboards and doors to all of the accommodation. The kitchen/dining room has a window to the side, French doors with additional side lights overlooking and leading out to the rear garden and comprises a one and a half bowl sink unit inset into a range of work surfaces with cupboards and drawers below, wall mounted cupboards and integrated appliances including; double oven, five burner hob with extractor above, fridge/freezer and dishwasher. There is also a utility room providing space and plumbing for a washing machine and tumble dryer, work surfaces, cupboards with one housing the gas boiler and a door leading out to the rear. The sitting room has French doors overlooking and leading out to the rear garden.