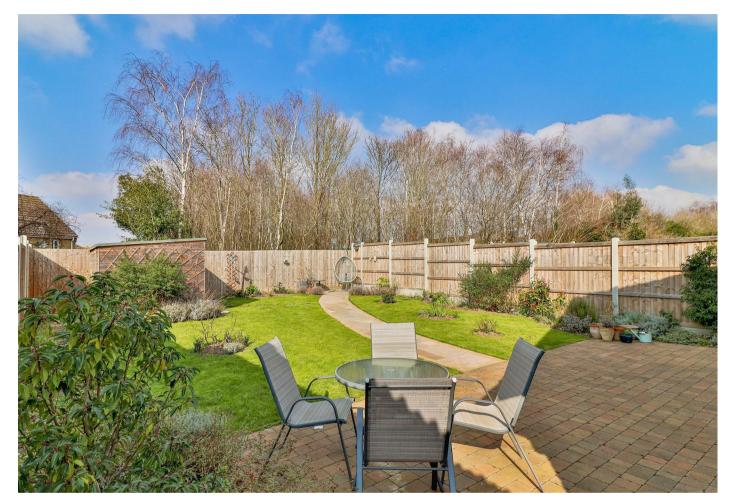

Outside, to the front, there is a driveway providing off road parking and side gates on either side leading to the garden, which is laid mainly to lawn with a terraced seating area, a path leading to a further patio seating area, a variety of plants & shrubs and a garden shed with light and power. All bounded by boarded fencing.