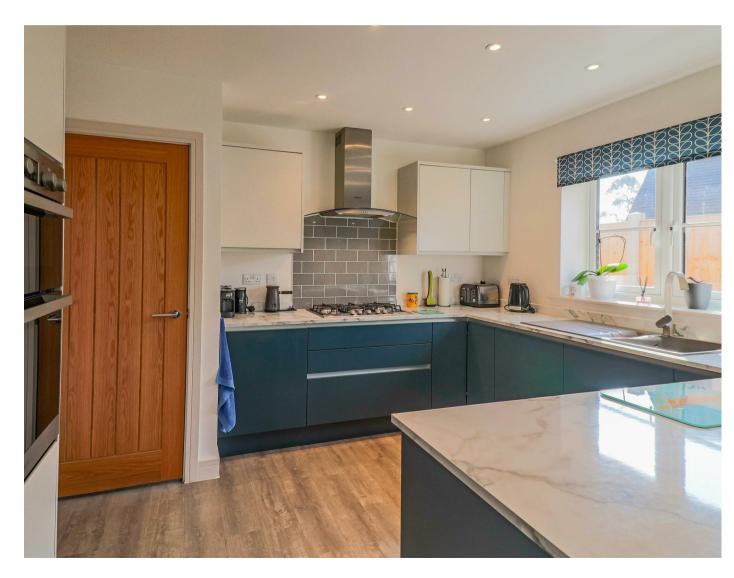

The property benefits from gas fired central heating, double glazing throughout and offers views over the surrounding countryside.

As you enter the property, there is a hallway with two storage cupboards and doors to all of the accommodation. The kitchen/dining room has a window to the side, French doors with additional side lights overlooking and leading out to the rear garden and comprises a one and a half bowl sink unit inset into a range of work surfaces with cupboards and drawers below, wall mounted cupboards and integrated appliances including; double oven, five burner hob with extractor above, fridge/freezer and dishwasher. There is also a utility room providing space and plumbing for a washing machine and tumble dryer, work surfaces, cupboards with one housing the gas boiler and a door leading out to the rear. The sitting room has French doors overlooking and leading out to the rear garden.