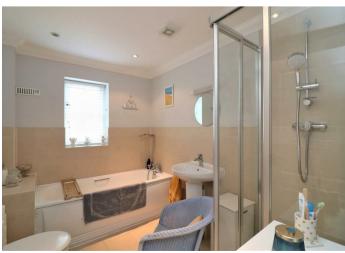

deep built in wardrobe with sliding doors and with a forth bedroom currently in use as a study/office. The family bathroom has a white suite comprising panelled bath with chrome mixer taps and handheld shower attachment, corner shower cubicle, low level wc and wash basin.