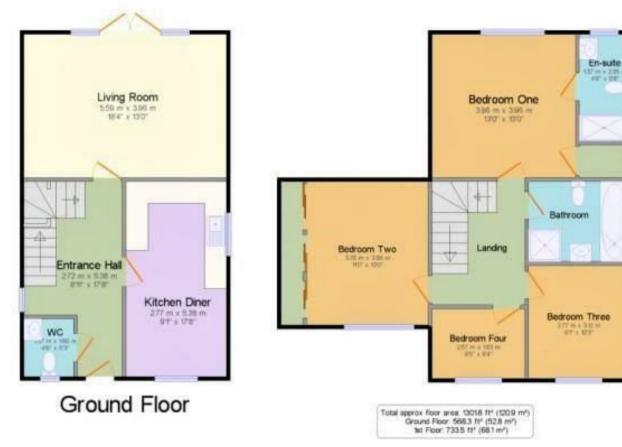

The property presents rendered elevations under a pitched roof clad with tiles. It benefits from double glazed windows throughout and gas fired radiator heating.

As you enter the property there is spacious hallway with a door to the ground floor cloakroom, staircase rising to the first floor and a further door to to the kitchen/diner. The kitchen comprises a one and a half bowl stainless steel sink unit inset into a range of work surfaces with cupboards and drawers below, matching wall mounted cabinets, gas fired boiler, integrated fridge/freezer, Stoves gas double oven and hob with extractor above, integrated dishwasher, space and plumbing for washing machine and spotlighting. The light and airy sitting room has French doors which overlook and lead out to the rear garden and a recess fireplace for an electric fire.

On the first floor there is a landing with doors to the bedrooms and family bathroom. The large principle bedroom has a window to the rear overlooking the garden, deep built in cupboard and a door the en-suite, which has a white suite comprising a shower cubicle housing a power shower, low level wc and wash basin. There are two further good sized bedroom; with bedroom two benefiting from a

deep built in wardrobe with sliding doors and with a forth bedroom currently in use as a study/office. The family bathroom has a white suite comprising panelled bath with chrome mixer taps and handheld shower attachment, corner shower cubicle, low level wc and wash basin.