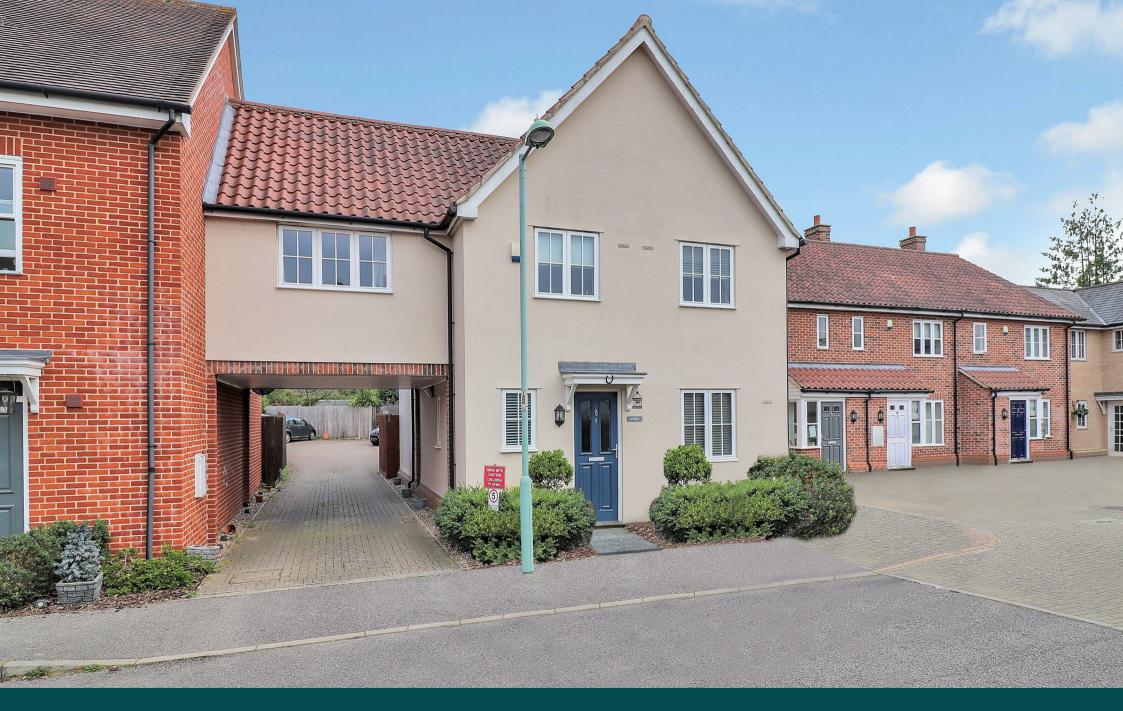

### 6 JOSEPH CLOSE HADLEIGH, IPSWICH | SUFFOLK | IP7 5FH

A well presented and spacious four bedroom link-detached house, located just a short walk from Hadleigh High Street with private rear gardens and two off road parking spaces.

The property presents rendered elevations under a pitched roof clad with tiles. It benefits from double glazed windows throughout and gas fired radiator heating.

As you enter the property there is spacious hallway with a door to the ground floor cloakroom, staircase rising to the first floor and a further door to to the kitchen/diner. The kitchen comprises a one and a half bowl stainless steel sink unit inset into a range of work surfaces with cupboards and drawers below, matching wall mounted cabinets, gas fired boiler, integrated fridge/freezer, Stoves gas double oven and hob with extractor above, integrated dishwasher, space and plumbing for washing machine and spotlighting. The light and airy sitting room has French doors which overlook and lead out to the rear garden and a recess fireplace for an electric fire.

Outside the rear garden is of a low maintenance nature with a sunny aspect, attractive seating areas and a garden shed. A gate to the rear leads to two off road parking spaces.

Guide Price - £315,000