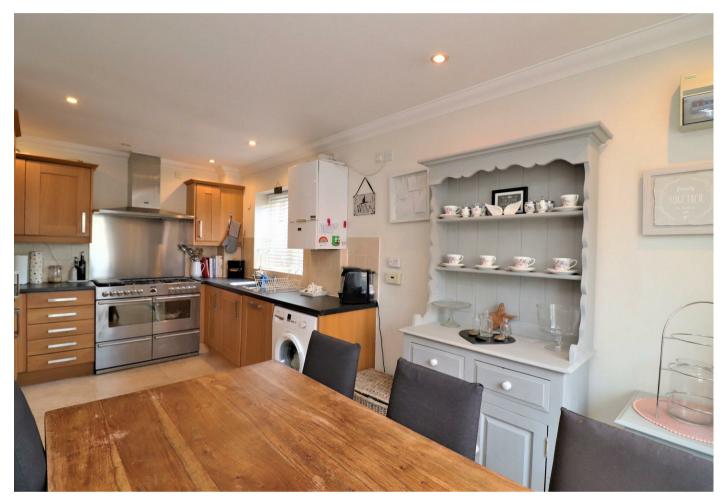

The property presents rendered elevations under a pitched roof clad with tiles. It benefits from double glazed windows throughout and gas fired radiator heating.

As you enter the property there is spacious hallway with a door to the ground floor cloakroom, staircase rising to the first floor and a further door to to the kitchen/diner. The kitchen comprises a one and a half bowl stainless steel sink unit inset into a range of work surfaces with cupboards and drawers below, matching wall mounted cabinets, gas fired boiler, integrated fridge/freezer, Stoves gas double oven and hob with extractor above, integrated dishwasher, space and plumbing for washing machine and spotlighting. The light and airy sitting room has French doors which overlook and lead out to the rear garden and a recess fireplace for an electric fire.