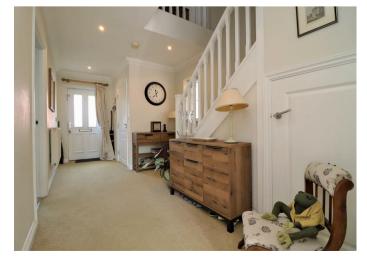

The property presents rendered elevations under a pitched roof clad with tiles. It benefits from double glazed windows throughout and gas fired radiator heating.

As you enter the property there is spacious hallway with a door to the ground floor cloakroom, staircase rising to the first floor and a further door to to the kitchen/diner. The kitchen comprises a one and a half bowl stainless steel sink unit inset into a range of work surfaces with cupboards and drawers below, matching wall mounted cabinets, gas fired boiler, integrated fridge/freezer, Stoves gas double oven and hob with extractor above, integrated dishwasher, space and plumbing for washing machine and spotlighting. The light and airy sitting room has French doors which overlook and lead out to the rear garden and a recess fireplace for an electric fire.