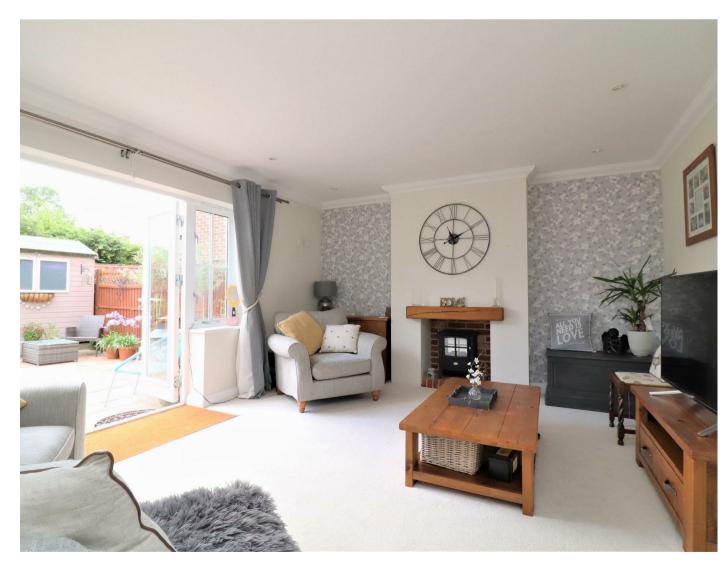

The property presents rendered elevations under a pitched roof clad with tiles. It benefits from double glazed windows throughout and gas fired radiator heating.

As you enter the property there is spacious hallway with a door to the ground floor cloakroom, staircase rising to the first floor and a further door to to the kitchen/diner. The kitchen comprises a one and a half bowl stainless steel sink unit inset into a range of work surfaces with cupboards and drawers below, matching wall mounted cabinets, gas fired boiler, integrated fridge/freezer, Stoves gas double oven and hob with extractor above, integrated dishwasher, space and plumbing for washing machine and spotlighting. The light and airy sitting room has French doors which overlook and lead out to the rear garden and a recess fireplace for an electric fire.