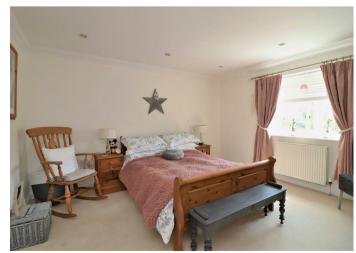

On the first floor there is a landing with doors to the bedrooms and family bathroom. The large principle bedroom has a window to the rear overlooking the garden, deep built in cupboard and a door the en-suite, which has a white suite comprising a shower cubicle housing a power shower, low level wc and wash basin. There are two further good sized bedroom; with bedroom two benefiting from a