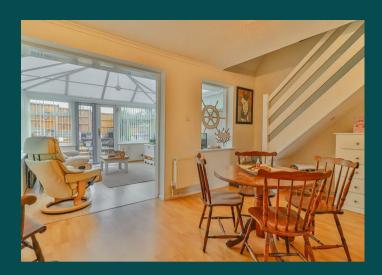

The property was built during the 1980's and presents brick elevations under a pitched roof clad with tiles and benefits from gas fired radiator heating.

As you enter the property, there is a hallway with doors to the dining room and bathroom. The dining room has a staircase rising to the first floor and opens into the impressive sun room, which benefits from natural light and has French doors overlooking and leading out to the rear garden. The kitchen comprises a stainless steel single drainer sink unit inset into a range of work surfaces; some with cupboards and drawers under, range of wall mounted cupboards, space for an oven, space and plumbing for washing machine, space for dishwasher and space for refrigerator. The bathroom has a white suite comprising a low level wc, pedestal wash basin and a panelled bath with shower over.

On the first floor, there is a small landing with a door to the bedroom, which has a dormer window looking out to the rear, two storage cupboards; one of which housing the gas fired boiler and an opening to the en-suite shower room,

which comprises a shower cubicle and wash basin.

Outside, there is a driveway to the front providing off road parking, electric car charging point and side pedestrian access via a gate to the rear. The garden is laid mainly to patio with steps leading up the garden with railway sleeper retainers and bounded by panelled fencing.