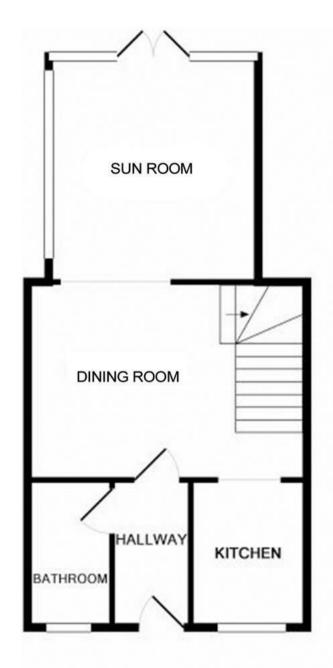

The property was built during the 1980's and presents brick elevations under a pitched roof clad with tiles and benefits from gas fired radiator heating.

As you enter the property, there is a hallway with doors to the dining room and bathroom. The dining room has a staircase rising to the first floor and opens into the impressive sun room, which benefits from natural light and has French doors overlooking and leading out to the rear garden. The kitchen comprises a stainless steel single drainer sink unit inset into a range of work surfaces; some with cupboards and drawers under, range of wall mounted cupboards, space for an oven, space and plumbing for washing machine, space for dishwasher and space for refrigerator. The bathroom has a white suite comprising a low level wc, pedestal wash basin and a panelled bath with shower over.

### **Additional Information**

Tenure: Freehold

Local Authority: Babergh District Council

Council Tax: A

1ST FLOOR

**GROUND FLOOR** 