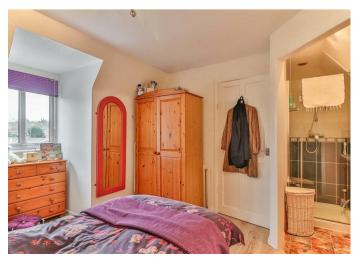

On the first floor, there is a small landing with a door to the bedroom, which has a dormer window looking out to the rear, two storage cupboards; one of which housing the gas fired boiler and an opening to the en-suite shower room,

which comprises a shower cubicle and wash basin.

Outside, there is a driveway to the front providing off road parking, electric car charging point and side pedestrian access via a gate to the rear. The garden is laid mainly to patio with steps leading up the garden with railway sleeper retainers and bounded by panelled fencing.