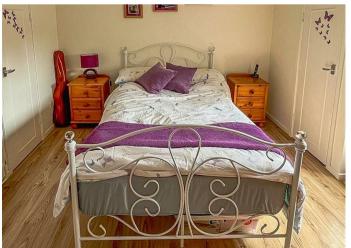

On the first floor, there is a small landing with a door to the bedroom, which has a dormer window looking out to the rear, two storage cupboards; one of which housing the gas fired boiler and an opening to the en-suite shower room,