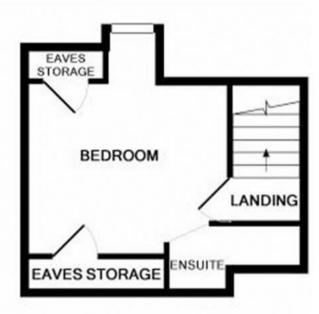

On the first floor, there is a small landing with a door to the bedroom, which has a dormer window looking out to the rear, two storage cupboards; one of which housing the gas fired boiler and an opening to the en-suite shower room,

which comprises a shower cubicle and wash basin.

Outside, there is a driveway to the front providing off road parking, electric car charging point and side pedestrian access via a gate to the rear. The garden is laid mainly to patio with steps leading up the garden with railway sleeper retainers and bounded by panelled fencing.

### **Additional Information**

Tenure: Freehold

Local Authority: Babergh District Council

Council Tax: A

1ST FLOOR

**GROUND FLOOR** 