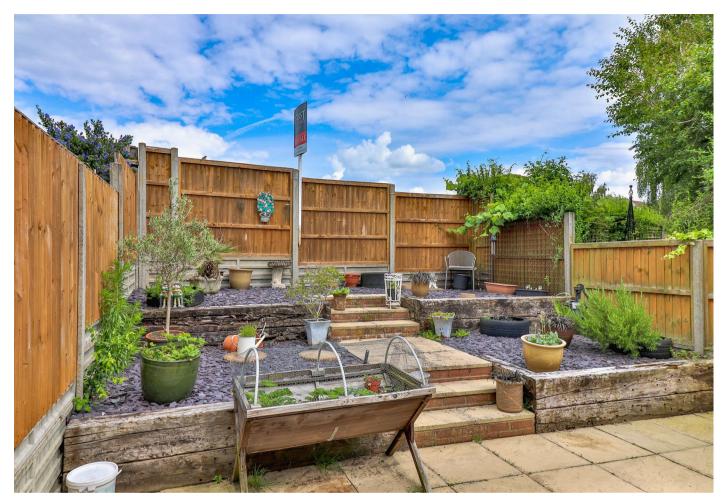

which comprises a shower cubicle and wash basin.

Outside, there is a driveway to the front providing off road parking, electric car charging point and side pedestrian access via a gate to the rear. The garden is laid mainly to patio with steps leading up the garden with railway sleeper retainers and bounded by panelled fencing.