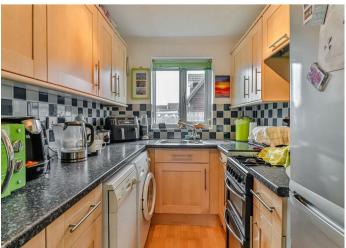

The property was built during the 1980's and presents brick elevations under a pitched roof clad with tiles and benefits from gas fired radiator heating.

As you enter the property, there is a hallway with doors to the dining room and bathroom. The dining room has a staircase rising to the first floor and opens into the impressive sun room, which benefits from natural light and has French doors overlooking and leading out to the rear garden. The kitchen comprises a stainless steel single drainer sink unit inset into a range of work surfaces; some with cupboards and drawers under, range of wall mounted cupboards, space for an oven, space and plumbing for washing machine, space for dishwasher and space for refrigerator. The bathroom has a white suite comprising a low level wc, pedestal wash basin and a panelled bath with shower over.