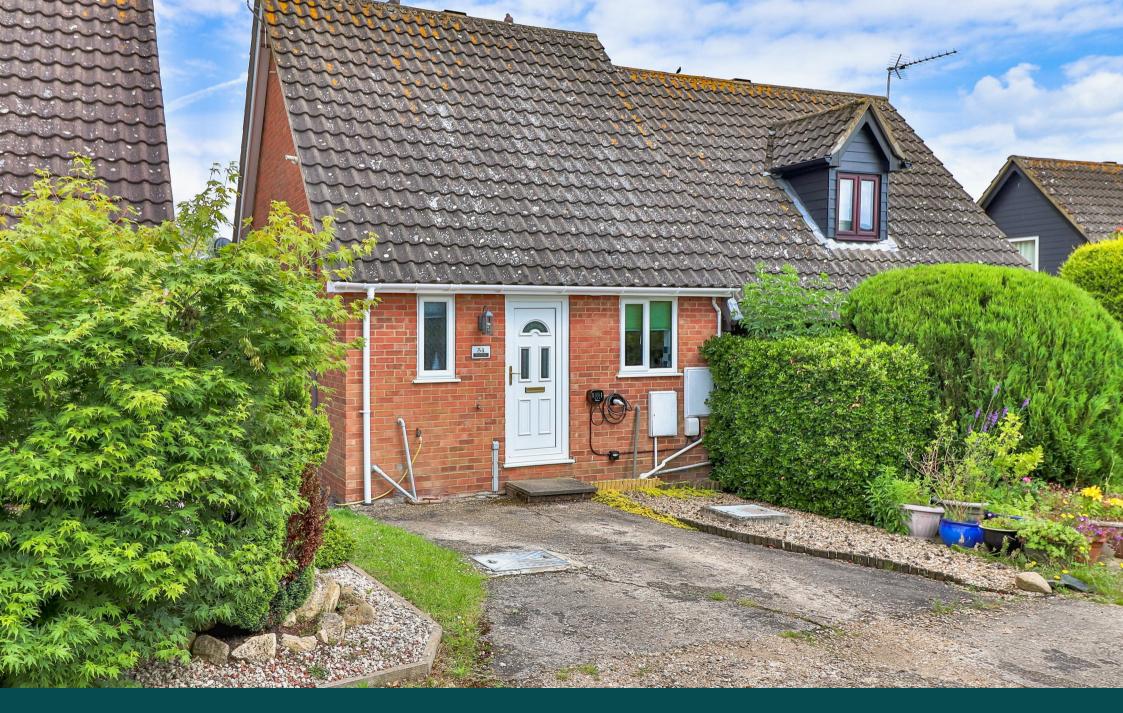

# 54 AYLWARD CLOSE HADLEIGH, IPSWICH | SUFFOLK | IP7 5SJ

A one bedroom semi-detached house arranged to provide well appointed living accommodation, including sun room, kitchen, dining room, ground floor bathroom and first floor bedroom with an en-suite shower room, together with low maintenance gardens and off road parking.

The property was built during the 1980's and presents brick elevations under a pitched roof clad with tiles and benefits from gas fired radiator heating.

As you enter the property, there is a hallway with doors to the dining room and bathroom. The dining room has a staircase rising to the first floor and opens into the impressive sun room, which benefits from natural light and has French doors overlooking and leading out to the rear garden. The kitchen comprises a stainless steel single drainer sink unit inset into a range of work surfaces; some with cupboards and drawers under, range of wall mounted cupboards, space for an oven, space and plumbing for washing machine, space for dishwasher and space for refrigerator. The bathroom has a white suite comprising a low level wc, pedestal wash basin and a panelled bath with shower over.