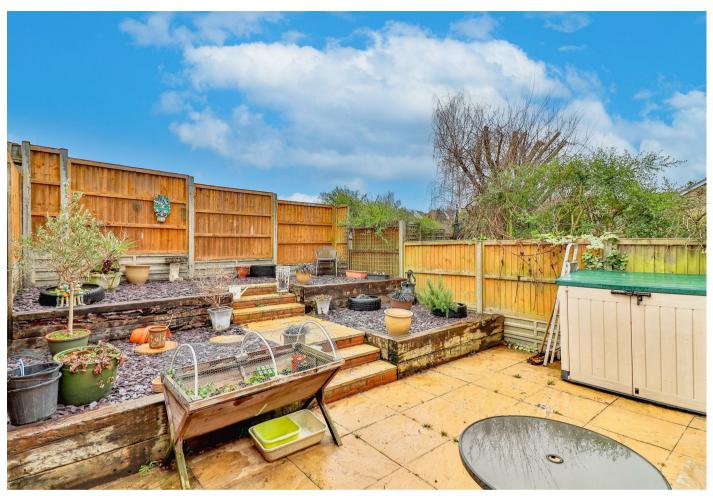

which comprises a shower cubicle and wash basin.

Outside, there is a driveway to the front providing off road parking, electric car charging point and side pedestrian access via a gate to the rear. The garden is laid mainly to patio with steps leading up the garden with railway sleeper retainers and bounded by panelled fencing.