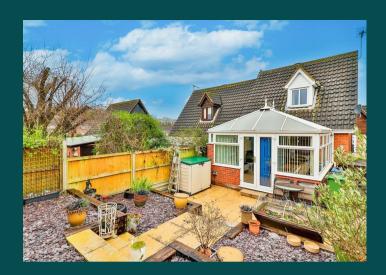

# 54 AYLWARD CLOSE HADLEIGH, IPSWICH | SUFFOLK | IP7 5SJ

A one bedroom semi-detached house arranged to provide well appointed living accommodation, including sun room, kitchen, dining room, ground floor bathroom and first floor bedroom with an en-suite shower room, together with low maintenance gardens and off road parking.

The property was built during the 1980's and presents brick elevations under a pitched roof clad with tiles and benefits from gas fired radiator heating.

As you enter the property, there is a hallway with doors to the dining room and bathroom. The dining room has a staircase rising to the first floor and opens into the impressive sun room, which benefits from natural light and has French doors overlooking and leading out to the rear garden. The kitchen comprises a stainless steel single drainer sink unit inset into a range of work surfaces; some with cupboards and drawers under, range of wall mounted cupboards, space for an oven, space and plumbing for washing machine, space for dishwasher and space for refrigerator. The bathroom has a white suite comprising a low level wc, pedestal wash basin and a panelled bath with shower over.

which comprises a shower cubicle and wash basin.

Outside, there is a driveway to the front providing off road parking, electric car charging point and side pedestrian access via a gate to the rear. The garden is laid mainly to patio with steps leading up the garden with railway sleeper retainers and bounded by panelled fencing.