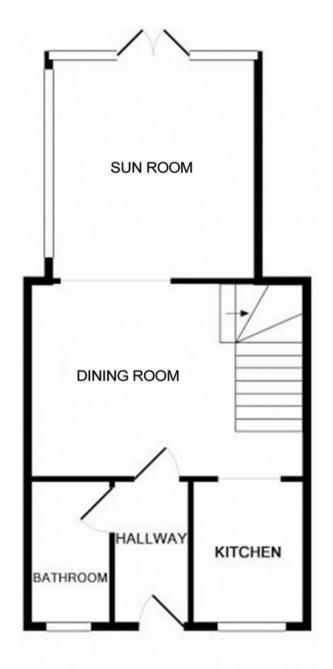

The property was built during the 1980's and presents brick elevations under a pitched roof clad with tiles and benefits from gas fired radiator heating.

As you enter the property, there is a hallway with doors to the dining room and bathroom. The dining room has a staircase rising to the first floor and opens into the impressive sun room, which benefits from natural light and has French doors overlooking and leading out to the rear garden. The kitchen comprises a stainless steel single drainer sink unit inset into a range of work surfaces; some with cupboards and drawers under, range of wall mounted cupboards, space for an oven, space and plumbing for washing machine, space for dishwasher and space for refrigerator. The bathroom has a white suite comprising a low level wc, pedestal wash basin and a panelled bath with shower over.

### **Additional Information**

Tenure: Freehold

Local Authority: Babergh District Council

Council Tax: A

1ST FLOOR

**GROUND FLOOR** 