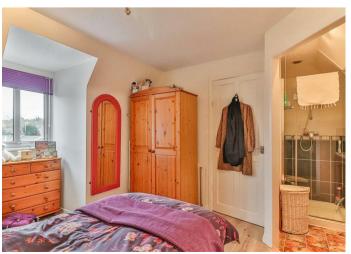

On the first floor, there is a small landing with a door to the bedroom, which has a dormer window looking out to the rear, two storage cupboards; one of which housing the gas fired boiler and an opening to the en-suite shower room,

which comprises a shower cubicle and wash basin.

Outside, there is a driveway to the front providing off road parking, electric car charging point and side pedestrian access via a gate to the rear. The garden is laid mainly to patio with steps leading up the garden with railway sleeper retainers and bounded by panelled fencing.