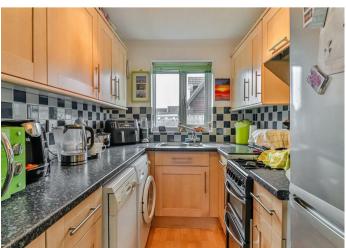

The property was built during the 1980's and presents brick elevations under a pitched roof clad with tiles and benefits from gas fired radiator heating.

As you enter the property, there is a hallway with doors to the dining room and bathroom. The dining room has a staircase rising to the first floor and opens into the impressive sun room, which benefits from natural light and has French doors overlooking and leading out to the rear garden. The kitchen comprises a stainless steel single drainer sink unit inset into a range of work surfaces; some with cupboards and drawers under, range of wall mounted cupboards, space for an oven, space and plumbing for washing machine, space for dishwasher and space for refrigerator. The bathroom has a white suite comprising a low level wc, pedestal wash basin and a panelled bath with shower over.