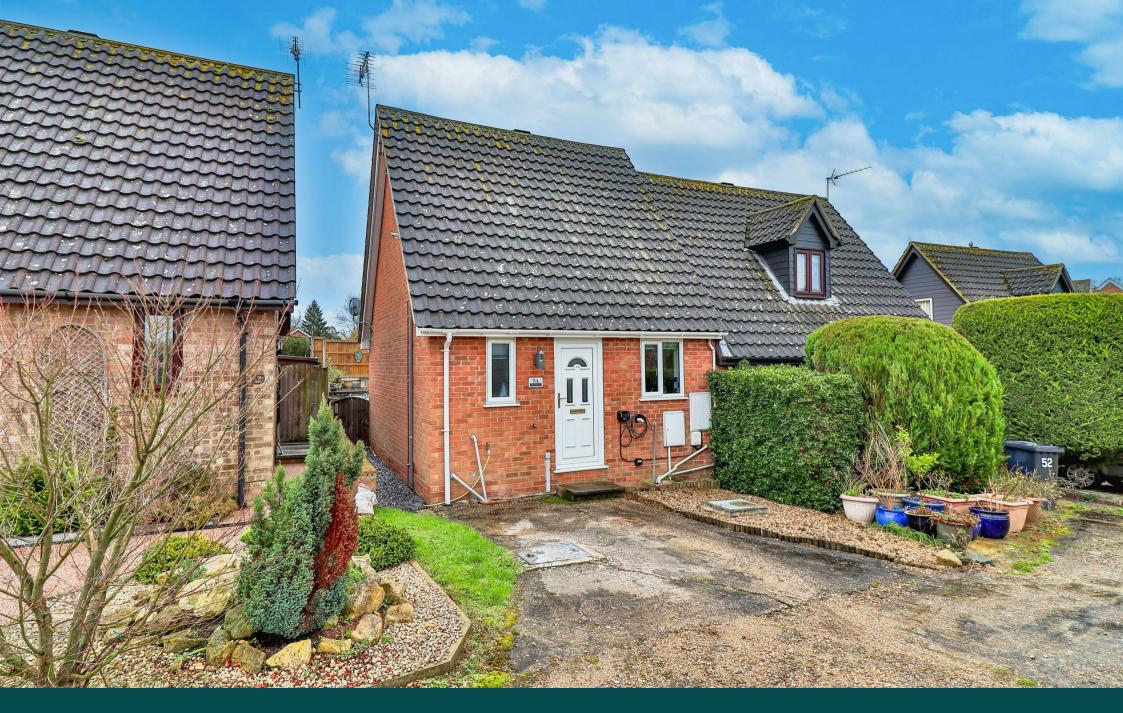

# 54 AYLWARD CLOSE HADLEIGH, IPSWICH | SUFFOLK | IP7 5SJ

A one bedroom semi-detached house arranged to provide well appointed living accommodation, including sun room, kitchen, dining room, ground floor bathroom and first floor bedroom with an en-suite shower room, together with low maintenance gardens and off road parking.

The property was built during the 1980's and presents brick elevations under a pitched roof clad with tiles and benefits from gas fired radiator heating.

As you enter the property, there is a hallway with doors to the dining room and bathroom. The dining room has a staircase rising to the first floor and opens into the impressive sun room, which benefits from natural light and has French doors overlooking and leading out to the rear garden. The kitchen comprises a stainless steel single drainer sink unit inset into a range of work surfaces; some with cupboards and drawers under, range of wall mounted cupboards, space for an oven, space and plumbing for washing machine, space for dishwasher and space for refrigerator. The bathroom has a white suite comprising a low level wc, pedestal wash basin and a panelled bath with shower over.

which comprises a shower cubicle and wash basin.

Outside, there is a driveway to the front providing off road parking, electric car charging point and side pedestrian access via a gate to the rear. The garden is laid mainly to patio with steps leading up the garden with railway sleeper retainers and bounded by panelled fencing.