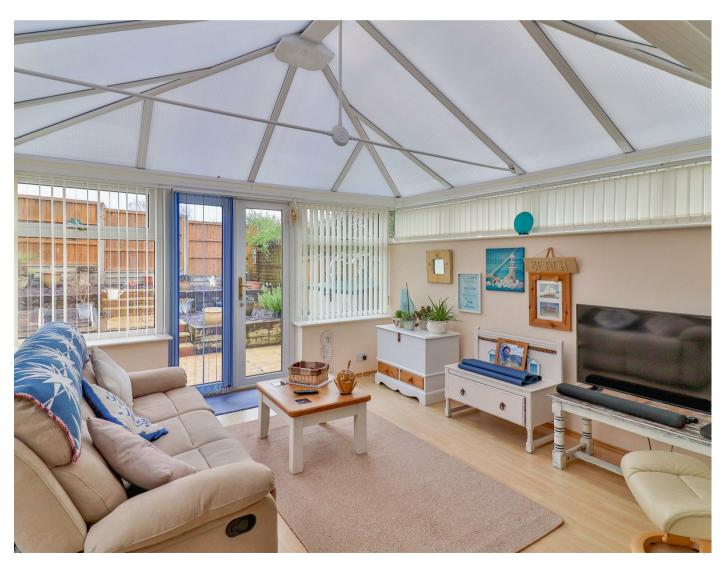

The property was built during the 1980's and presents brick elevations under a pitched roof clad with tiles and benefits from gas fired radiator heating.

As you enter the property, there is a hallway with doors to the dining room and bathroom. The dining room has a staircase rising to the first floor and opens into the impressive sun room, which benefits from natural light and has French doors overlooking and leading out to the rear garden. The kitchen comprises a stainless steel single drainer sink unit inset into a range of work surfaces; some with cupboards and drawers under, range of wall mounted cupboards, space for an oven, space and plumbing for washing machine, space for dishwasher and space for refrigerator. The bathroom has a white suite comprising a low level wc, pedestal wash basin and a panelled bath with shower over.