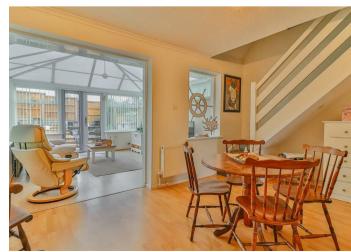

The property was built during the 1980's and presents brick elevations under a pitched roof clad with tiles and benefits from gas fired radiator heating.

As you enter the property, there is a hallway with doors to the dining room and bathroom. The dining room has a staircase rising to the first floor and opens into the impressive sun room, which benefits from natural light and has French doors overlooking and leading out to the rear garden. The kitchen comprises a stainless steel single drainer sink unit inset into a range of work surfaces; some with cupboards and drawers under, range of wall mounted cupboards, space for an oven, space and plumbing for washing machine, space for dishwasher and space for refrigerator. The bathroom has a white suite comprising a low level wc, pedestal wash basin and a panelled bath with shower over.