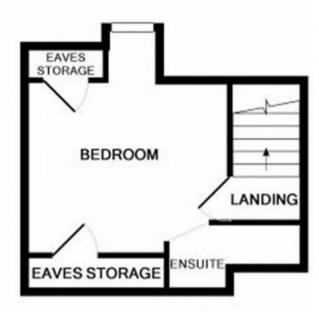

On the first floor, there is a small landing with a door to the bedroom, which has a dormer window looking out to the rear, two storage cupboards; one of which housing the gas fired boiler and an opening to the en-suite shower room,

which comprises a shower cubicle and wash basin.

Outside, there is a driveway to the front providing off road parking, electric car charging point and side pedestrian access via a gate to the rear. The garden is laid mainly to patio with steps leading up the garden with railway sleeper retainers and bounded by panelled fencing.

### **Additional Information**

Tenure: Freehold

Local Authority: Babergh District Council

Council Tax: A

1ST FLOOR

**GROUND FLOOR** 