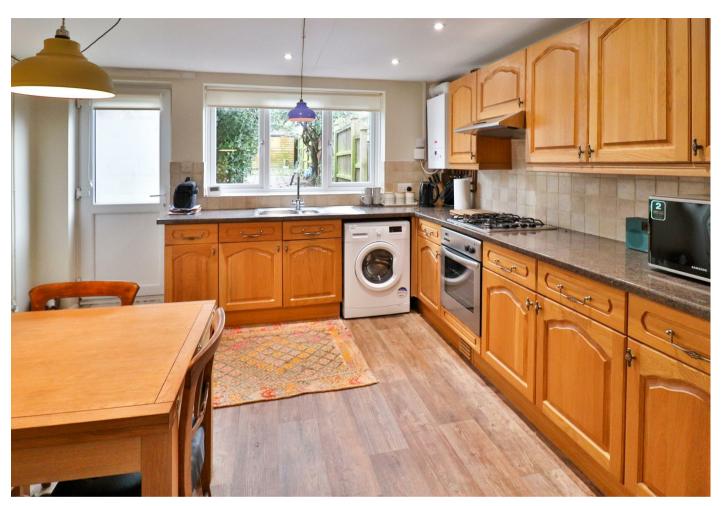

The property benefits from gas fired radiator heating and double glazed windows throughout.

The entrance door is to the rear of the property and leads straight into the kitchen/dining room, which has a window to the rear overlooking the garden and comprises a one and a half bowl stainless steel sink unit inset into a range of work surfaces with cupboards and drawers below, range of matching wall mounted cupboards, integrated oven with four burner gas hob and extractor above, space and plumbing for washing machine, space for fridge/freezer, wall mounted gas fired boiler, staircase rising to the first floor and a sliding door to the sitting room, which has dual aspect windows to the front and side.