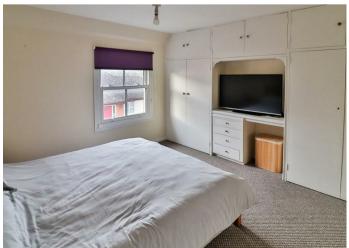

On the first floor, there is a landing with doors to the bedrooms and bathroom. Bedroom 1 has a window to the front and a range of built-in wardrobes; one housing the hot water tank. Bedroom 2 has a window to the rear and a built-in wardrobe. The bathroom has a window to the rear and a modern white suite comprising low level wc, pedestal wash basin and a panelled bath with shower over and a glazed screen.