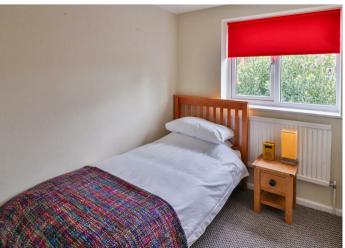

On the first floor, there is a landing with doors to the bedrooms and bathroom. Bedroom 1 has a window to the front and a range of built-in wardrobes; one housing the hot water tank. Bedroom 2 has a window to the rear and a built-in wardrobe. The bathroom has a window to the rear and a modern white suite comprising low level wc, pedestal wash basin and a panelled bath with shower over and a glazed screen.