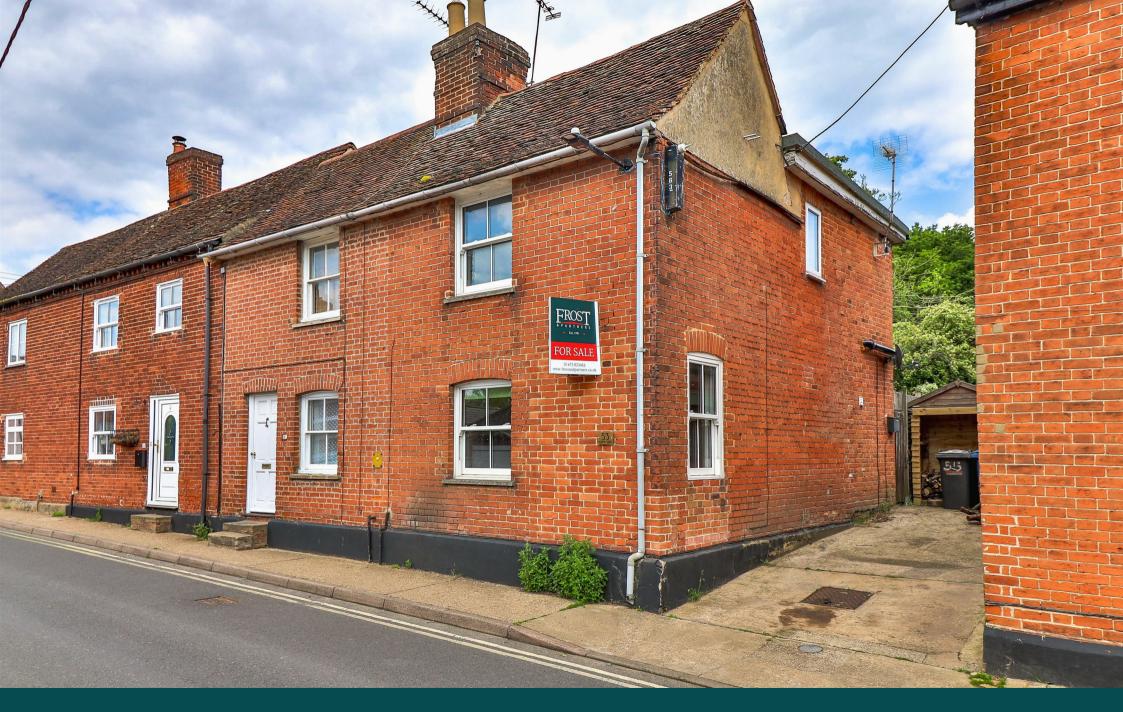

# 53 BENTON STREET HADLEIGH, IPSWICH | SUFFOLK | IP7 5AR

A well presented two bedroom end of terrace period property including kitchen/dining room, sitting room and first floor bathroom, together with a low maintenance garden to the rear. All located just a short walk from Hadleigh High Street.

The property benefits from gas fired radiator heating and double glazed windows throughout.

The entrance door is to the rear of the property and leads straight into the kitchen/dining room, which has a window to the rear overlooking the garden and comprises a one and a half bowl stainless steel sink unit inset into a range of work surfaces with cupboards and drawers below, range of matching wall mounted cupboards, integrated oven with four burner gas hob and extractor above, space and plumbing for washing machine, space for fridge/freezer, wall mounted gas fired boiler, staircase rising to the first floor and a sliding door to the sitting room, which has dual aspect windows to the front and side.