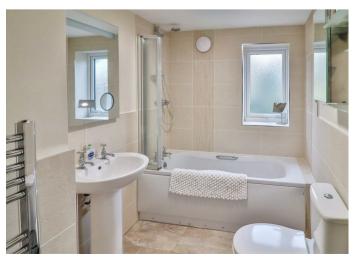

On the first floor, there is a landing with doors to the bedrooms and bathroom. Bedroom 1 has a window to the front and a range of built-in wardrobes; one housing the hot water tank. Bedroom 2 has a window to the rear and a built-in wardrobe. The bathroom has a window to the rear and a modern white suite comprising low level wc, pedestal wash basin and a panelled bath with shower over and a glazed screen.