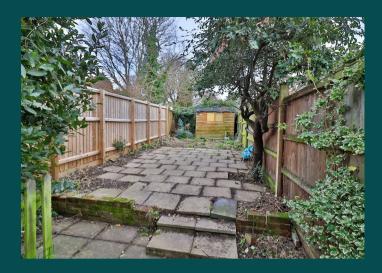

Outside, to the rear, the garden is of a low maintenance nature, laid mainly to patio with some mature shrubs, a tree and a timber garden shed. All bounded by panelled fencing.

Note: There is a pedestrian right of way to the side, accessing the neighbouring property.