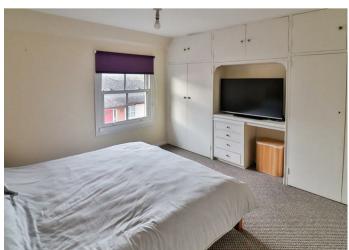

On the first floor, there is a landing with doors to the bedrooms and bathroom. Bedroom 1 has a window to the front and a range of built-in wardrobes; one housing the hot water tank. Bedroom 2 has a window to the rear and a built-in wardrobe. The bathroom has a window to the rear and a modern white suite comprising low level wc, pedestal wash basin and a panelled bath with shower over and a glazed screen.