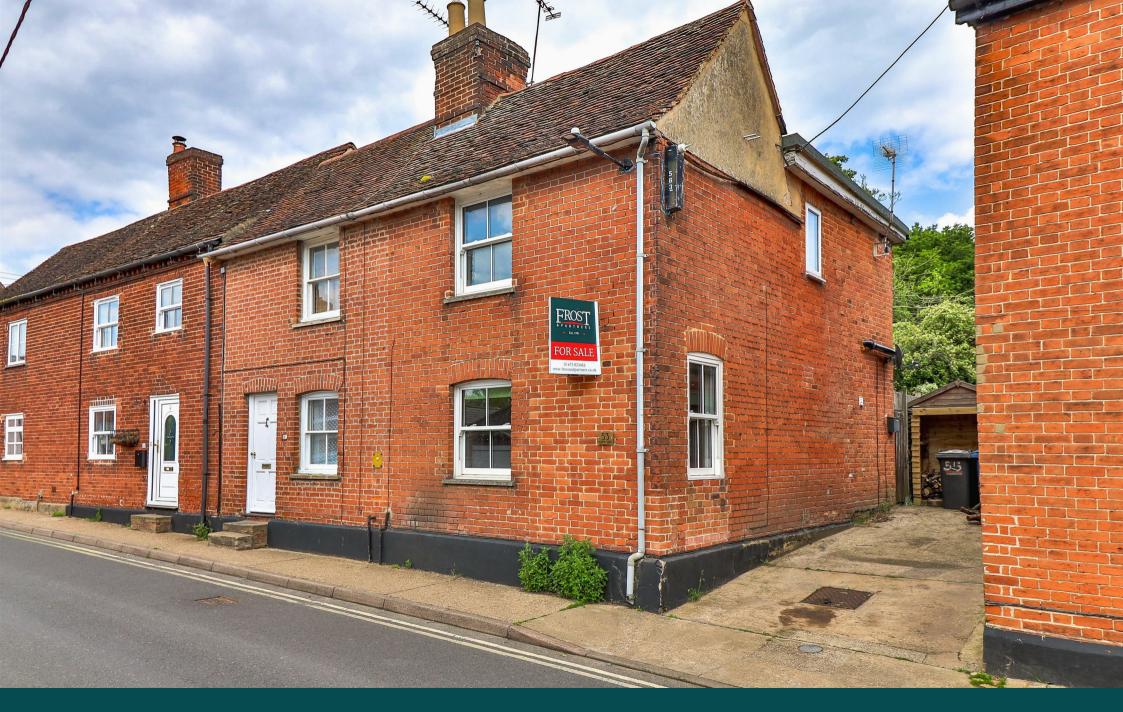

# 53 BENTON STREET HADLEIGH, IPSWICH | SUFFOLK | IP7 5AR

A well presented two bedroom end of terrace period property including kitchen/dining room, sitting room and first floor bathroom, together with a low maintenance garden to the rear. All located just a short walk from Hadleigh High Street.

The property benefits from gas fired radiator heating and double glazed windows throughout.

The entrance door is to the rear of the property and leads straight into the kitchen/dining room, which has a window to the rear overlooking the garden and comprises a one and a half bowl stainless steel sink unit inset into a range of work surfaces with cupboards and drawers below, range of matching wall mounted cupboards, integrated oven with four burner gas hob and extractor above, space and plumbing for washing machine, space for fridge/freezer, wall mounted gas fired boiler, staircase rising to the first floor and a sliding door to the sitting room, which has dual aspect windows to the front and side.

Outside, to the rear, the garden is of a low maintenance nature, laid mainly to patio with some mature shrubs, a tree and a timber garden shed. All bounded by panelled fencing.

Note: There is a pedestrian right of way to the side, accessing the neighbouring property.