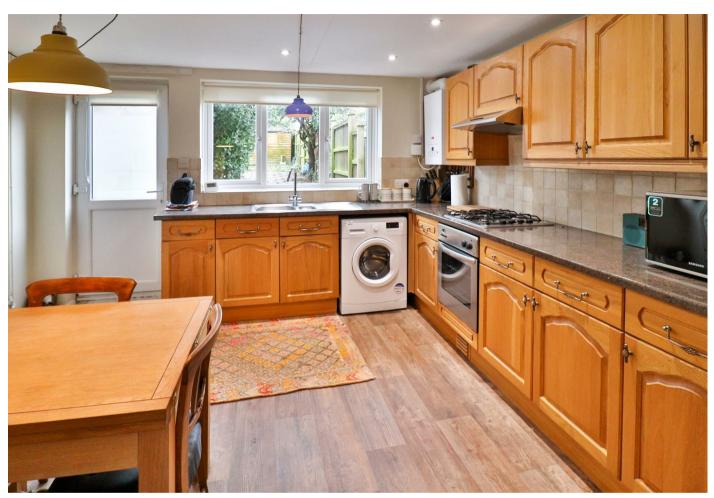

The property benefits from gas fired radiator heating and double glazed windows throughout.

The entrance door is to the rear of the property and leads straight into the kitchen/dining room, which has a window to the rear overlooking the garden and comprises a one and a half bowl stainless steel sink unit inset into a range of work surfaces with cupboards and drawers below, range of matching wall mounted cupboards, integrated oven with four burner gas hob and extractor above, space and plumbing for washing machine, space for fridge/freezer, wall mounted gas fired boiler, staircase rising to the first floor and a sliding door to the sitting room, which has dual aspect windows to the front and side.