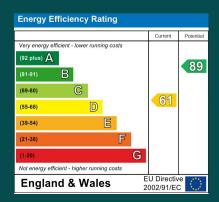

The property benefits from gas fired radiator heating and double glazed windows throughout.

The entrance door is to the rear of the property and leads straight into the kitchen/dining room, which has a window to the rear overlooking the garden and comprises a one and a half bowl stainless steel sink unit inset into a range of work surfaces with cupboards and drawers below, range of matching wall mounted cupboards, integrated oven with four burner gas hob and extractor above, space and plumbing for washing machine, space for fridge/freezer, wall mounted gas fired boiler, staircase rising to the first floor and a sliding door to the sitting room, which has dual aspect windows to the front and side.