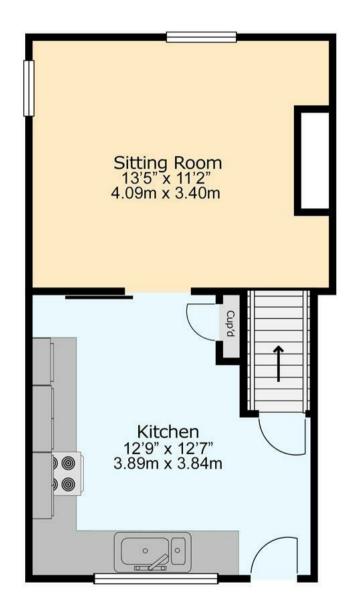

The property benefits from gas fired radiator heating and double glazed windows throughout.

The entrance door is to the rear of the property and leads straight into the kitchen/dining room, which has a window to the rear overlooking the garden and comprises a one and a half bowl stainless steel sink unit inset into a range of work surfaces with cupboards and drawers below, range of matching wall mounted cupboards, integrated oven with four burner gas hob and extractor above, space and plumbing for washing machine, space for fridge/freezer, wall mounted gas fired boiler, staircase rising to the first floor and a sliding door to the sitting room, which has dual aspect windows to the front and side.