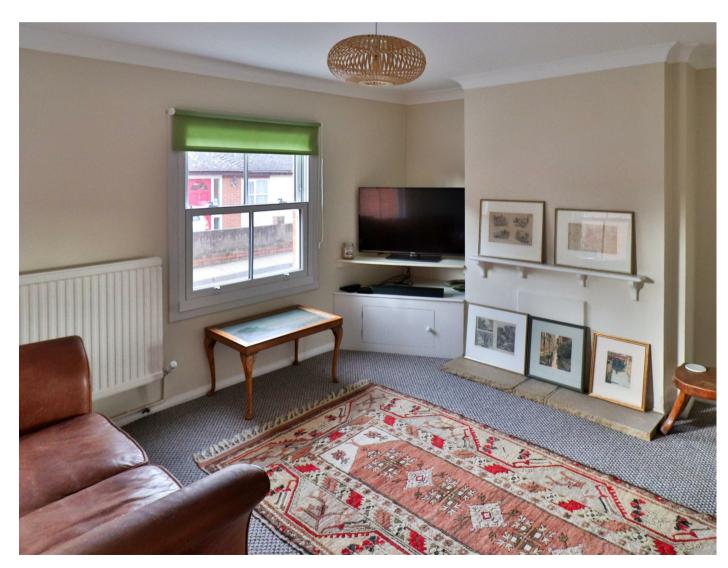

The property benefits from gas fired radiator heating and double glazed windows throughout.

The entrance door is to the rear of the property and leads straight into the kitchen/dining room, which has a window to the rear overlooking the garden and comprises a one and a half bowl stainless steel sink unit inset into a range of work surfaces with cupboards and drawers below, range of matching wall mounted cupboards, integrated oven with four burner gas hob and extractor above, space and plumbing for washing machine, space for fridge/freezer, wall mounted gas fired boiler, staircase rising to the first floor and a sliding door to the sitting room, which has dual aspect windows to the front and side.