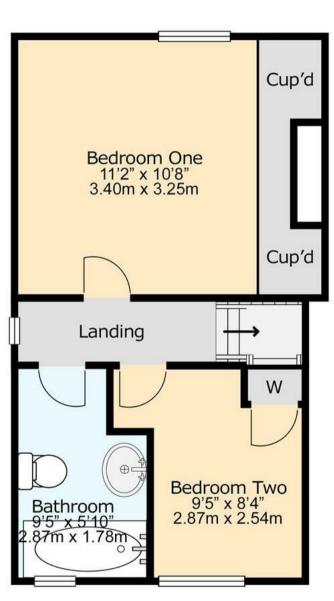

On the first floor, there is a landing with doors to the bedrooms and bathroom. Bedroom 1 has a window to the front and a range of built-in wardrobes; one housing the hot water tank. Bedroom 2 has a window to the rear and a built-in wardrobe. The bathroom has a window to the rear and a modern white suite comprising low level wc, pedestal wash basin and a panelled bath with shower over and a glazed screen.