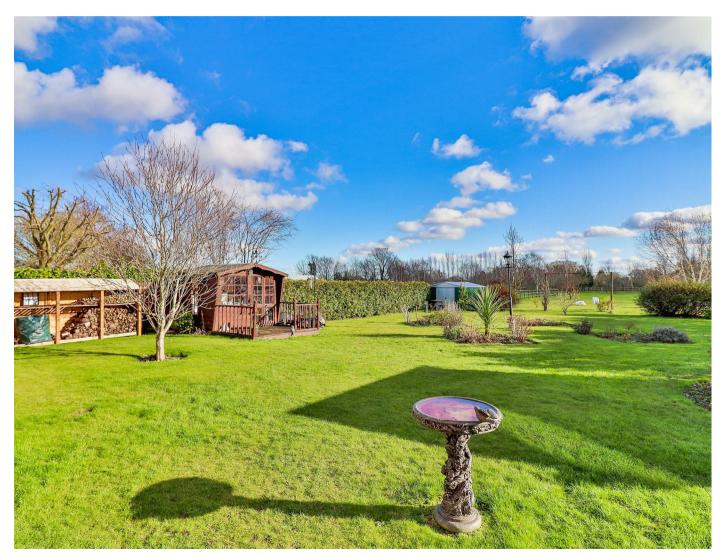

Outside, to the front there is an attractive area of lawn with a mature tree and a centre flowerbed. There is a single garage, driveway providing ample off road parking and a side gate leading to the rear, where there are well maintained gardens, laid to lawn with various mature trees and shrubs, a garden shed, store shed, summerhouse and generous grass/woodland areas backing onto open countryside with two access gates, presenting a potential haven for enthusiastic equestrian users.