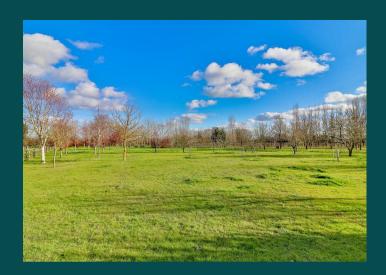

Outside, to the front there is an attractive area of lawn with a mature tree and a centre flowerbed. There is a single garage, driveway providing ample off road parking and a side gate leading to the rear, where there are well maintained gardens, laid to lawn with various mature trees and shrubs, a garden shed, store shed, summerhouse and generous grass/woodland areas backing onto open countryside with two access gates, presenting a potential haven for enthusiastic equestrian users.