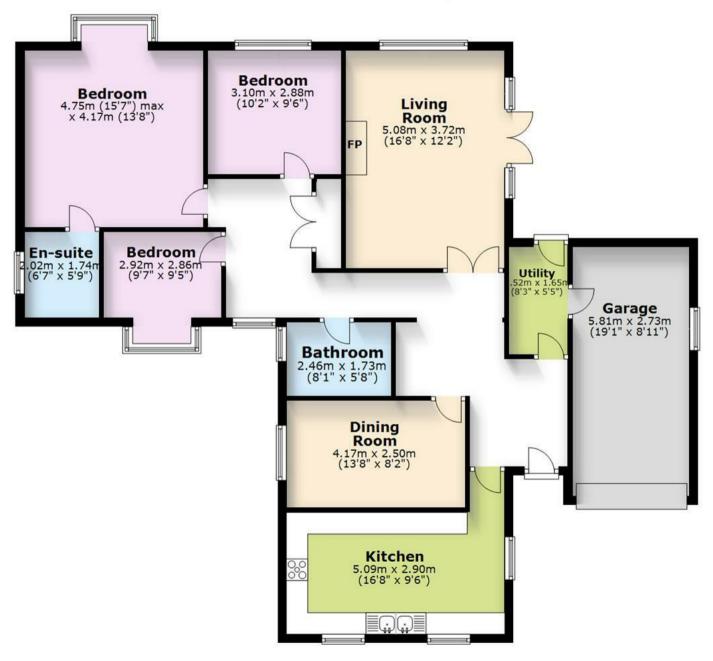

### **Ground Floor**

Approx. 129.9 sq. metres (1398.7 sq. feet)

Total area: approx. 129.9 sq. metres (1398.7 sq. feet)