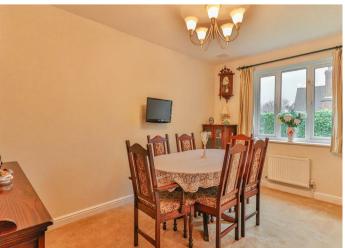

The property benefits from an air conditioning system, gas fired central heating and an alarm system with outside CCTV.

As you enter the property, there is a spacious hallway providing access to all of the accommodation. The kitchen has twin windows to the front and a further window to the side and comprises a stainless steel sink unit inset into an extensive range of work surfaces with cupboards and drawers below, integrated appliances and cupboard housing gas fired boiler. There is also a separate utility room with a sink unit, work surfaces, storage cupboards, space for appliances a door to the garage and further door leading out to the rear. The sitting room has a fireplace, window to the rear overlooking the gardens and French doors with glazed sidelights overlooking and leading out to the same. The dining room/bedroom 4 has a window to the side.