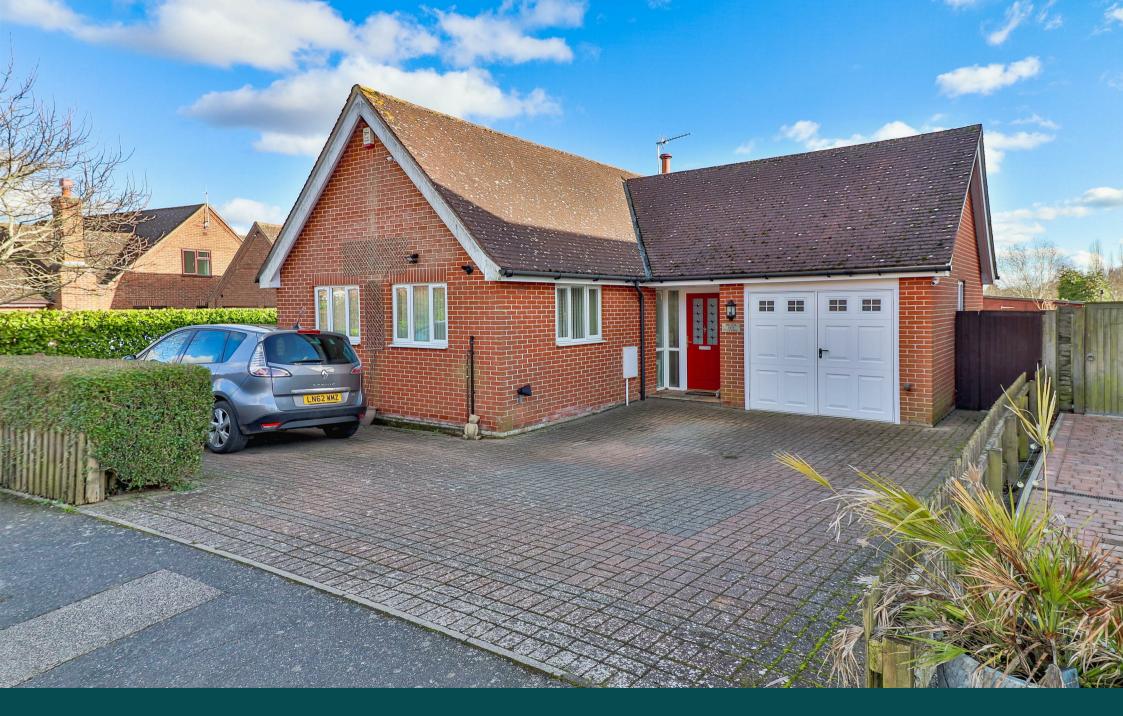

# WALNUT TREE COTTAGE 8 MILL LANE ELMSETT, IPSWICH | SUFFOLK | IP7 6LP

A beautifully presented and spacious three/four bedroom detached bungalow including kitchen, sitting room, dining room/bedroom 4, utility room, bathroom and en-suite shower room, together with an integral single garage and ample off road parking. All set within 2.5 acres of gardens and grounds, backing onto open countryside and located in the popular village of Elmsett.

Outside, to the front there is an attractive area of lawn with a mature tree and a centre flowerbed. There is a single garage, driveway providing ample off road parking and a side gate leading to the rear, where there are well maintained gardens, laid to lawn with various mature trees and shrubs, a garden shed, store shed, summerhouse and generous grass/woodland areas backing onto open countryside with two access gates, presenting a potential haven for enthusiastic equestrian users.