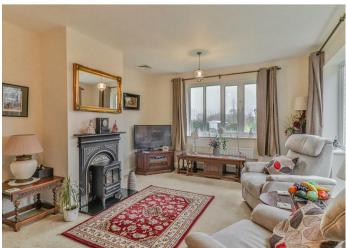

The property benefits from an air conditioning system, gas fired central heating and an alarm system with outside CCTV.

As you enter the property, there is a spacious hallway providing access to all of the accommodation. The kitchen has twin windows to the front and a further window to the side and comprises a stainless steel sink unit inset into an extensive range of work surfaces with cupboards and drawers below, integrated appliances and cupboard housing gas fired boiler. There is also a separate utility room with a sink unit, work surfaces, storage cupboards, space for appliances a door to the garage and further door leading out to the rear. The sitting room has a fireplace, window to the rear overlooking the gardens and French doors with glazed sidelights overlooking and leading out to the same. The dining room/bedroom 4 has a window to the side.