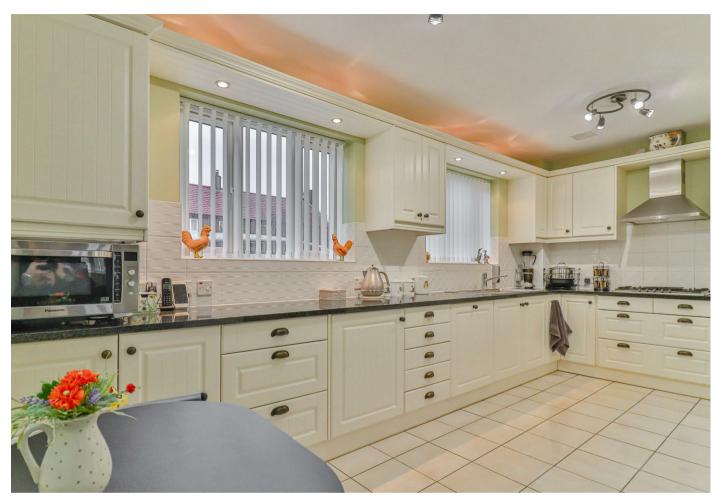

The property benefits from an air conditioning system, gas fired central heating and an alarm system with outside CCTV.

As you enter the property, there is a spacious hallway providing access to all of the accommodation. The kitchen has twin windows to the front and a further window to the side and comprises a stainless steel sink unit inset into an extensive range of work surfaces with cupboards and drawers below, integrated appliances and cupboard housing gas fired boiler. There is also a separate utility room with a sink unit, work surfaces, storage cupboards, space for appliances a door to the garage and further door leading out to the rear. The sitting room has a fireplace, window to the rear overlooking the gardens and French doors with glazed sidelights overlooking and leading out to the same. The dining room/bedroom 4 has a window to the side.