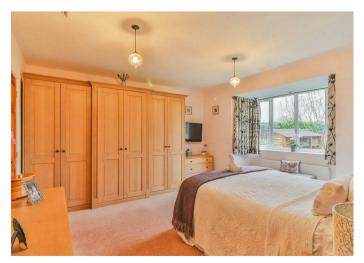

Bedroom 1 overlooks the gardens and has a door to a modern en-suite shower room.

Bedroom 2 has also has a window to the rear and bedroom 3 has a window to the front. The bathroom has a a window to the side and a modern bathroom suite.