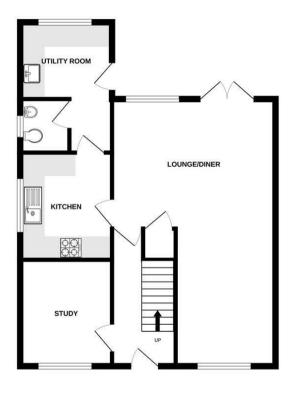

The property benefits from double glazed windows throughout and gas fired central heating.

As you enter the property via a storm porch, there is an entrance hallway, which has a staircase rising to the first floor, door to the study/office and the living/dining room, which is a large L-shaped room with windows to the front and rear creating a well lit room, French doors overlooking and leading out to the rear garden and a door to the kitchen.

The kitchen comprises a stainless steel sink unit inset into a range of work surfaces with cupboards and drawers below, water softener, integrated oven with four burner gas hob and extractor over and space for fridge freezer. The utility room comprises a Butler sink with cupboard below, space and plumbing for washing machine and tumble dryer, wall mounted cupboards, long cupboard housing the gas fired fired boiler and a breakfast bar with window to the rear overlooking the garden and a half-glazed door leading out to the same. The cloakroom comprises a wc and a vanity style wash basin.

## **Additional Information**

Tenure: Freehold

Local Authority: Babergh District Council

Council Tax: D

GROUND FLOOR 1ST FLOOR

Whilst every attempt has been made to ensure the accuracy of the floorplan contained here, measurements of doors, windows, rooms and any other items are approximate and no responsibility is taken for any error, omission or mis-statement. This plan is for illustrative purposes only and should be used as such by any prospective purchaser. The services, systems and appliances shown have not been tested and no guarantee as to their operability or efficiency can be given.