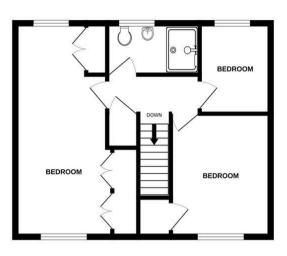

On the first floor there is a landing with doors to the bedrooms, bathroom and an airing cupboard. Bedroom 1 has windows to the

front and rear and an extensive range of fitted wardrobes with cabinets opening for TV space. Bedroom 2 has a window to the front and bedroom 3 has a window to the rear. The shower room has a window to the rear and a white suite comprising a wc, wash basin and a large shower cubicle.

## **Additional Information**

Tenure: Freehold

Local Authority: Babergh District Council

Council Tax: D

GROUND FLOOR 1ST FLOOR

Whilst every attempt has been made to ensure the accuracy of the floorplan contained here, measurements of doors, windows, rooms and any other items are approximate and no responsibility is taken for any error, omission or mis-statement. This plan is for illustrative purposes only and should be used as such by any prospective purchaser. The services, systems and appliances shown have not been tested and no guarantee as to their operability or efficiency can be given.