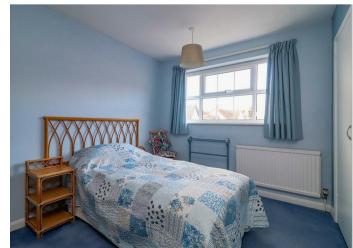

On the first floor there is a landing with doors to the bedrooms, bathroom and an airing cupboard. Bedroom 1 has windows to the

front and rear and an extensive range of fitted wardrobes with cabinets opening for TV space. Bedroom 2 has a window to the front and bedroom 3 has a window to the rear. The shower room has a window to the rear and a white suite comprising a wc, wash basin and a large shower cubicle.