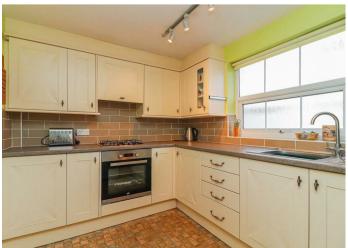

The kitchen comprises a stainless steel sink unit inset into a range of work surfaces with cupboards and drawers below, water softener, integrated oven with four burner gas hob and extractor over and space for fridge freezer. The utility room comprises a Butler sink with cupboard below, space and plumbing for washing machine and tumble dryer, wall mounted cupboards, long cupboard housing the gas fired fired boiler and a breakfast bar with window to the rear overlooking the garden and a half-glazed door leading out to the same. The cloakroom comprises a wc and a vanity style wash basin.