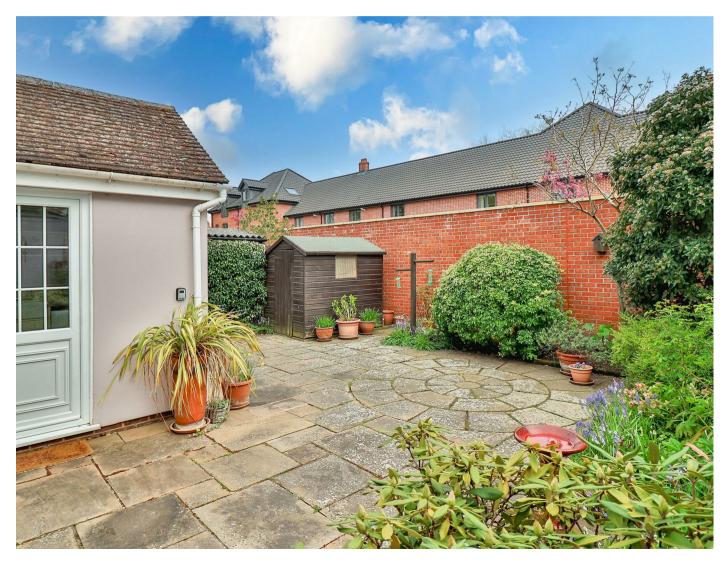

Outside, to the front there is a paved parking area with a gate to the side accessing the rear garden, which is laid mainly to patio with some mature shrubs and trees and bounded by red brick walling.