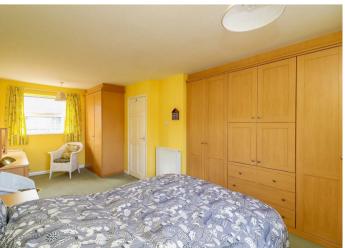

On the first floor there is a landing with doors to the bedrooms, bathroom and an airing cupboard. Bedroom 1 has windows to the

front and rear and an extensive range of fitted wardrobes with cabinets opening for TV space. Bedroom 2 has a window to the front and bedroom 3 has a window to the rear. The shower room has a window to the rear and a white suite comprising a wc, wash basin and a large shower cubicle.