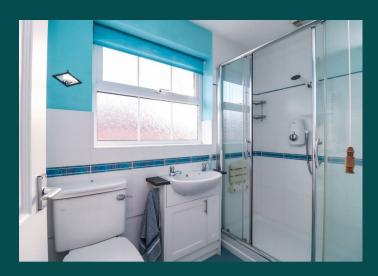

On the first floor there is a landing with doors to the bedrooms, bathroom and an airing cupboard. Bedroom 1 has windows to the

front and rear and an extensive range of fitted wardrobes with cabinets opening for TV space. Bedroom 2 has a window to the front and bedroom 3 has a window to the rear. The shower room has a window to the rear and a white suite comprising a wc, wash basin and a large shower cubicle.