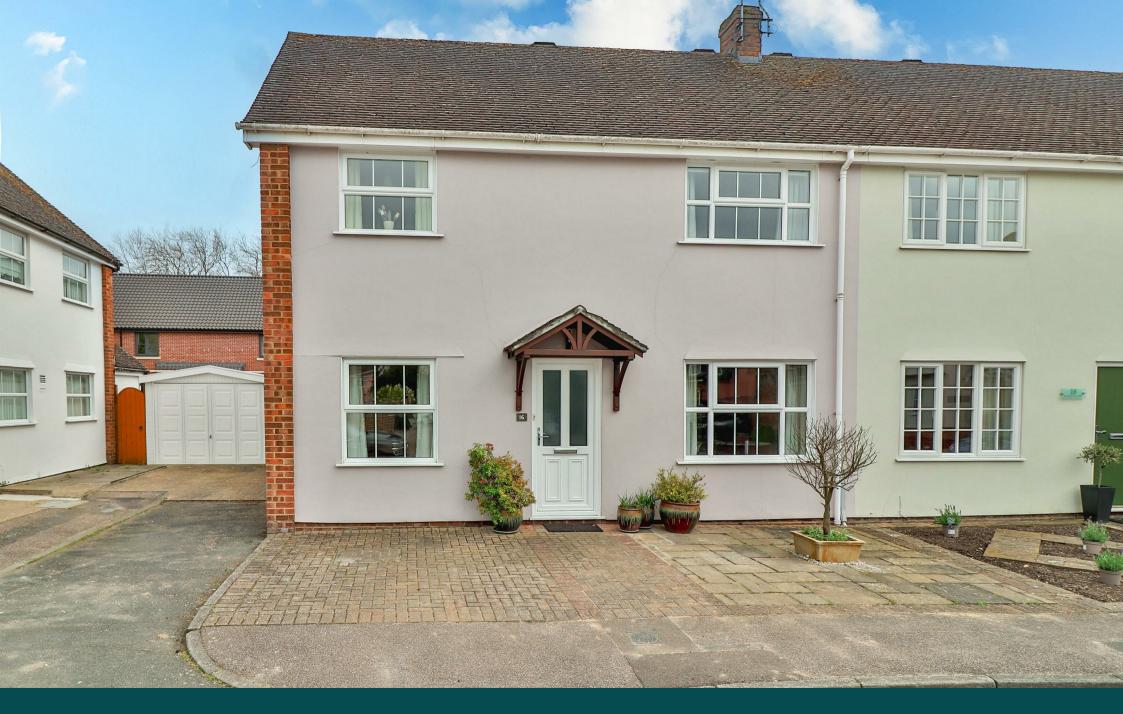

### No Onward Chain

A spacious and well presented three bedroom semi-detached house with living/dining room, kitchen, utility, study, ground floor cloakroom and a shower room on the first floor, together with low maintenance gardens and off road parking. All situated just a short walk from Hadleigh High Street.

The property benefits from double glazed windows throughout and gas fired central heating.

As you enter the property via a storm porch, there is an entrance hallway, which has a staircase rising to the first floor, door to the study/office and the living/dining room, which is a large L-shaped room with windows to the front and rear creating a well lit room, French doors overlooking and leading out to the rear garden and a door to the kitchen.