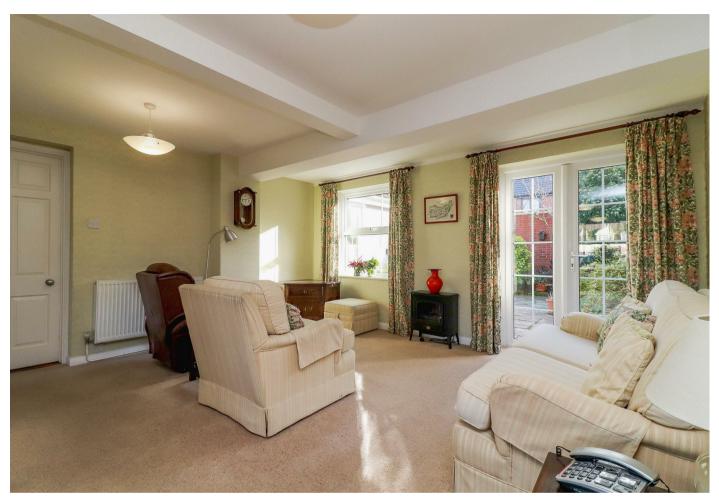

The property benefits from double glazed windows throughout and gas fired central heating.

As you enter the property via a storm porch, there is an entrance hallway, which has a staircase rising to the first floor, door to the study/office and the living/dining room, which is a large L-shaped room with windows to the front and rear creating a well lit room, French doors overlooking and leading out to the rear garden and a door to the kitchen.