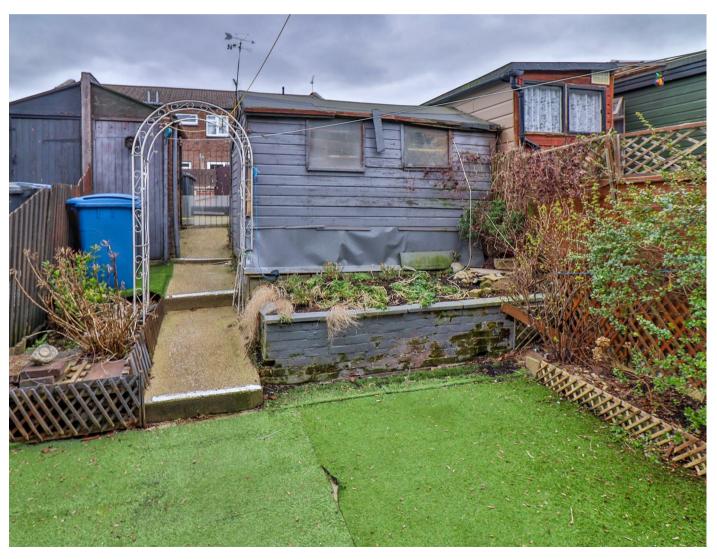

over and a pedestal wash basin.

Outside, to the rear of the property, there is a low maintenance garden with two good sized sheds and a gate leading out to a single garage in a block.

Please note that this property would benefit from a programme of general improvement works and it will be sold as seen.