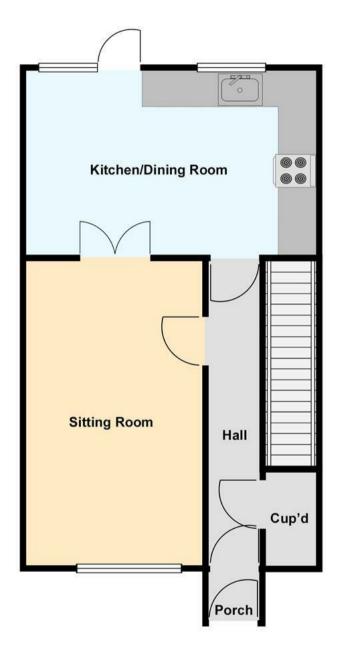

The property is conveniently located just a short walk Morrison's Supermarket and the many shops and amenities along Hadleigh High Street.

As you enter the property via an entrance porch, there is a hallway with a staircase rising to the first floor, large built-in storage cupboard and doors to the kitchen/diner and sitting room, which has a window to the front, electric radiator and wall mounted electric fire and double doors to the kitchen/diner.

The kitchen/diner has a window to the rear overlooking the garden and a glazed door leading out to the same and comprise a single bowl sink unit inset into a range of work surfaces with cupboards and drawers below and matching wall mounted cupboards.