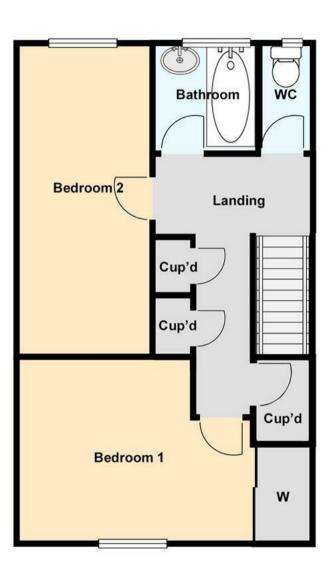

On the first floor, there is a landing with a range of built-in storage cupboards and doors to the bedrooms, bathroom and separate wc. Bedroom 1 has a a window to the front and a range of built-in wardrobes and bedroom 2 has a window to the rear. The bathroom has a window to the rear and a white suite comprising a panelled bath with electric shower