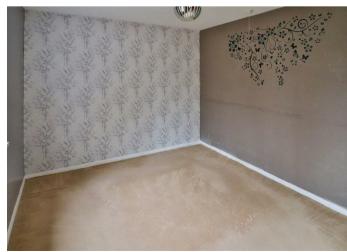

On the first floor, there is a landing with a range of built-in storage cupboards and doors to the bedrooms, bathroom and separate wc. Bedroom 1 has a a window to the front and a range of built-in wardrobes and bedroom 2 has a window to the rear. The bathroom has a window to the rear and a white suite comprising a panelled bath with electric shower