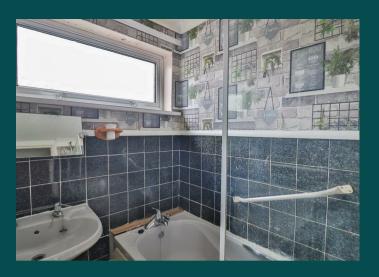

On the first floor, there is a landing with a range of built-in storage cupboards and doors to the bedrooms, bathroom and separate wc. Bedroom 1 has a a window to the front and a range of built-in wardrobes and bedroom 2 has a window to the rear. The bathroom has a window to the rear and a white suite comprising a panelled bath with electric shower