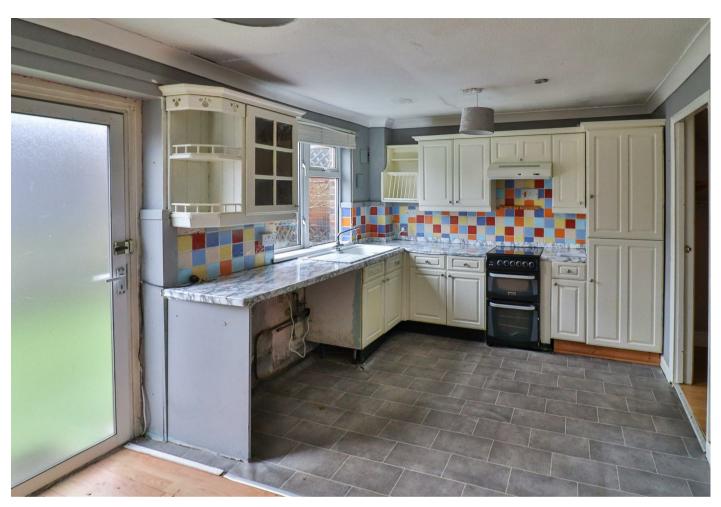

The kitchen/diner has a window to the rear overlooking the garden and a glazed door leading out to the same and comprise a single bowl sink unit inset into a range of work surfaces with cupboards and drawers below and matching wall mounted cupboards.